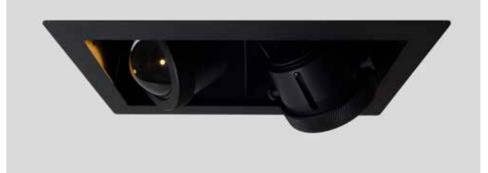

# ZZOOM

Seamless, precise, and built for control—the C74 Zzoom Recessed is lighting that adapts to your vision. Designed for clean, unobtrusive ceiling integration, it delivers sharp focus or soft diffusion with effortless adjustability.

With a 360° rotation and retractable design, Zzoom Recessed gives you total control over direction and beam angle. A simple twist of the Zzoom ring lets you shift from a narrow spotlight to a wide, ambient glow—bringing depth, contrast, and atmosphere to any space. Available in black or white, this luminaire blends in while standing out—designed to be felt as much as seen