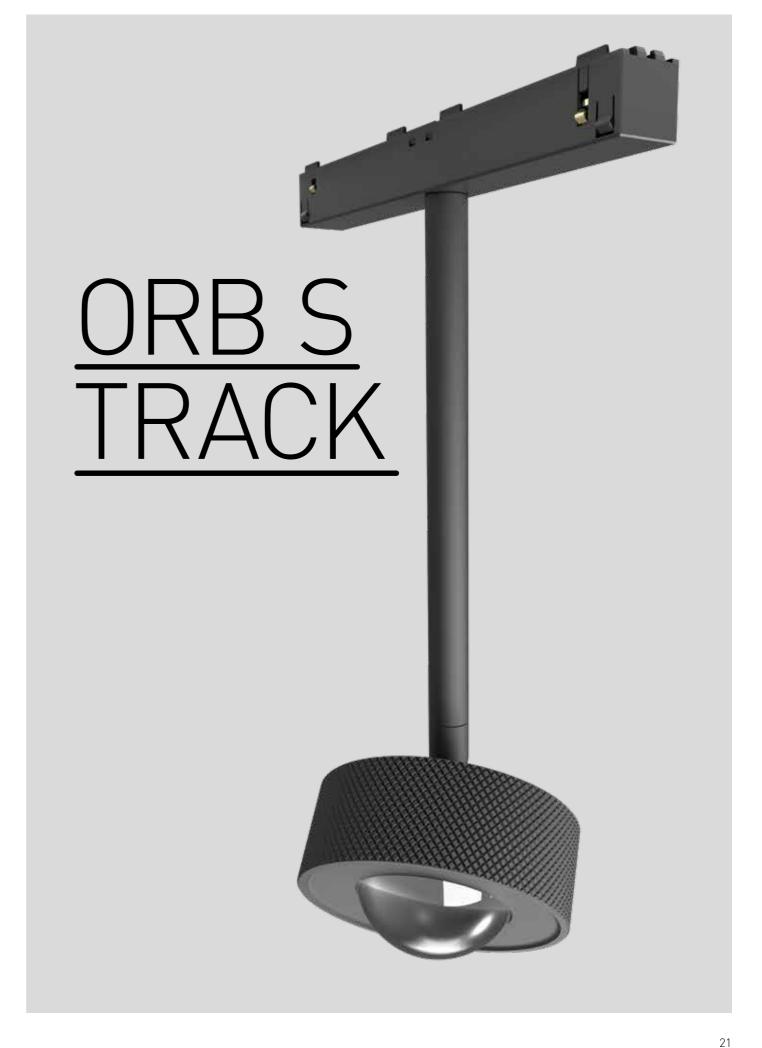

# ZZOOM TRACK S

ZZOOM S TRACK ZZOOM LENS ZZOOM TRACK REFLECTOR

ELEMENTS

Total freedom of composition. That's what C74 Elements offers—an endlessly adaptable lighting system where form follows creativity, not constraints. Built from two fundamental elements, this modular system allows for virtually any shape or structure, whether custom-designed by architects and lighting designers or selected from a range of standard compositions. With aluminium connecting arms and a fine-structured powder-coated finish available in multiple colors, Elements brings both strength and flexibility. Its C74 polyethylene shade comes in white as standard, with custom colors available on request.