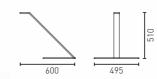

TUBER BLACK

It's all in the name. Silhouette is exterior lighting with presence, bringing form, function, and atmosphere into perfect balance.

Defined by its sturdy steel frame and clean, architectural lines, Silhouette carries the signature C74 style—bold yet refined, rugged yet elegant. Finished in a fine-structured powder coating with custom color options, it blends durability with a timeless aesthetic.

Its C74 polyethylene shade softly diffuses light, while a range of lighting options—from a simple E27 lamp holder to a custom LED source—allows for tailored illumination.

Available in multiple heights, Silhouette is built to define outdoor spaces—a beacon of light, designed to last.