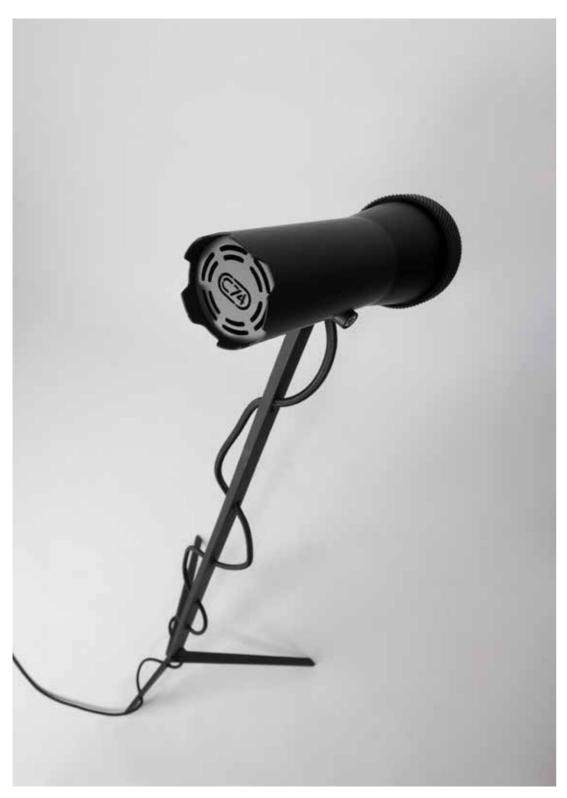

## NO BULB

More than a wall lamp, Plus is a statement of balance and atmosphere. Its cross-shaped form doesn't just illuminate—it reflects, diffuses, and transforms, casting a captivating glow that shapes the space around it. Light bounces off the back of the Plus symbol, creating a dynamic play of shadow and contrast— subtle yet striking, soft yet defined. Its versatile design allows for custom arrangements, letting you craft a pattern of light that is both functional and artistic. A luminaire that does more than brighten—it creates presence.

Yes we know! It looks like a futuristic plasma rifle of some kind, however it really isn't. The design has emerged from predetermining the light source, the tl-5, and combining this with the recognizable C74 style. The Tuber is designed to be asymmetrical and industrial.