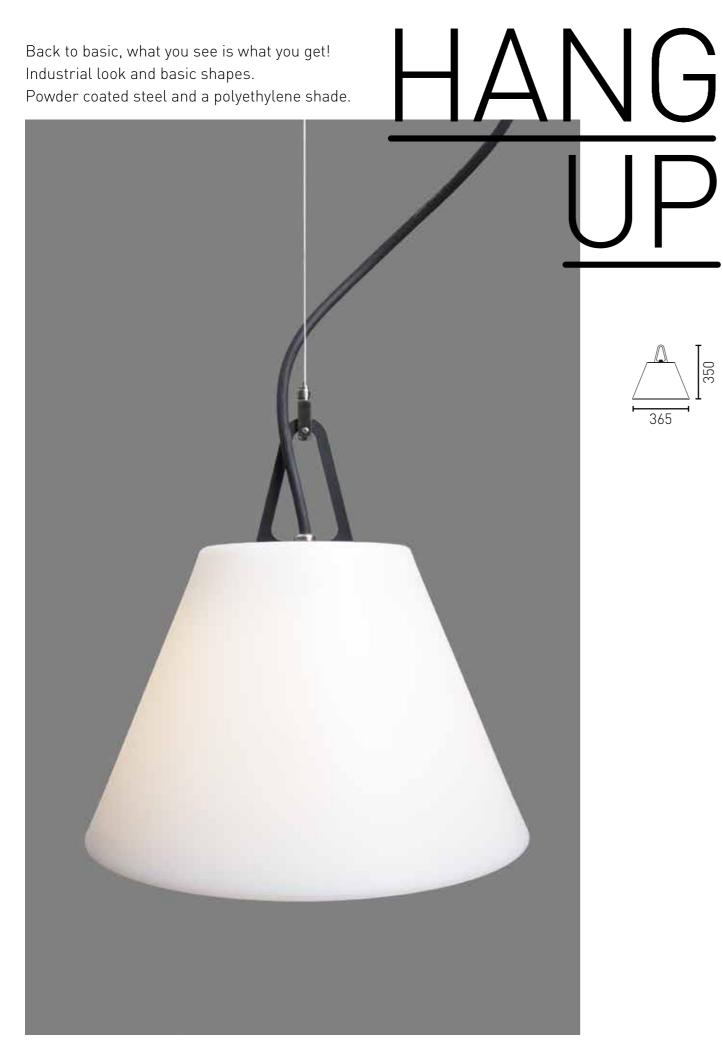

# INDEX

| TROLLEY        | {   |
|----------------|-----|
| ORB            | 10  |
| ORB SUSPENDED  | 10  |
| ORB S TRACK    | 19  |
| BIG BALLS      | 21  |
| SHORTY         | 24  |
| SUNK           | 2'  |
| GRIP           | 29  |
| <u>GRIP S</u>  | 34  |
| DADDY LONGLEGS | 30  |
| MR ED          | 41  |
| ZZOOM          | 4.  |
| ELEMENTS       | 6.2 |
| ROCKET         | 70  |
| HERON          | 70  |
| NO BULB        | 82  |
| PLUS           | 83  |
| TUBER          | 84  |
| SILHOUETTE     | 89  |
| HANG UP        | 9:  |
| STACKED        | 9:  |