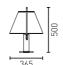

## HERON

Inspired by both the graceful heron and Heron of Alexandria, the ancient thinker who studied light, reflection, and optics, C74 Heron is a fusion of elegance and precision—a luminaire designed to move with you. Crafted in the Netherlands, Heron comes in floor-standing and desktop versions, each defined by clean lines, a solid metal frame, and a fine-textured finish. A woven fabric cable runs through the structure in the signature C74 style, a quiet nod to thoughtful craftsmanship.

With its adjustable head and serrated ring, Heron lets you direct light exactly where it's needed— creating focus, warmth, and atmosphere with effortless control. A light designed to move, shift, and adapt—because illumination should feel as natural as it looks.