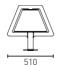

## HERON

Inspired by both the graceful heron and Heron of Alexandria, the ancient thinker who studied light, reflection, and optics, C74 Heron is a fusion of elegance and precision—a luminaire designed to move with you. Crafted in the Netherlands, Heron comes in floor-standing and desktop versions, each defined by clean lines, a solid metal frame, and a fine-textured finish. A woven fabric cable runs through the structure in the signature C74 style, a quiet nod to thoughtful craftsmanship.

With its adjustable head and serrated ring, Heron lets you direct light exactly where it's needed— creating focus, warmth, and atmosphere with effortless control. A light designed to move, shift, and adapt—because illumination should feel as natural as it looks.