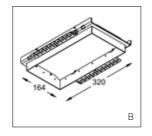

# ZZOOMS SURFACE

A study in simplicity, the C74 Zzoom S Round is recessed lighting at its most refined. Designed for seamless ceiling integration, its clean, circular form delivers precise, focused illumination with an understated elegance.

With a soft diffused beam as standard, Zzoom S Round adapts to your needs—a simple adjustment removes the diffuser, transforming it into a sharp, defined spotlight.

Available in black, brass, or gold, with matching Zzoom ring options, Zzoom S Round blends effortlessly into residential, commercial, or hospitality spaces—delivering light that's felt as much as seen.