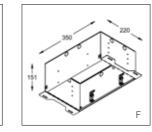

### ZZOOM PULL-OUT SINGLE RECESSED WITH TRIM

## ZZOOM PULL-OUT DOUBLE RECESSED WITH TRIM