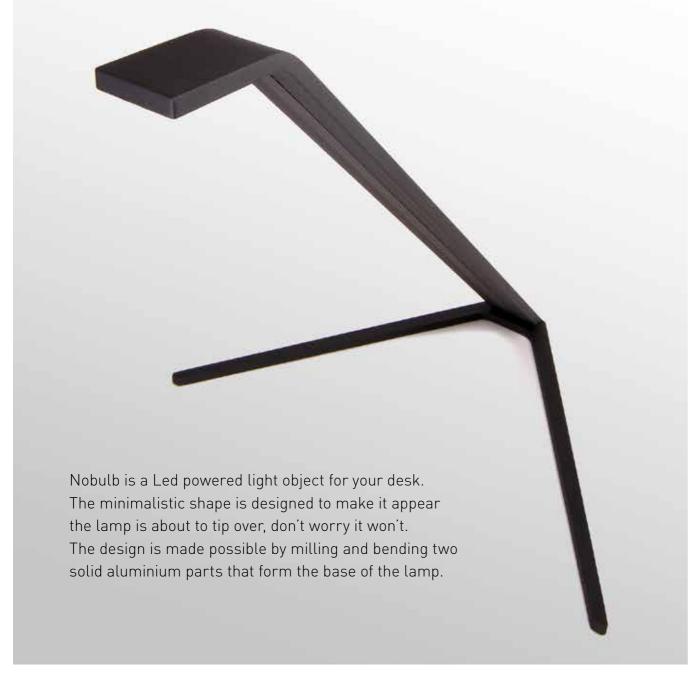

## NO BULB

More than a wall lamp, Plus is a statement of balance and atmosphere. Its cross-shaped form doesn't just illuminate—it reflects, diffuses, and transforms, casting a captivating glow that shapes the space around it. Light bounces off the back of the Plus symbol, creating a dynamic play of shadow and contrast— subtle yet striking, soft yet defined. Its versatile design allows for custom arrangements, letting you craft a pattern of light that is both functional and artistic. A luminaire that does more than brighten—it creates presence.