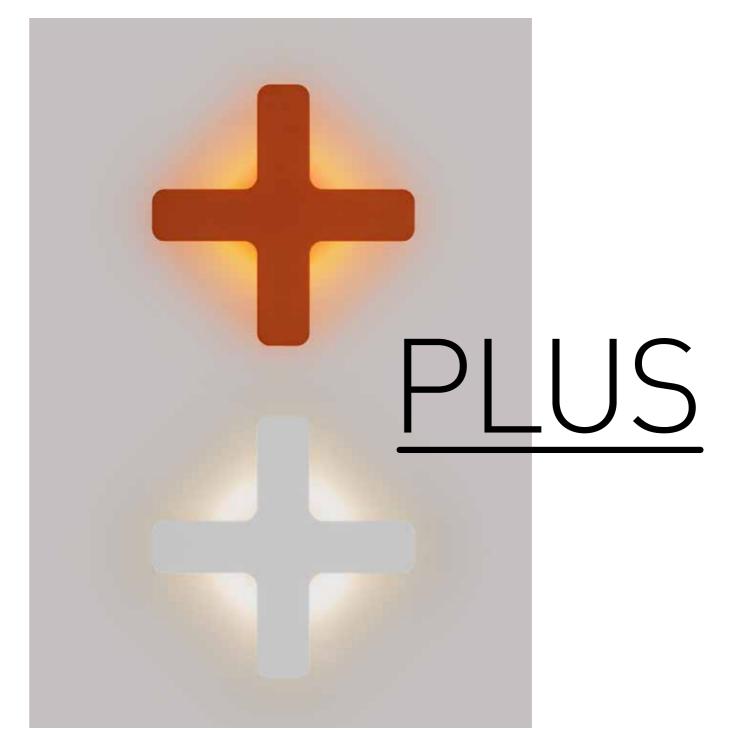

## NO BULB

More than a wall lamp, Plus is a statement of balance and atmosphere. Its cross-shaped form doesn't just illuminate—it reflects, diffuses, and transforms, casting a captivating glow that shapes the space around it. Light bounces off the back of the Plus symbol, creating a dynamic play of shadow and contrast— subtle yet striking, soft yet defined. Its versatile design allows for custom arrangements, letting you craft a pattern of light that is both functional and artistic. A luminaire that does more than brighten—it creates presence.