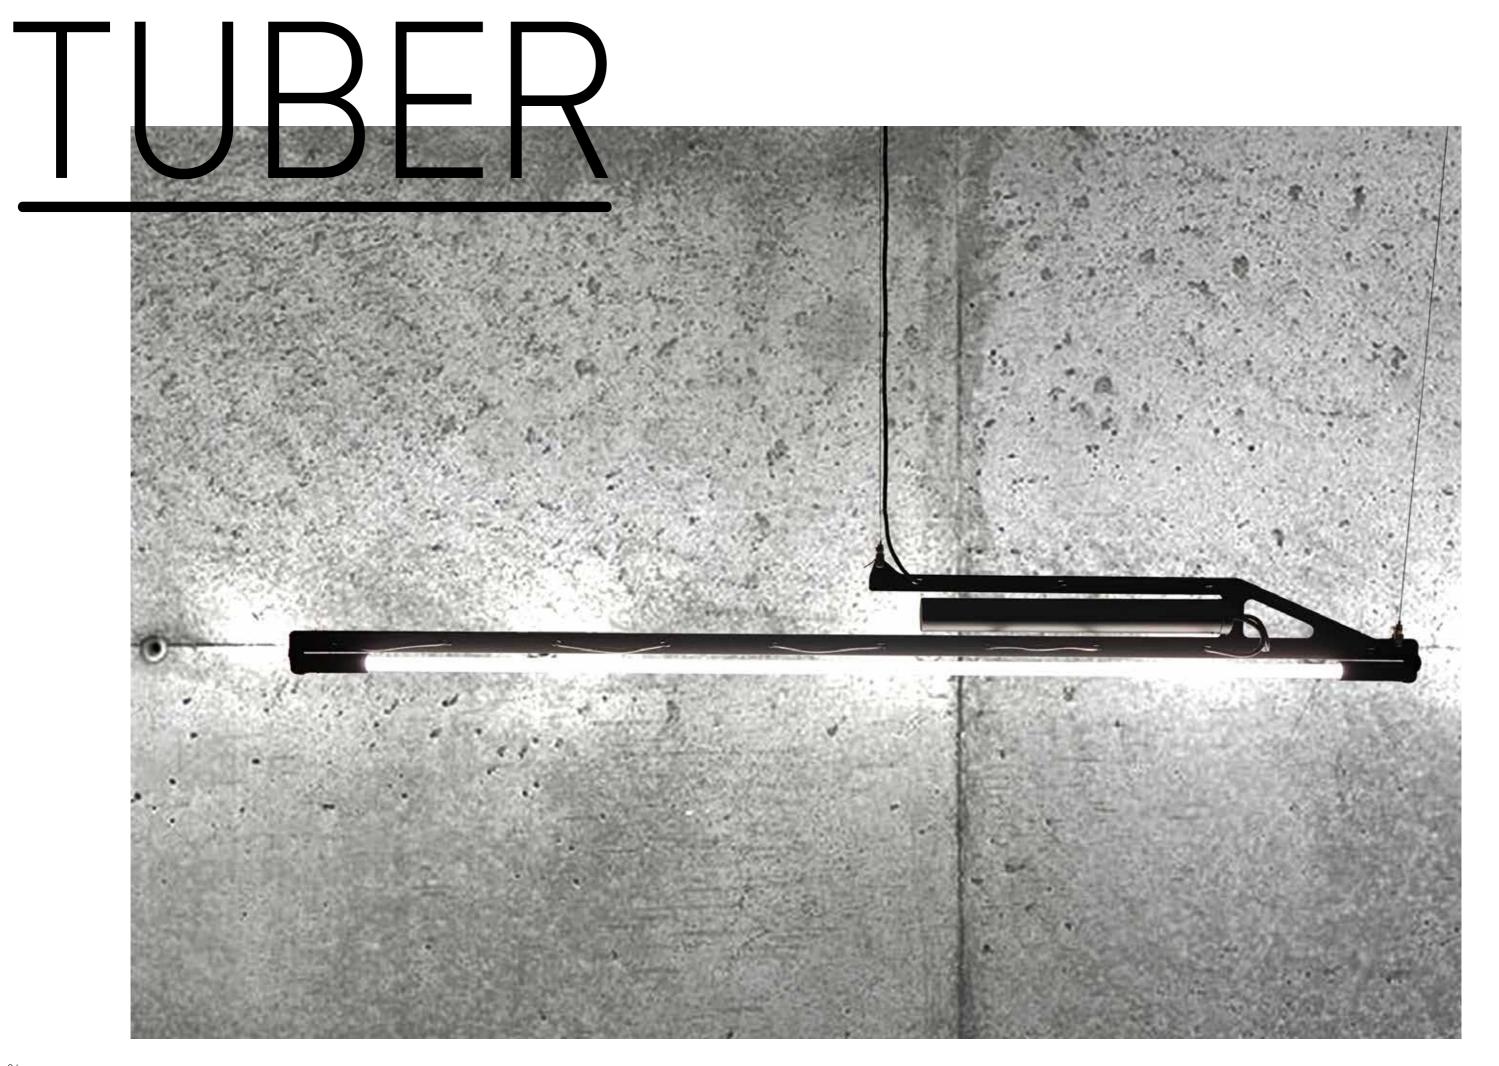

Yes we know! It looks like a futuristic plasma rifle of some kind, however it really isn't. The design has emerged from predetermining the light source, the tl-5, and combining this with the recognizable C74 style. The Tuber is designed to be asymmetrical and industrial.

TUBER BLACK

It's all in the name. Silhouette is exterior lighting with presence, bringing form, function, and atmosphere into perfect balance.

Defined by its sturdy steel frame and clean, architectural lines, Silhouette carries the signature C74 style—bold yet refined, rugged yet elegant. Finished in a fine-structured powder coating with custom color options, it blends durability with a timeless aesthetic.