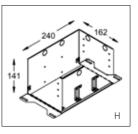

## ZZOOM SMALL PULL-OUT TRIM

#### ZZOOM S PULL-OUT SINGLE RECESSED WITH TRIM -LENS

#### ZZOOM S PULL-OUT S DOUBLE RECESSED WITH TRIM -LENS

#### ZZOOM S PULL-OUT SINGLE RECESSED WITH TRIM -REFLECTOR

ZZOOM S PULL-OUT DOUBLE RECESSED WITH TRIM -REFLECTOR