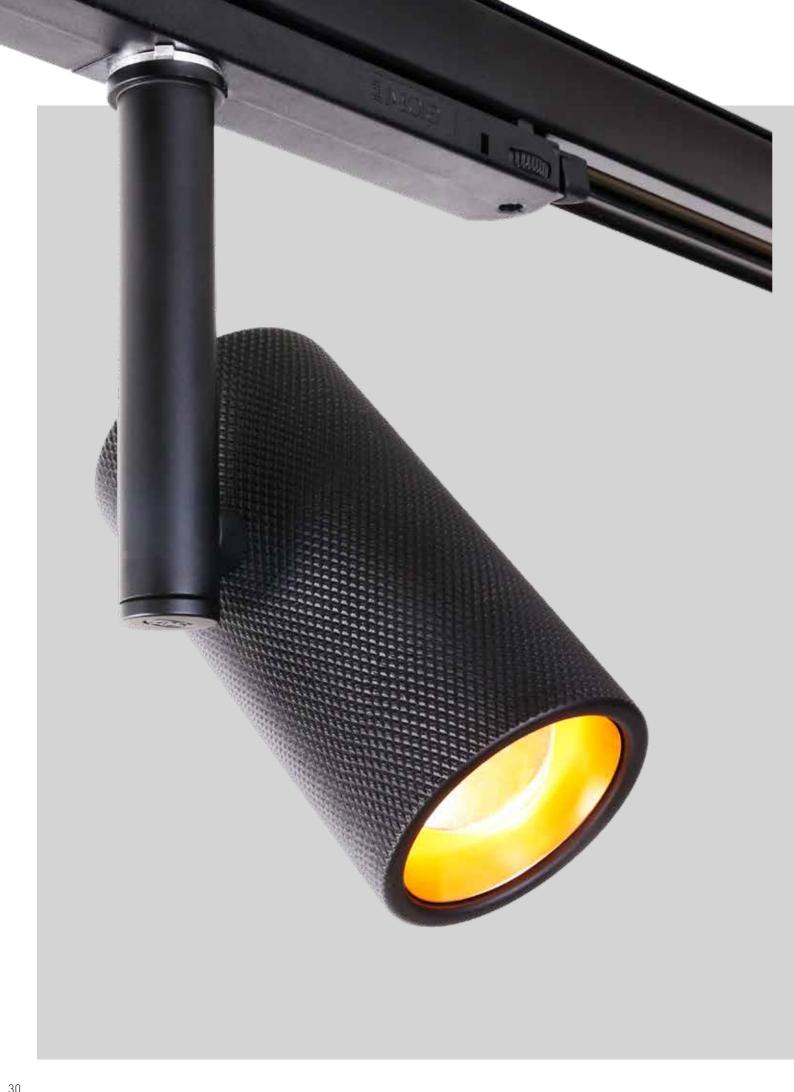

Strong, striking, and built for control—Grip is more than a spotlight. It's a statement. With its knurled exterior, Grip carries a rugged elegance that sets it apart.

But design is only half the story. Its adjustable light beam gives you complete precision—whether you need a sharp spotlight or broader illumination, Grip delivers with confidence.

Designed to define spaces and command attention, Grip is the perfect balance of form and function.

130 0 68

Available in multiple configurations to fit your vision.

Because light should work for you.

U 3

A chandelier, but not as you know it. Daddy Longlegs is C74's vision of modern lighting, where industrial strength meets sculptural elegance. Its spidery form, bold structure, and precision engineering create a statement piece that balances form and function.