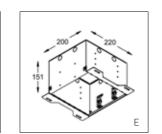

# ZZOOM

Seamless, precise, and built for control—the C74 Zzoom Recessed is lighting that adapts to your vision. Designed for clean, unobtrusive ceiling integration, it delivers sharp focus or soft diffusion with effortless adjustability.

With a 360° rotation and retractable design, Zzoom Recessed gives you total control over direction and beam angle. A simple twist of the Zzoom ring lets you shift from a narrow spotlight to a wide, ambient glow—bringing depth, contrast, and atmosphere to any space. Available in black or white, this luminaire blends in while standing out—designed to be felt as much as seen