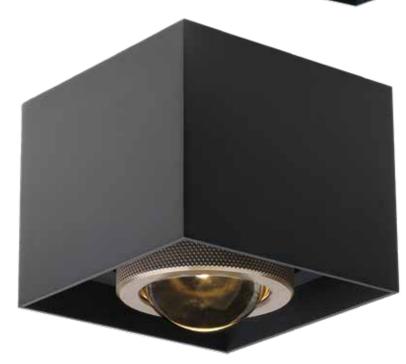

# <u>SUNK</u>

Clean, refined, and built to last—Sunk is recessed lighting with a focus on precision and simplicity. With its round 8cm form and signature knurled edge, Sunk adds a tactile, industrial detail to any ceiling.

Designed to be fixed, not adjustable, it delivers light with confidence and purpose—no excess, just pure illumination. The interior can be customized in different colors, allowing for a subtle but striking contrast that blends in or stands out as needed. Lighting that's all about presence, not pretense. Built to be felt as much as seen.