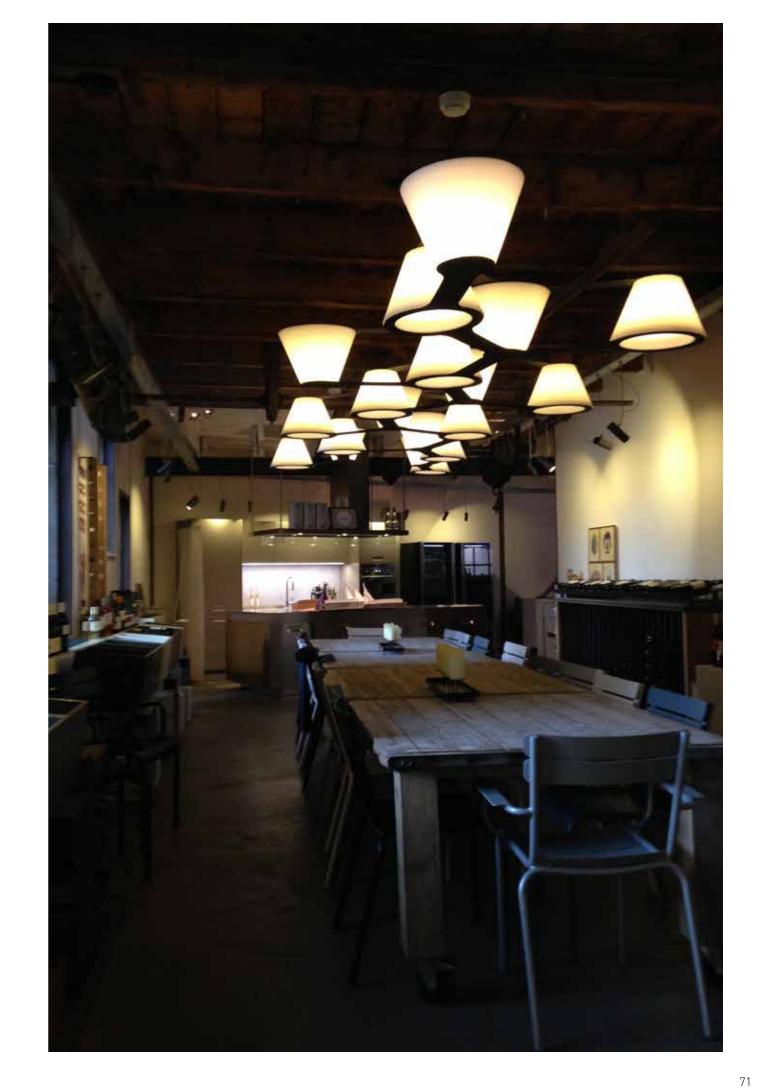

# ZZOOM TRACK S

ZZOOM S TRACK ZZOOM LENS ZZOOM TRACK REFLECTOR

ELEMENTS

Total freedom of composition. That's what C74 Elements offers—an endlessly adaptable lighting system where form follows creativity, not constraints. Built from two fundamental elements, this modular system allows for virtually any shape or structure, whether custom-designed by architects and lighting designers or selected from a range of standard compositions. With aluminium connecting arms and a fine-structured powder-coated finish available in multiple colors, Elements brings both strength and flexibility. Its C74 polyethylene shade comes in white as standard, with custom colors available on request.

Lighting options range from a simple E27 lamp holder to a bespoke LED system, offering complete control over color temperature and light output. Award-winning since 2014, Elements proves that lighting doesn't just illuminate—it shapes, adapts, and transforms.