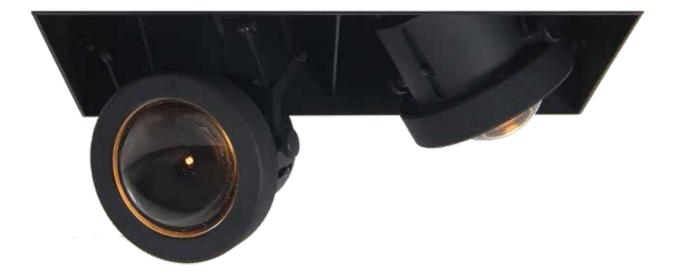

Strong, striking, and built for control—Grip is more than a spotlight. It's a statement. With its knurled exterior, Grip carries a rugged elegance that sets it apart.

But design is only half the story. Its adjustable light beam gives you complete precision—whether you need a sharp spotlight or broader illumination, Grip delivers with confidence.

Designed to define spaces and command attention, Grip is the perfect balance of form and function.

130 0 68

Available in multiple configurations to fit your vision.

Because light should work for you.

U 3

A chandelier, but not as you know it. Daddy Longlegs is C74's vision of modern lighting, where industrial strength meets sculptural elegance. Its spidery form, bold structure, and precision engineering create a statement piece that balances form and function.