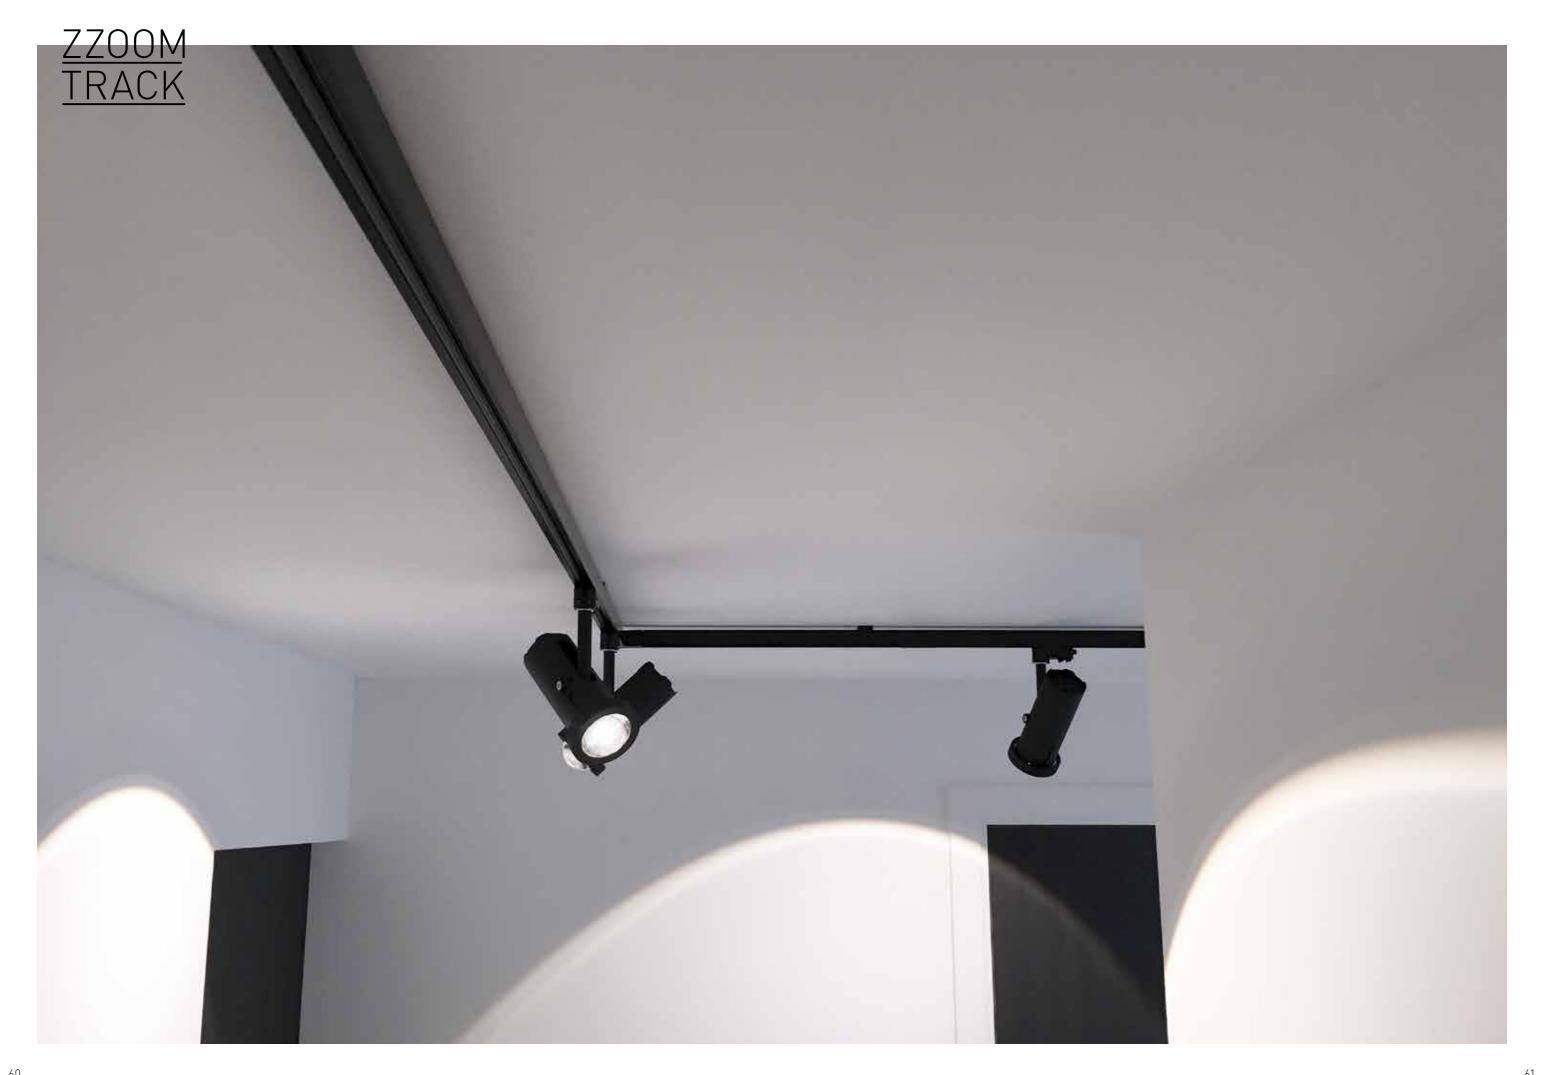

# ZZOOM TRACK S

ZZOOM S TRACK ZZOOM LENS ZZOOM TRACK REFLECTOR

ELEMENTS

Total freedom of composition. That's what C74 Elements offers—an endlessly adaptable lighting system where form follows creativity, not constraints. Built from two fundamental elements, this modular system allows for virtually any shape or structure, whether custom-designed by architects and lighting designers or selected from a range of standard compositions. With aluminium connecting arms and a fine-structured powder-coated finish available in multiple colors, Elements brings both strength and flexibility. Its C74 polyethylene shade comes in white as standard, with custom colors available on request.