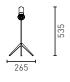

## HERON

Inspired by both the graceful heron and Heron of Alexandria, the ancient thinker who studied light, reflection, and optics, C74 Heron is a fusion of elegance and precision—a luminaire designed to move with you. Crafted in the Netherlands, Heron comes in floor-standing and desktop versions, each defined by clean lines, a solid metal frame, and a fine-textured finish. A woven fabric cable runs through the structure in the signature C74 style, a quiet nod to thoughtful craftsmanship.

With its adjustable head and serrated ring, Heron lets you direct light exactly where it's needed— creating focus, warmth, and atmosphere with effortless control. A light designed to move, shift, and adapt—because illumination should feel as natural as it looks.