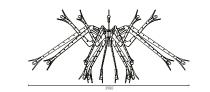

Designed to define spaces and command attention, Grip is the perfect balance of form and function.

130 0 68

Available in multiple configurations to fit your vision.

Because light should work for you.

U 3

A chandelier, but not as you know it. Daddy Longlegs is C74's vision of modern lighting, where industrial strength meets sculptural elegance. Its spidery form, bold structure, and precision engineering create a statement piece that balances form and function.

Designed with modern techniques and an unmistakable presence, it transforms any space into an atmosphere of depth, movement, and contrast. A chandelier for those who don't follow traditions—they redefine them.