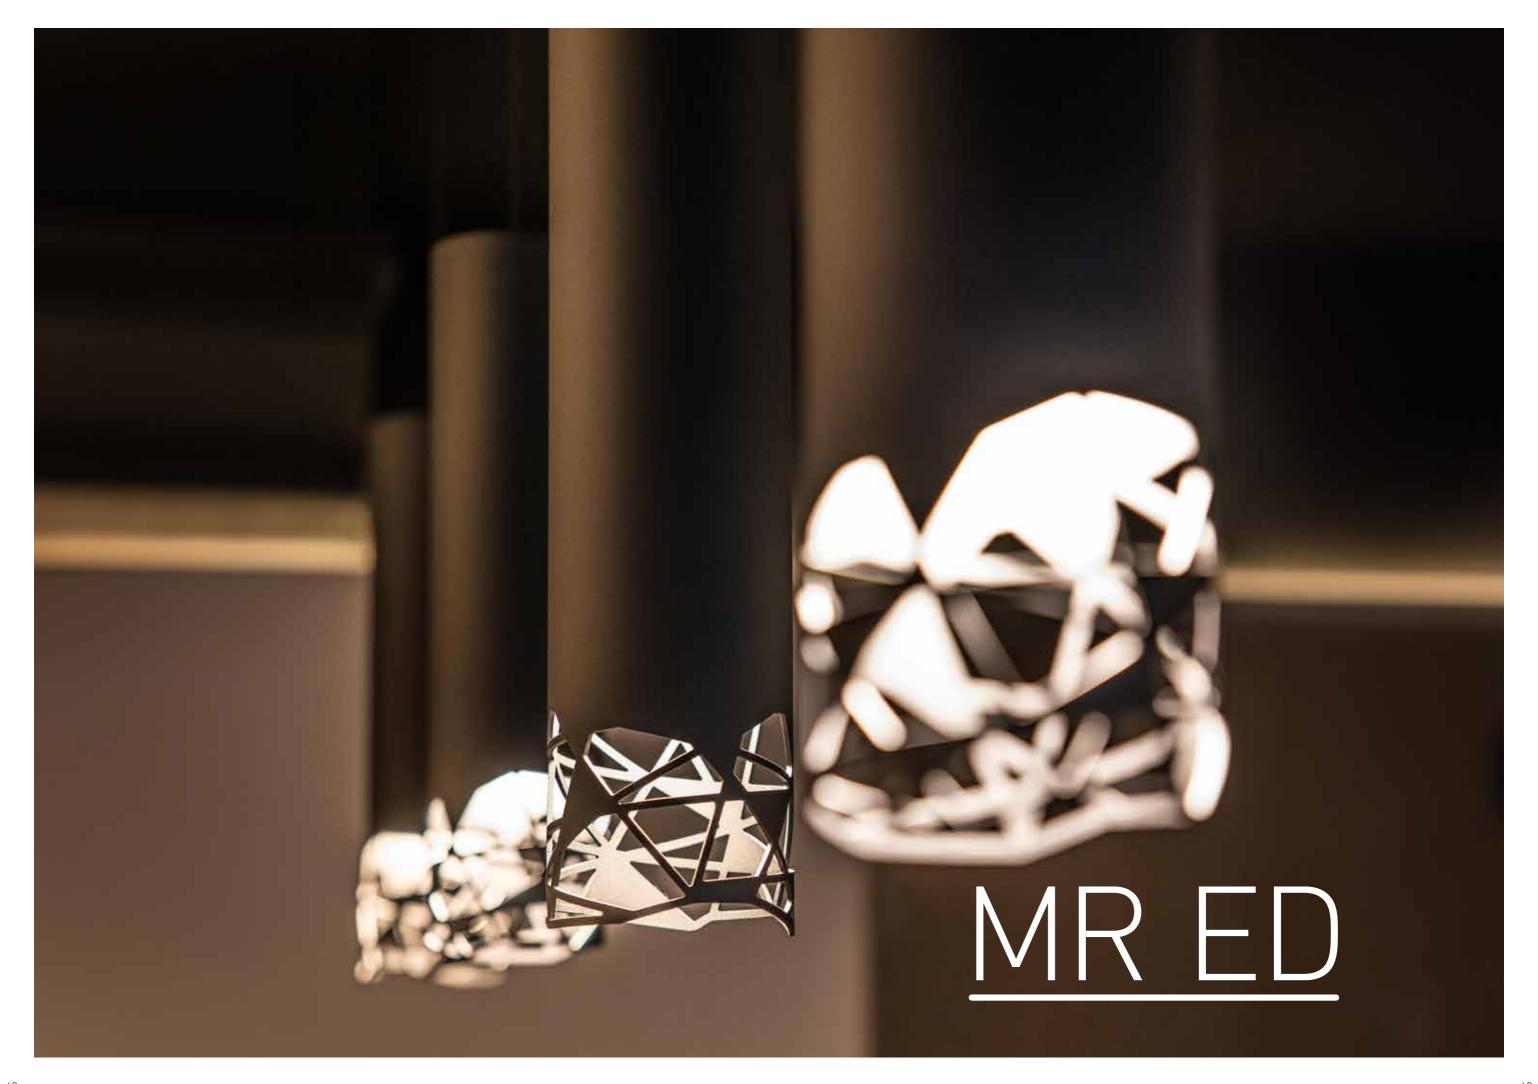

Bold, unexpected, and full of personality—Mr. Ed is more than a pendant lamp. With its tube shaped form and distinctive cutouts, it brings a playful edge to any space, shifting in appearance from every angle. Designed to do more than illuminate, Mr. Ed creates a captivating play of light and shadow, adding depth, contrast, and a touch of whimsy.

The asymmetrical cutouts aren't just for show— they shape the light, making every glance a little different from the last. Available in two sizes and compatible with various LED light sources, Mr. Ed adapts to your space while keeping its unmistakable charm.