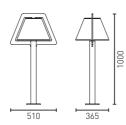

## HERON

Inspired by both the graceful heron and Heron of Alexandria, the ancient thinker who studied light, reflection, and optics, C74 Heron is a fusion of elegance and precision—a luminaire designed to move with you. Crafted in the Netherlands, Heron comes in floor-standing and desktop versions, each defined by clean lines, a solid metal frame, and a fine-textured finish. A woven fabric cable runs through the structure in the signature C74 style, a quiet nod to thoughtful craftsmanship.

With its adjustable head and serrated ring, Heron lets you direct light exactly where it's needed— creating focus, warmth, and atmosphere with effortless control. A light designed to move, shift, and adapt—because illumination should feel as natural as it looks.