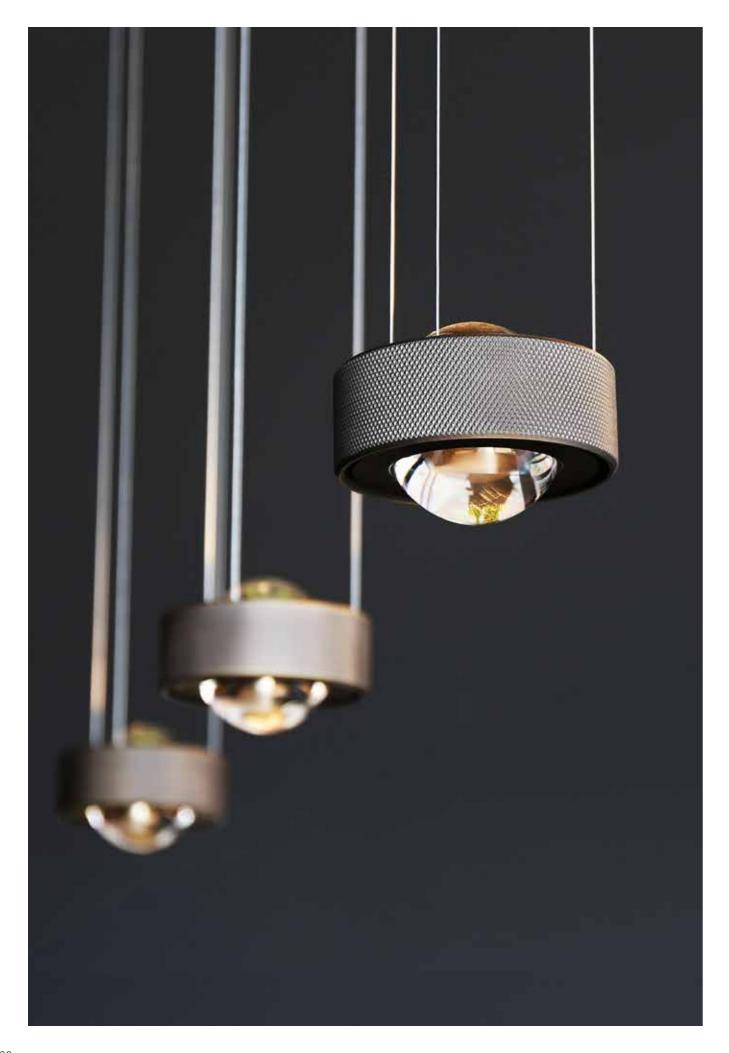

At 25kg of pure functionality, this isn't just a lamp— it's a statement of strength and versatility.

Strong yet refined, the C74 ORB wall luminaire is more than just a light source—it's a statement. Designed to project light both upwards and downwards, it carves a striking presence on the wall, creating a bold yet atmospheric interplay of light and shadow. At its core, a glass sphere seems to float within the fixture, diffusing light in a way that feels almost mysterious, effortless, alive.

The signature knurling on its body gives it a rugged yet sophisticated edge, balancing strength with elegance.

Available in black, gold, brass, and a variety of light options, the ORB is built to adapt to your space— bringing warmth, depth, and character to any setting. Whether in a living room, bedroom, hallway, or beyond, it's not just lighting.