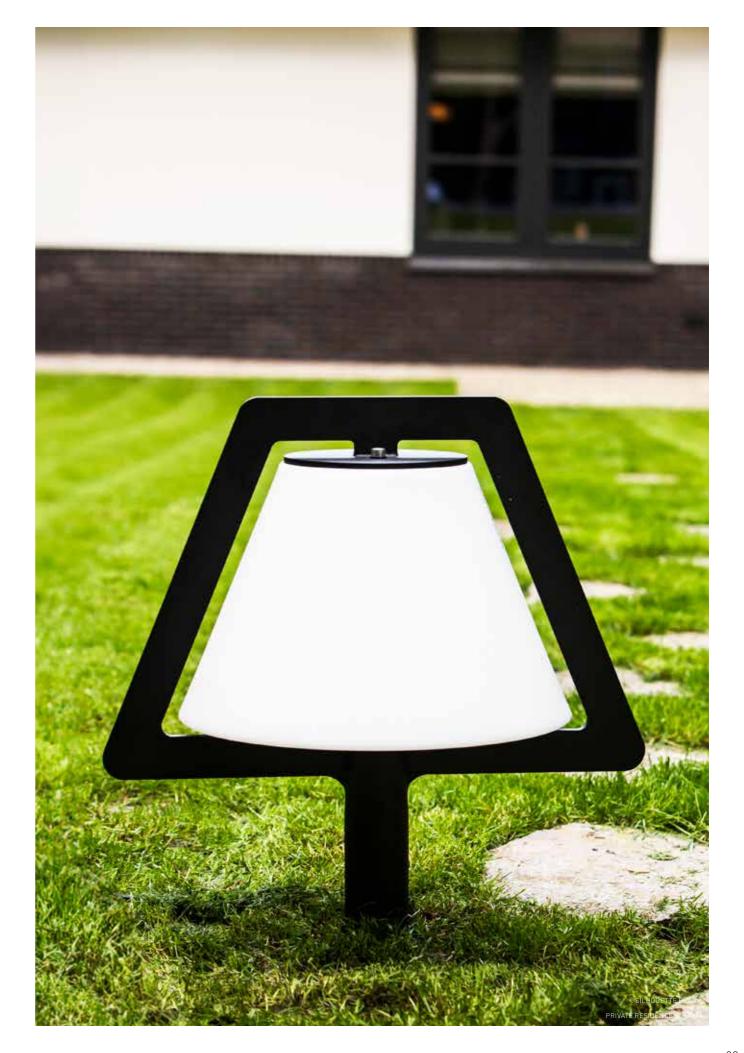

TUBER BLACK

It's all in the name. Silhouette is exterior lighting with presence, bringing form, function, and atmosphere into perfect balance.

Defined by its sturdy steel frame and clean, architectural lines, Silhouette carries the signature C74 style—bold yet refined, rugged yet elegant. Finished in a fine-structured powder coating with custom color options, it blends durability with a timeless aesthetic.

Its C74 polyethylene shade softly diffuses light, while a range of lighting options—from a simple E27 lamp holder to a custom LED source—allows for tailored illumination.

Available in multiple heights, Silhouette is built to define outdoor spaces—a beacon of light, designed to last.