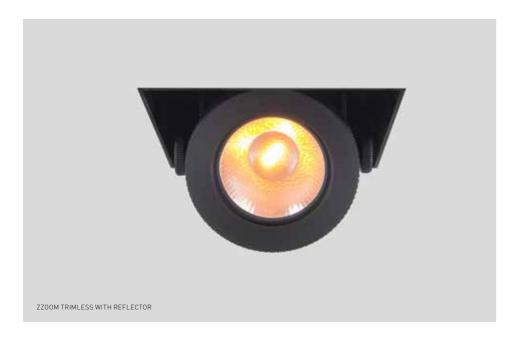

#### ZZOOM S PULL-OUT SINGLE RECESSED WITH TRIM -REFLECTOR

ZZOOM S PULL-OUT DOUBLE RECESSED WITH TRIM -REFLECTOR

# ZZOOM SMALL PULL-OUT RECESSED

ZZOOM S PULL-OUT SINGLE RECESSED TRIMLESS - LENS

ZZOOM S PULL-OUT DOUBLE RECESSED TRIMLESS - LENS

ZZ00M TRIMLESS WITH LENS

ZZOOM S PULL-OUT SINGLE RECESSED TRIMLESS - REFLECTOR