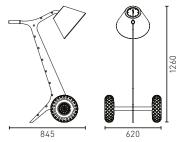

Built to withstand the elements, Trolley is as tough as it is striking. With rugged rubber tires and a sturdy steel frame, this outdoor luminaire is designed to go wherever you need it—a bold presence on wheels.

Finished with a fine-structured powder coating in a range of colors, Trolley is as adaptable as it is durable. Its C74 polyethylene shade comes in classic white, with custom colors available on request.