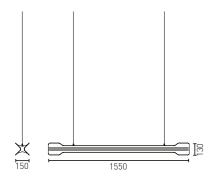

The 3A is a standard composition based on the original elements. Unlike the elements, the 3A has uneven arms which changes the sense of perspective.

Sleek, bold, and built to stand out—C74 Rocket is more than just a pendant lamp. With its striking form and effortless presence, it brings focus, depth, and atmosphere to any space. Designed for desks, kitchens, and beyond, Rocket balances clean aesthetics with powerful functionality—a luminaire that doesn't just illuminate, but defines. A statement in any setting. Light with purpose. Light with presence.