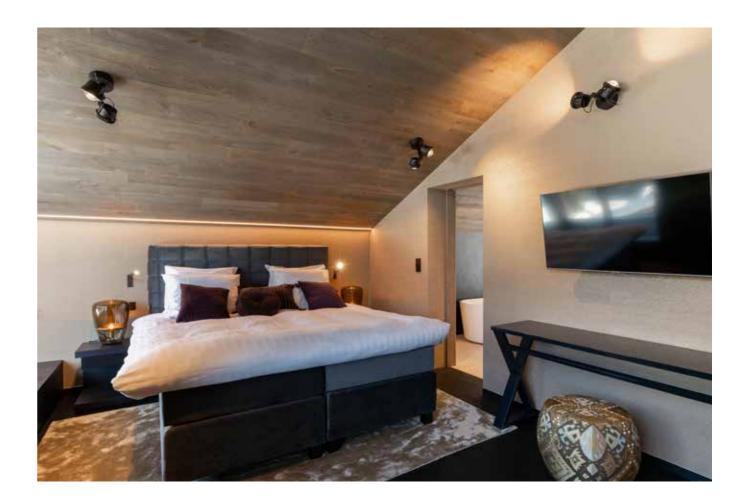

It's presence.

A simple twist of its knurled Zzoom ring lets you shape the light from focused precision to expansive illumination.

Choose from black, bronze, or gold to match the character of your space. From modern living rooms to cutting-edge offices and bold hospitality spaces, Big Balls brings a fearless, refined presence that defines the atmosphere. Designed to be seen, felt, and experienced —this is light with attitude.