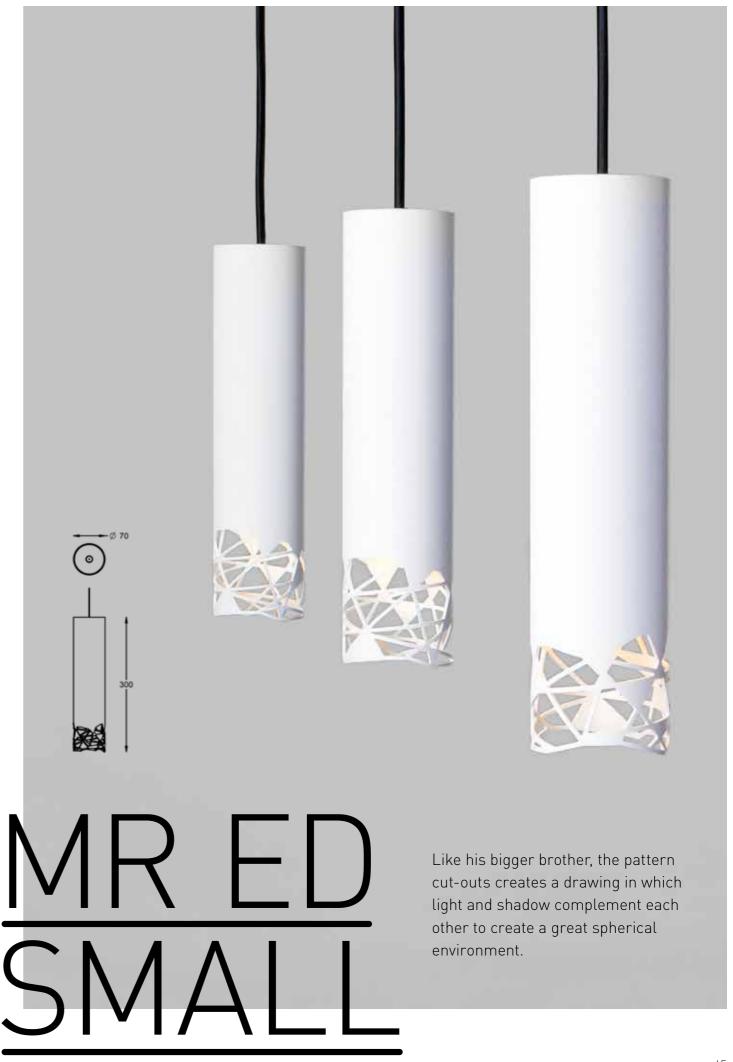

Bold, unexpected, and full of personality—Mr. Ed is more than a pendant lamp. With its tube shaped form and distinctive cutouts, it brings a playful edge to any space, shifting in appearance from every angle. Designed to do more than illuminate, Mr. Ed creates a captivating play of light and shadow, adding depth, contrast, and a touch of whimsy.

The asymmetrical cutouts aren't just for show— they shape the light, making every glance a little different from the last. Available in two sizes and compatible with various LED light sources, Mr. Ed adapts to your space while keeping its unmistakable charm.