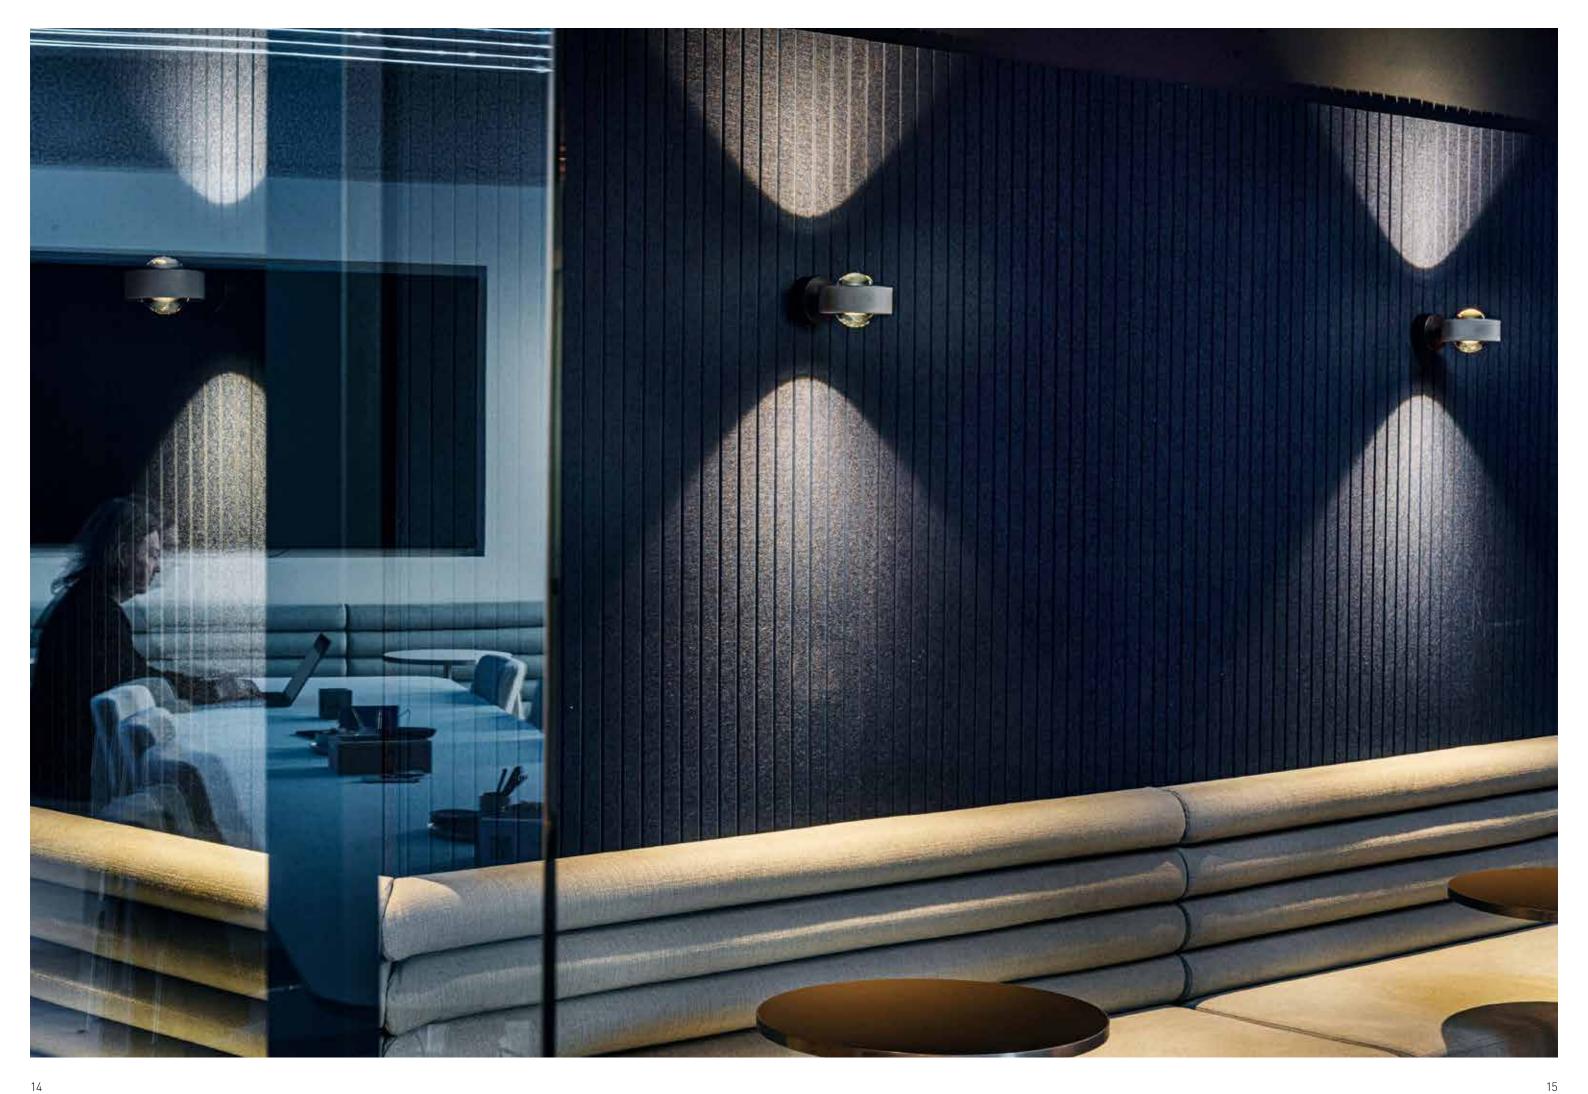

At 25kg of pure functionality, this isn't just a lamp— it's a statement of strength and versatility.

Strong yet refined, the C74 ORB wall luminaire is more than just a light source—it's a statement. Designed to project light both upwards and downwards, it carves a striking presence on the wall, creating a bold yet atmospheric interplay of light and shadow. At its core, a glass sphere seems to float within the fixture, diffusing light in a way that feels almost mysterious, effortless, alive.

The signature knurling on its body gives it a rugged yet sophisticated edge, balancing strength with elegance.

Available in black, gold, brass, and a variety of light options, the ORB is built to adapt to your space— bringing warmth, depth, and character to any setting. Whether in a living room, bedroom, hallway, or beyond, it's not just lighting.