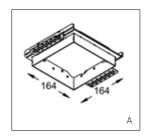

The 3A is a standard composition based on the original elements. Unlike the elements, the 3A has uneven arms which changes the sense of perspective.

Sleek, bold, and built to stand out—C74 Rocket is more than just a pendant lamp. With its striking form and effortless presence, it brings focus, depth, and atmosphere to any space. Designed for desks, kitchens, and beyond, Rocket balances clean aesthetics with powerful functionality—a luminaire that doesn't just illuminate, but defines. A statement in any setting. Light with purpose. Light with presence.