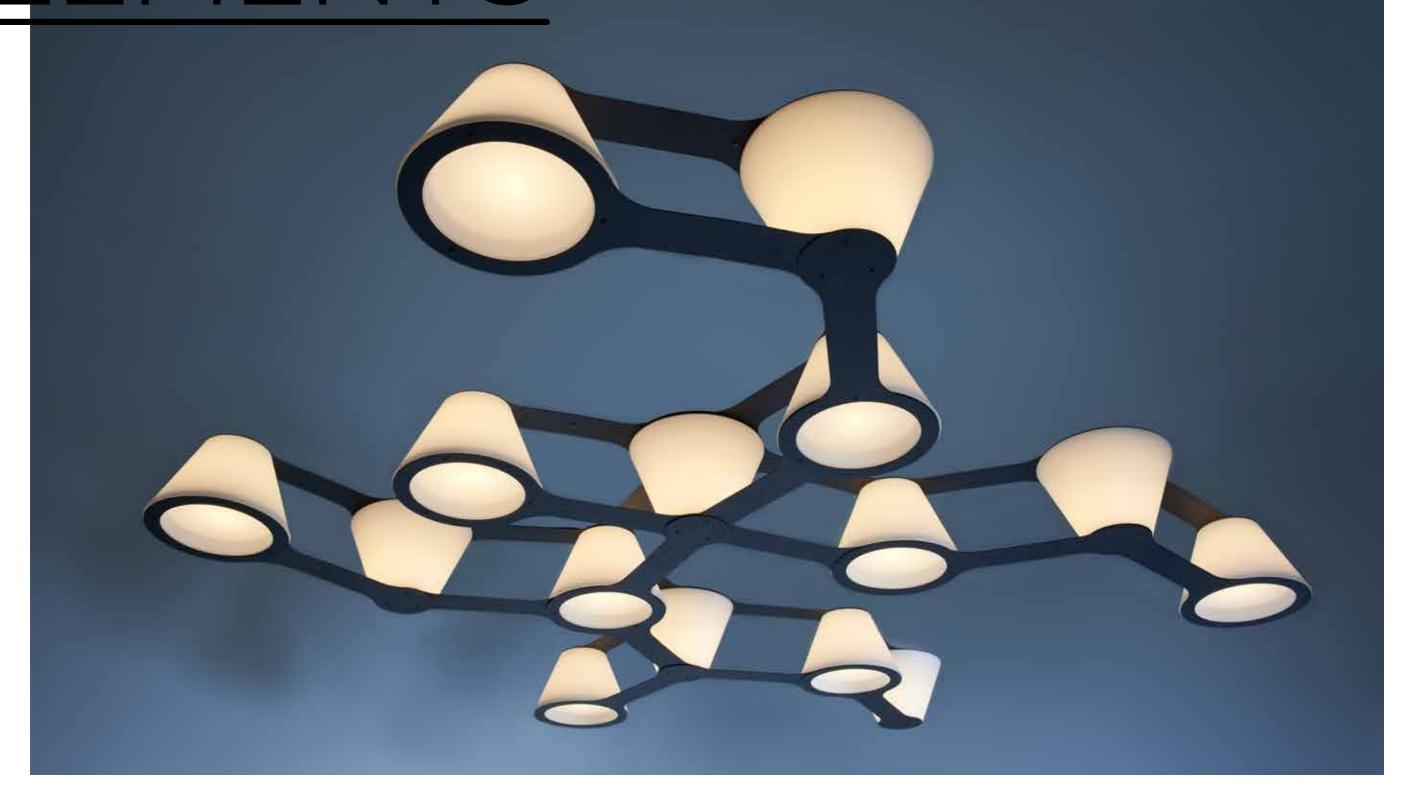

# ZZOOM TRACK S

ZZOOM S TRACK ZZOOM LENS ZZOOM TRACK REFLECTOR

ELEMENTS

Total freedom of composition. That's what C74 Elements offers—an endlessly adaptable lighting system where form follows creativity, not constraints. Built from two fundamental elements, this modular system allows for virtually any shape or structure, whether custom-designed by architects and lighting designers or selected from a range of standard compositions. With aluminium connecting arms and a fine-structured powder-coated finish available in multiple colors, Elements brings both strength and flexibility. Its C74 polyethylene shade comes in white as standard, with custom colors available on request.

Lighting options range from a simple E27 lamp holder to a bespoke LED system, offering complete control over color temperature and light output. Award-winning since 2014, Elements proves that lighting doesn't just illuminate—it shapes, adapts, and transforms.

The 3A is a standard composition based on the original elements. Unlike the elements, the 3A has uneven arms which changes the sense of perspective.

Sleek, bold, and built to stand out—C74 Rocket is more than just a pendant lamp. With its striking form and effortless presence, it brings focus, depth, and atmosphere to any space. Designed for desks, kitchens, and beyond, Rocket balances clean aesthetics with powerful functionality—a luminaire that doesn't just illuminate, but defines. A statement in any setting. Light with purpose. Light with presence.