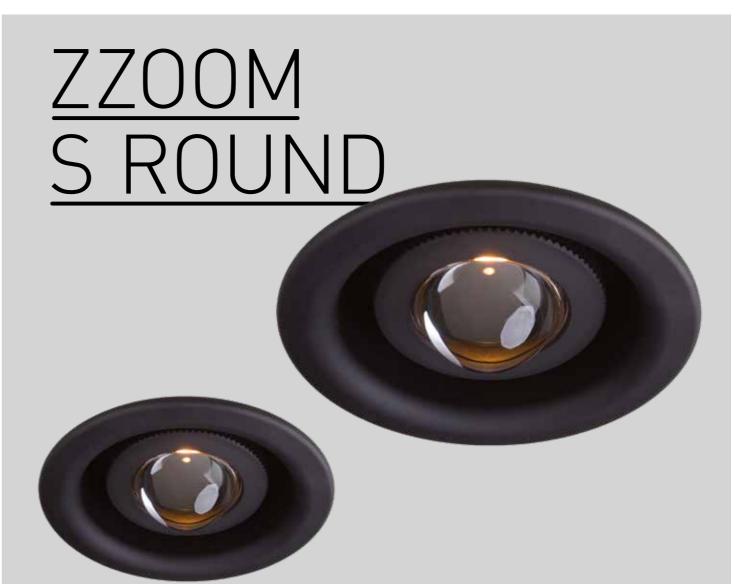

# ZZOOMS SURFACE

A study in simplicity, the C74 Zzoom S Round is recessed lighting at its most refined. Designed for seamless ceiling integration, its clean, circular form delivers precise, focused illumination with an understated elegance.

With a soft diffused beam as standard, Zzoom S Round adapts to your needs—a simple adjustment removes the diffuser, transforming it into a sharp, defined spotlight.

Available in black, brass, or gold, with matching Zzoom ring options, Zzoom S Round blends effortlessly into residential, commercial, or hospitality spaces—delivering light that's felt as much as seen.