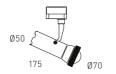

Strong, striking, and built for control—Grip is more than a spotlight. It's a statement. With its knurled exterior, Grip carries a rugged elegance that sets it apart.

But design is only half the story. Its adjustable light beam gives you complete precision—whether you need a sharp spotlight or broader illumination, Grip delivers with confidence.

Designed to define spaces and command attention, Grip is the perfect balance of form and function.

130 0 68

Available in multiple configurations to fit your vision.

Because light should work for you.

U 3

A chandelier, but not as you know it. Daddy Longlegs is C74's vision of modern lighting, where industrial strength meets sculptural elegance. Its spidery form, bold structure, and precision engineering create a statement piece that balances form and function.