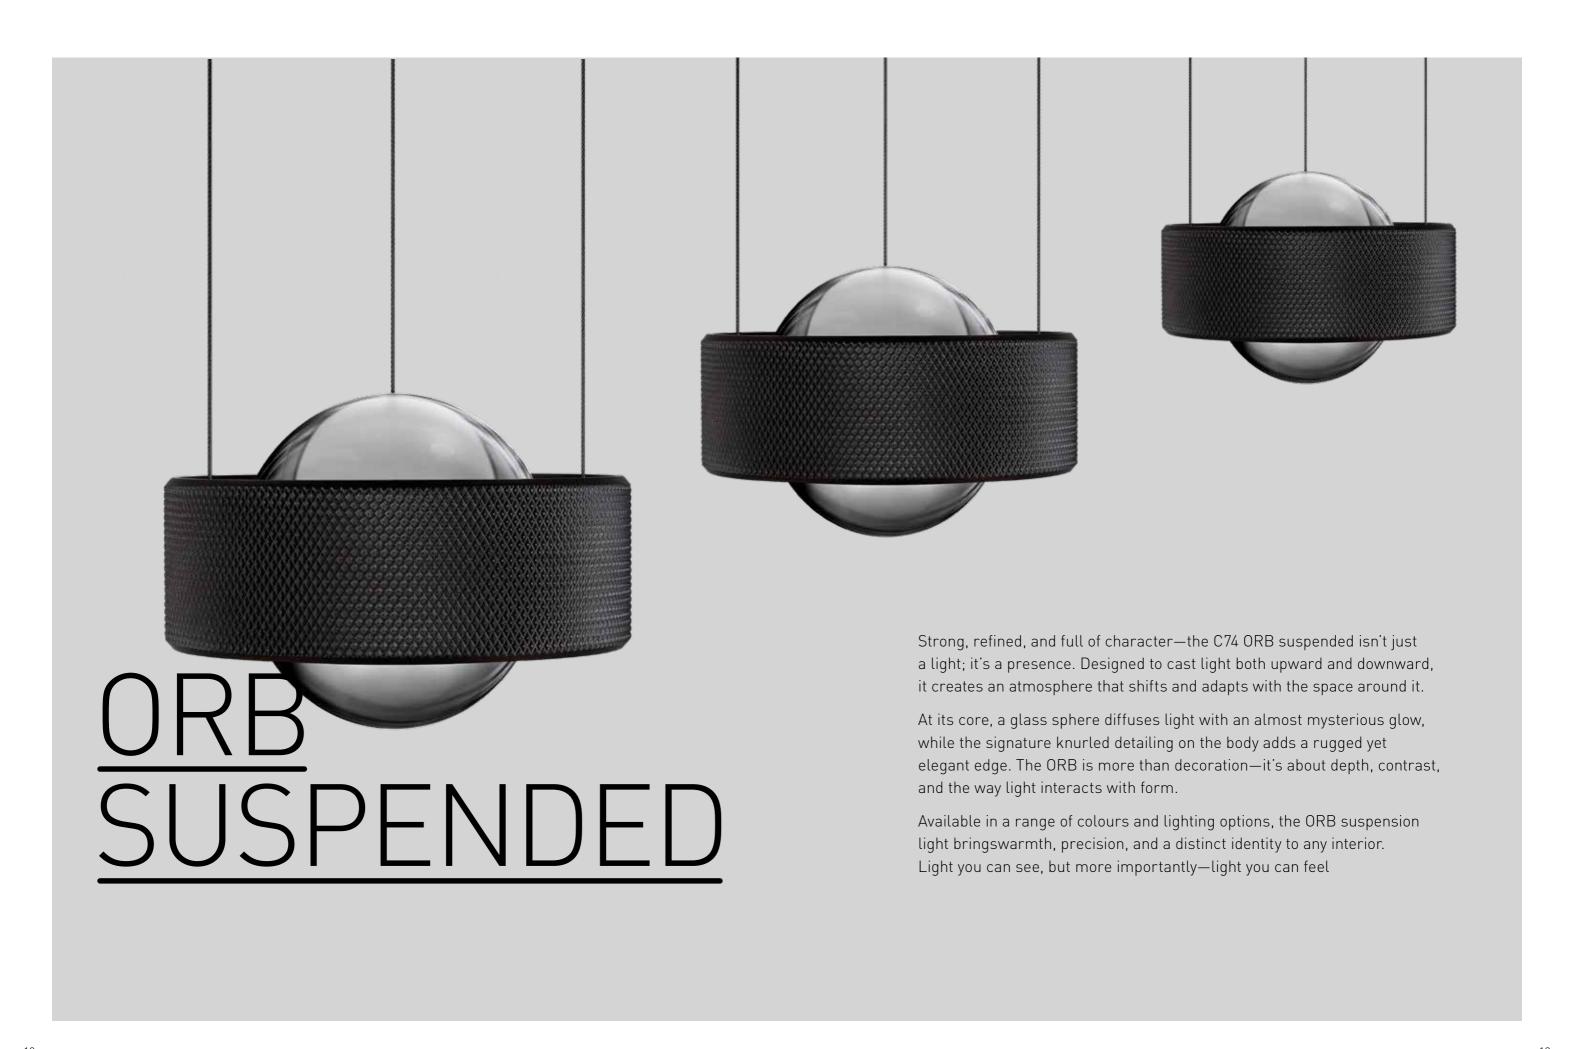

At 25kg of pure functionality, this isn't just a lamp— it's a statement of strength and versatility.

Strong yet refined, the C74 ORB wall luminaire is more than just a light source—it's a statement. Designed to project light both upwards and downwards, it carves a striking presence on the wall, creating a bold yet atmospheric interplay of light and shadow. At its core, a glass sphere seems to float within the fixture, diffusing light in a way that feels almost mysterious, effortless, alive.

The signature knurling on its body gives it a rugged yet sophisticated edge, balancing strength with elegance.

Available in black, gold, brass, and a variety of light options, the ORB is built to adapt to your space— bringing warmth, depth, and character to any setting. Whether in a living room, bedroom, hallway, or beyond, it's not just lighting.

It's presence.

A simple twist of its knurled Zzoom ring lets you shape the light from focused precision to expansive illumination.

Choose from black, bronze, or gold to match the character of your space. From modern living rooms to cutting-edge offices and bold hospitality spaces, Big Balls brings a fearless, refined presence that defines the atmosphere. Designed to be seen, felt, and experienced —this is light with attitude.