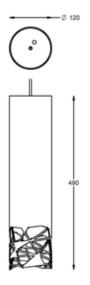

Bold, unexpected, and full of personality—Mr. Ed is more than a pendant lamp. With its tube shaped form and distinctive cutouts, it brings a playful edge to any space, shifting in appearance from every angle. Designed to do more than illuminate, Mr. Ed creates a captivating play of light and shadow, adding depth, contrast, and a touch of whimsy.

The asymmetrical cutouts aren't just for show— they shape the light, making every glance a little different from the last. Available in two sizes and compatible with various LED light sources, Mr. Ed adapts to your space while keeping its unmistakable charm.