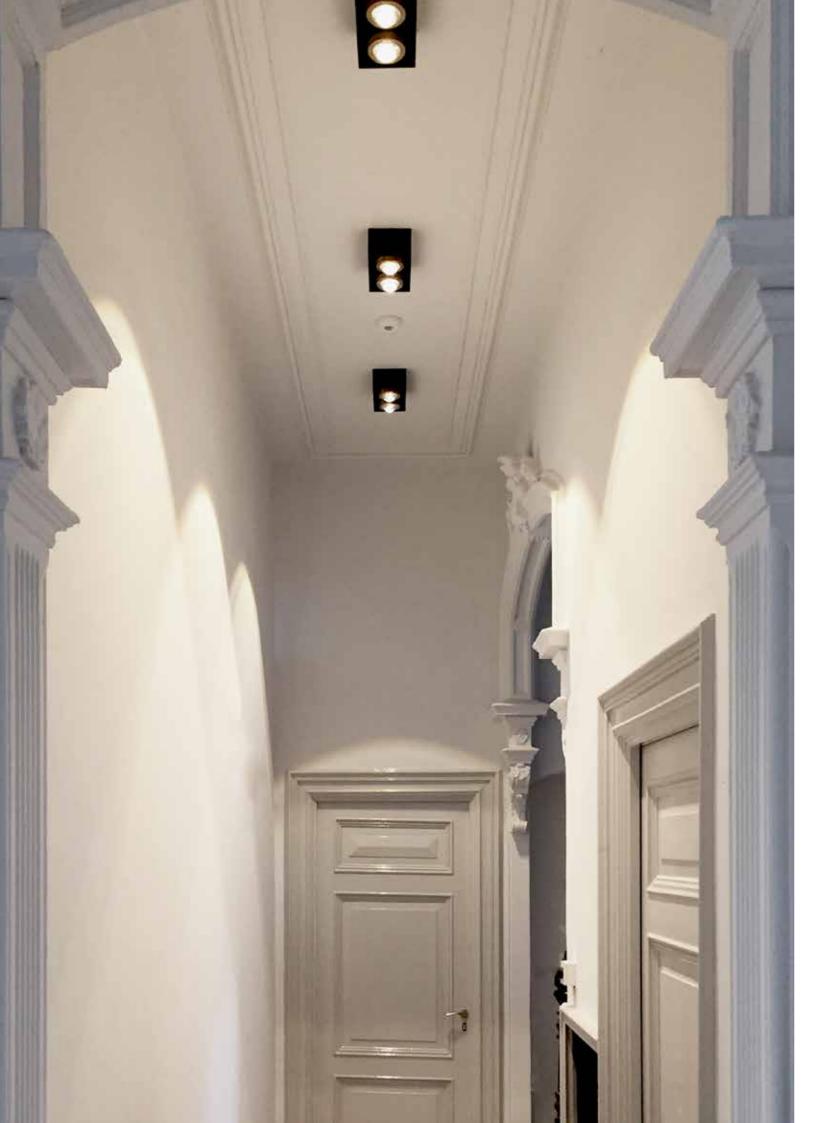

# ZZOOM

Seamless, precise, and built for control—the C74 Zzoom Recessed is lighting that adapts to your vision. Designed for clean, unobtrusive ceiling integration, it delivers sharp focus or soft diffusion with effortless adjustability.

With a 360° rotation and retractable design, Zzoom Recessed gives you total control over direction and beam angle. A simple twist of the Zzoom ring lets you shift from a narrow spotlight to a wide, ambient glow—bringing depth, contrast, and atmosphere to any space. Available in black or white, this luminaire blends in while standing out—designed to be felt as much as seen