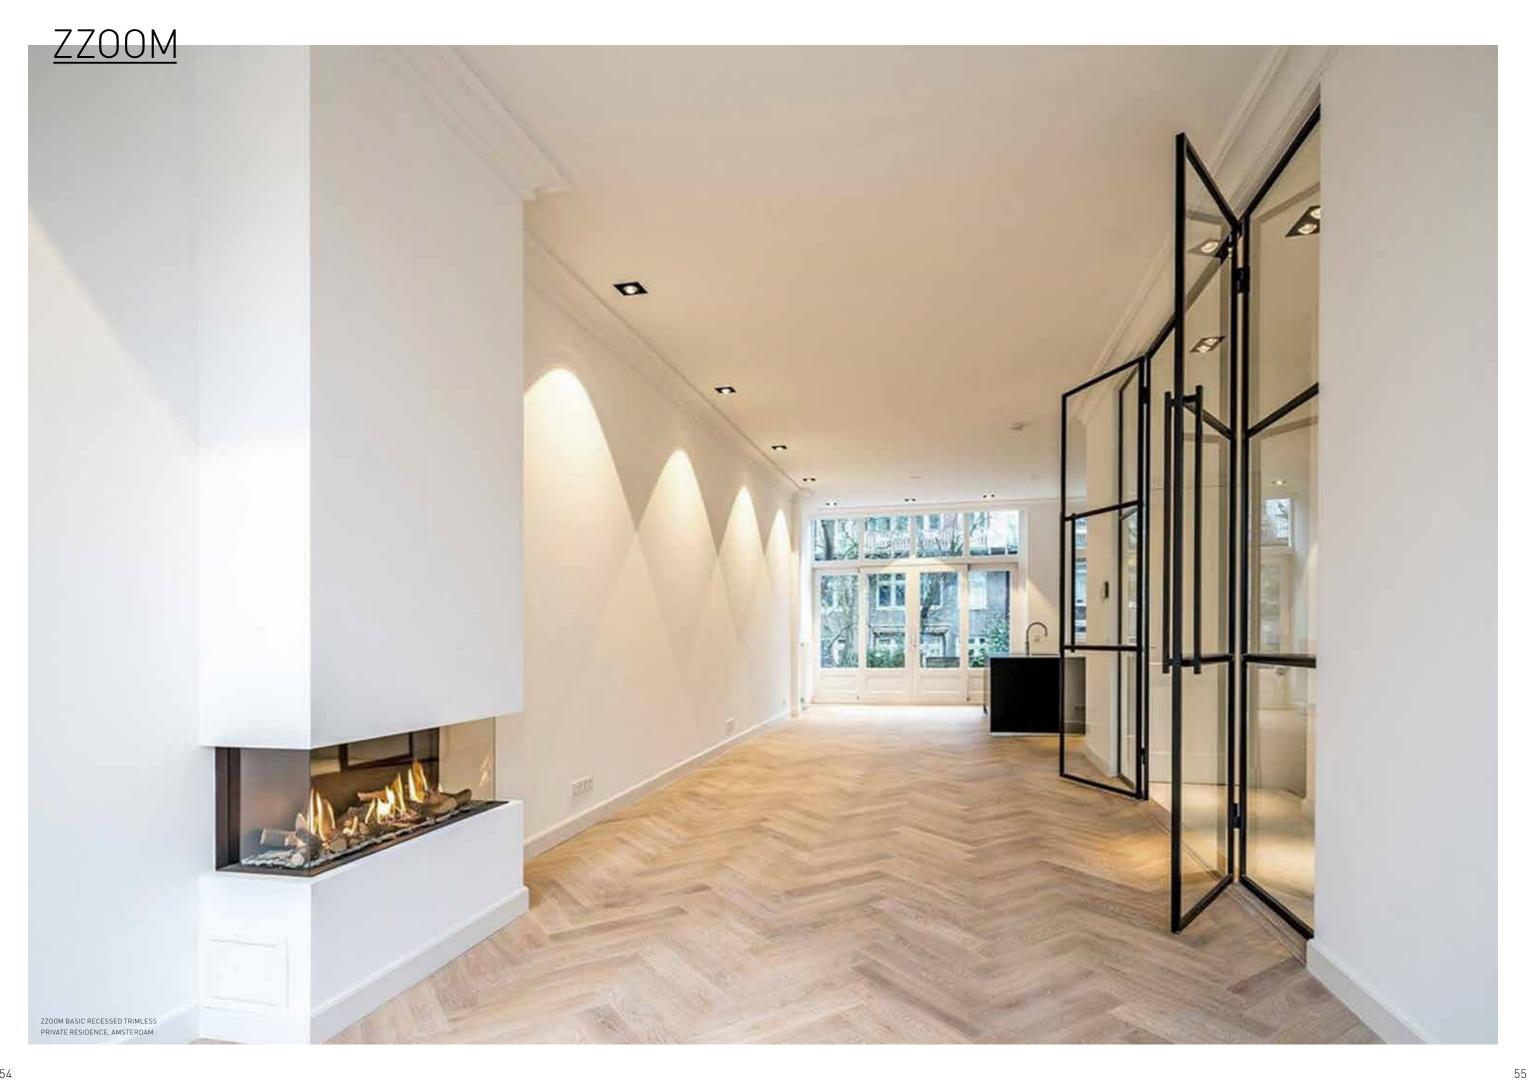

# ZZOOM

Seamless, precise, and built for control—the C74 Zzoom Recessed is lighting that adapts to your vision. Designed for clean, unobtrusive ceiling integration, it delivers sharp focus or soft diffusion with effortless adjustability.

With a 360° rotation and retractable design, Zzoom Recessed gives you total control over direction and beam angle. A simple twist of the Zzoom ring lets you shift from a narrow spotlight to a wide, ambient glow—bringing depth, contrast, and atmosphere to any space. Available in black or white, this luminaire blends in while standing out—designed to be felt as much as seen