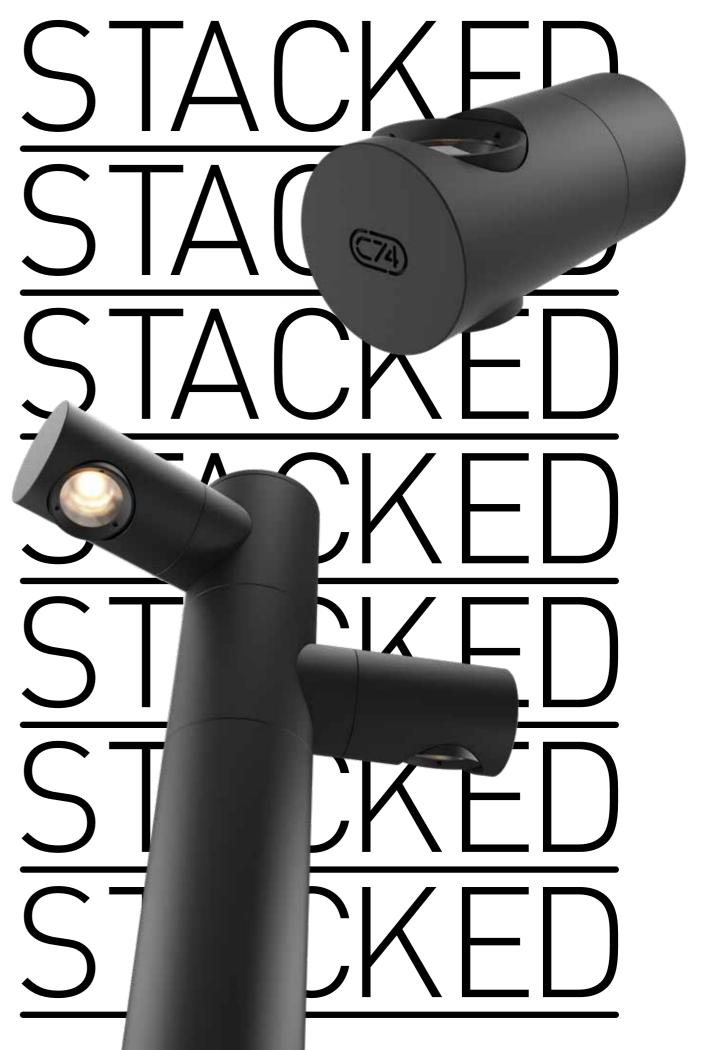

# INDEX

| TROLLEY        | {   |
|----------------|-----|
| ORB            | 10  |
| ORB SUSPENDED  | 10  |
| ORB S TRACK    | 19  |
| BIG BALLS      | 21  |
| SHORTY         | 24  |
| SUNK           | 2'  |
| GRIP           | 29  |
| <u>GRIP S</u>  | 34  |
| DADDY LONGLEGS | 30  |
| MR ED          | 41  |
| ZZOOM          | 4.  |
| ELEMENTS       | 6.2 |
| ROCKET         | 70  |
| HERON          | 70  |
| NO BULB        | 82  |
| PLUS           | 83  |
| TUBER          | 84  |
| SILHOUETTE     | 89  |
| HANG UP        | 9:  |
| STACKED        | 9:  |