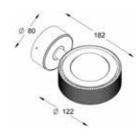

At 25kg of pure functionality, this isn't just a lamp— it's a statement of strength and versatility.

Strong yet refined, the C74 ORB wall luminaire is more than just a light source—it's a statement. Designed to project light both upwards and downwards, it carves a striking presence on the wall, creating a bold yet atmospheric interplay of light and shadow. At its core, a glass sphere seems to float within the fixture, diffusing light in a way that feels almost mysterious, effortless, alive.

The signature knurling on its body gives it a rugged yet sophisticated edge, balancing strength with elegance.

Available in black, gold, brass, and a variety of light options, the ORB is built to adapt to your space— bringing warmth, depth, and character to any setting. Whether in a living room, bedroom, hallway, or beyond, it's not just lighting.