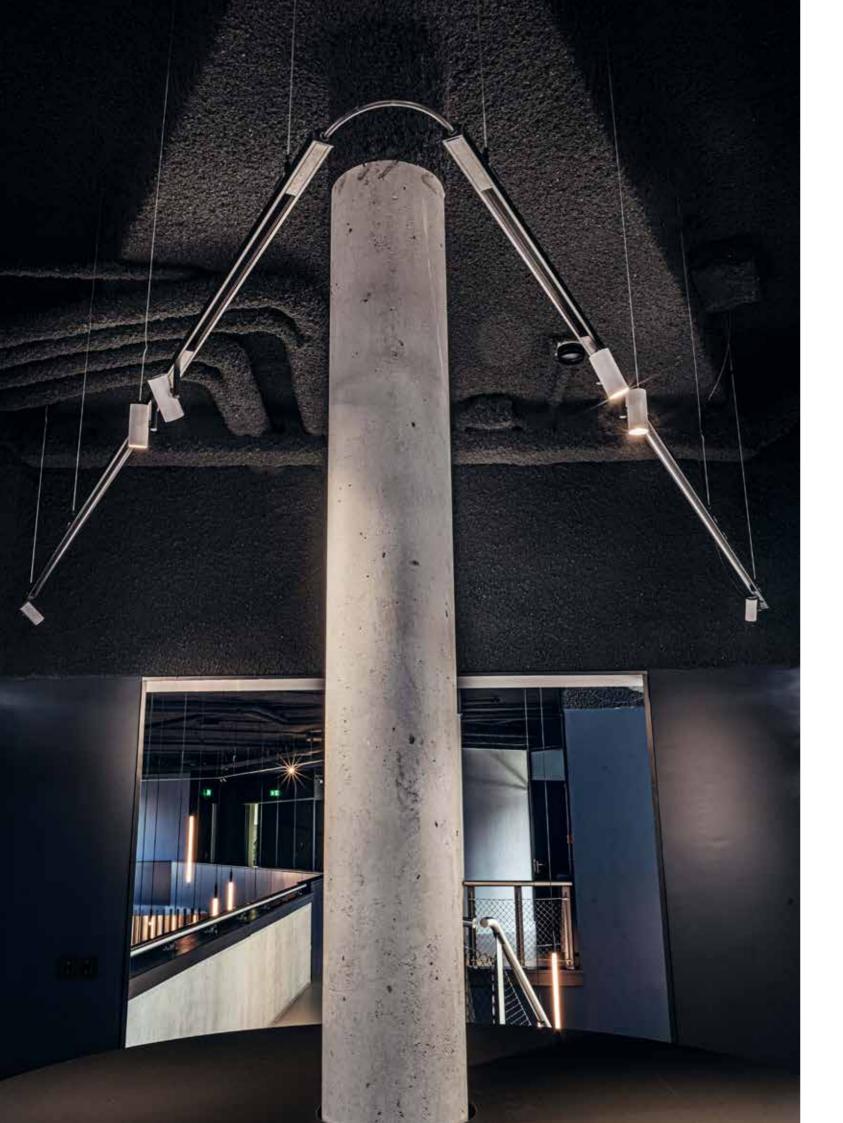

Designed to define spaces and command attention, Grip is the perfect balance of form and function.

130 0 68

Available in multiple configurations to fit your vision.

Because light should work for you.

U 3

A chandelier, but not as you know it. Daddy Longlegs is C74's vision of modern lighting, where industrial strength meets sculptural elegance. Its spidery form, bold structure, and precision engineering create a statement piece that balances form and function.

Designed with modern techniques and an unmistakable presence, it transforms any space into an atmosphere of depth, movement, and contrast. A chandelier for those who don't follow traditions—they redefine them.