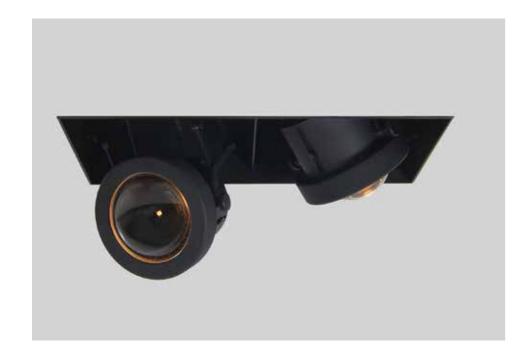

# ZZOOM

Seamless, precise, and built for control—the C74 Zzoom Recessed is lighting that adapts to your vision. Designed for clean, unobtrusive ceiling integration, it delivers sharp focus or soft diffusion with effortless adjustability.

With a 360° rotation and retractable design, Zzoom Recessed gives you total control over direction and beam angle. A simple twist of the Zzoom ring lets you shift from a narrow spotlight to a wide, ambient glow—bringing depth, contrast, and atmosphere to any space. Available in black or white, this luminaire blends in while standing out—designed to be felt as much as seen