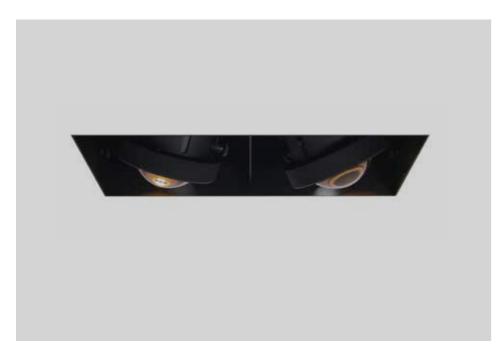

# ZZOOM

Seamless, precise, and built for control—the C74 Zzoom Recessed is lighting that adapts to your vision. Designed for clean, unobtrusive ceiling integration, it delivers sharp focus or soft diffusion with effortless adjustability.

With a 360° rotation and retractable design, Zzoom Recessed gives you total control over direction and beam angle. A simple twist of the Zzoom ring lets you shift from a narrow spotlight to a wide, ambient glow—bringing depth, contrast, and atmosphere to any space. Available in black or white, this luminaire blends in while standing out—designed to be felt as much as seen