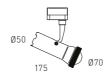

Strong, striking, and built for control—Grip is more than a spotlight. It's a statement. With its knurled exterior, Grip carries a rugged elegance that sets it apart.

But design is only half the story. Its adjustable light beam gives you complete precision—whether you need a sharp spotlight or broader illumination, Grip delivers with confidence.

Designed to define spaces and command attention, Grip is the perfect balance of form and function.

130 0 68

Available in multiple configurations to fit your vision.

Because light should work for you.

U 3

A chandelier, but not as you know it. Daddy Longlegs is C74's vision of modern lighting, where industrial strength meets sculptural elegance. Its spidery form, bold structure, and precision engineering create a statement piece that balances form and function.