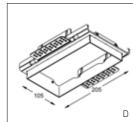

## ZZOOM PULL-OUT TRIMLESS

ZZOOM PULL-OUT SINGLE TRIMLESS

ZZOOM PULL-OUT DOUBLE TRIMLESS

## ZZOOM PULL-OUT TRIM