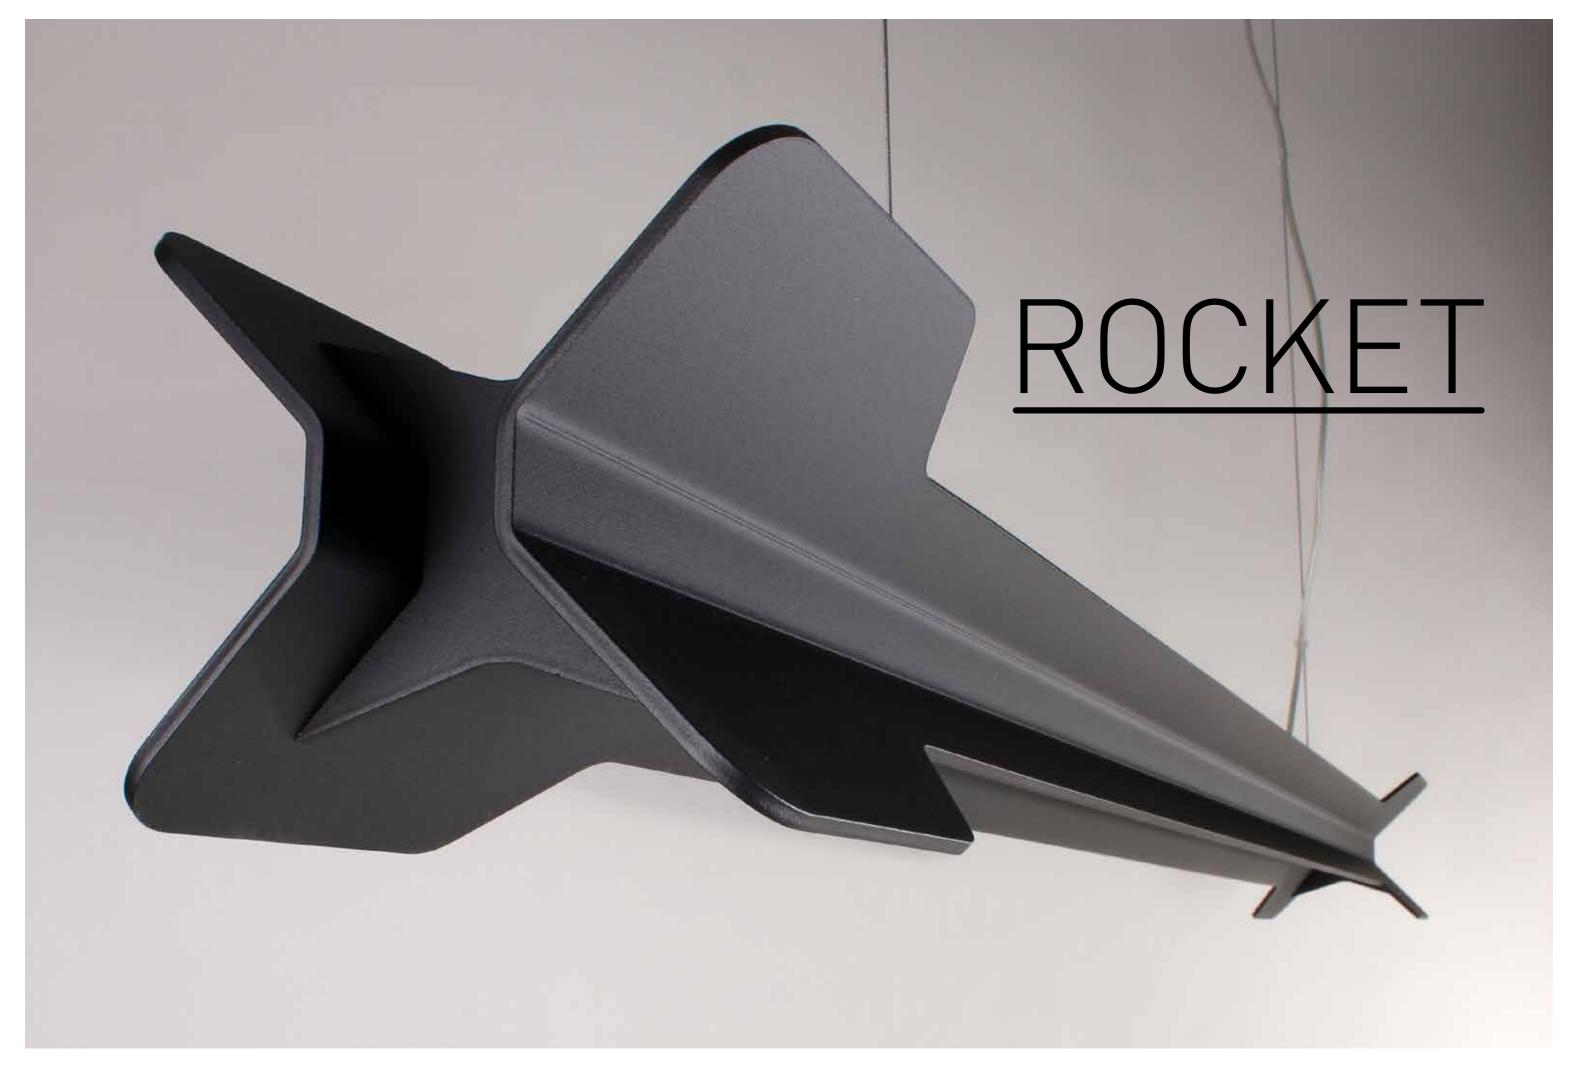

The 3A is a standard composition based on the original elements. Unlike the elements, the 3A has uneven arms which changes the sense of perspective.

Sleek, bold, and built to stand out—C74 Rocket is more than just a pendant lamp. With its striking form and effortless presence, it brings focus, depth, and atmosphere to any space. Designed for desks, kitchens, and beyond, Rocket balances clean aesthetics with powerful functionality—a luminaire that doesn't just illuminate, but defines. A statement in any setting. Light with purpose. Light with presence.