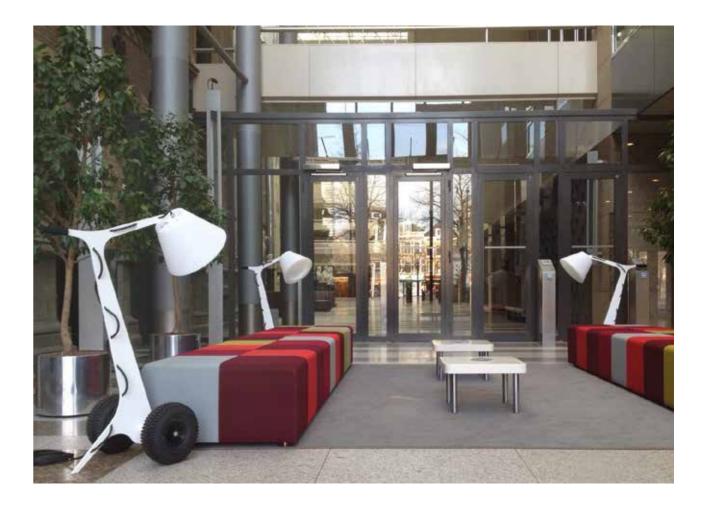

Built to withstand the elements, Trolley is as tough as it is striking. With rugged rubber tires and a sturdy steel frame, this outdoor luminaire is designed to go wherever you need it—a bold presence on wheels.

Finished with a fine-structured powder coating in a range of colors, Trolley is as adaptable as it is durable. Its C74 polyethylene shade comes in classic white, with custom colors available on request.