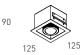

# ZZOOMS SURFACE

A study in simplicity, the C74 Zzoom S Round is recessed lighting at its most refined. Designed for seamless ceiling integration, its clean, circular form delivers precise, focused illumination with an understated elegance.

With a soft diffused beam as standard, Zzoom S Round adapts to your needs—a simple adjustment removes the diffuser, transforming it into a sharp, defined spotlight.

Available in black, brass, or gold, with matching Zzoom ring options, Zzoom S Round blends effortlessly into residential, commercial, or hospitality spaces—delivering light that's felt as much as seen.