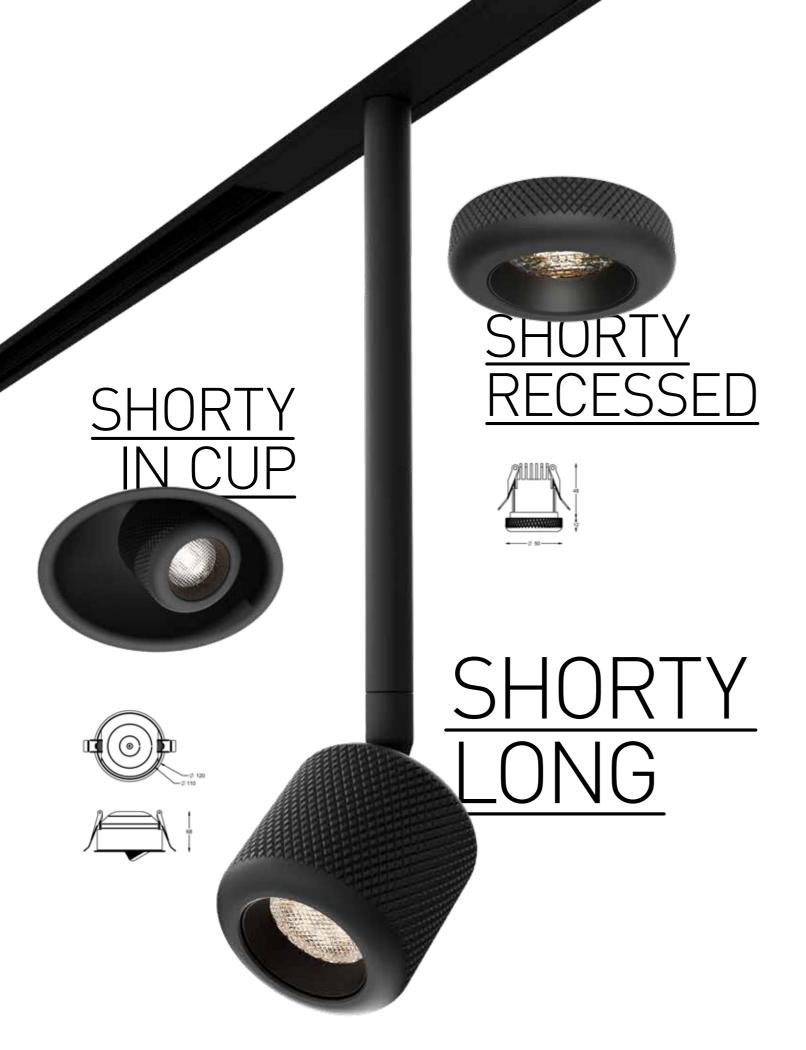

# <u>SUNK</u>

Clean, refined, and built to last—Sunk is recessed lighting with a focus on precision and simplicity. With its round 8cm form and signature knurled edge, Sunk adds a tactile, industrial detail to any ceiling.

Designed to be fixed, not adjustable, it delivers light with confidence and purpose—no excess, just pure illumination. The interior can be customized in different colors, allowing for a subtle but striking contrast that blends in or stands out as needed. Lighting that's all about presence, not pretense. Built to be felt as much as seen.