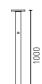

## HERON

Inspired by both the graceful heron and Heron of Alexandria, the ancient thinker who studied light, reflection, and optics, C74 Heron is a fusion of elegance and precision—a luminaire designed to move with you. Crafted in the Netherlands, Heron comes in floor-standing and desktop versions, each defined by clean lines, a solid metal frame, and a fine-textured finish. A woven fabric cable runs through the structure in the signature C74 style, a quiet nod to thoughtful craftsmanship.

With its adjustable head and serrated ring, Heron lets you direct light exactly where it's needed— creating focus, warmth, and atmosphere with effortless control. A light designed to move, shift, and adapt—because illumination should feel as natural as it looks.