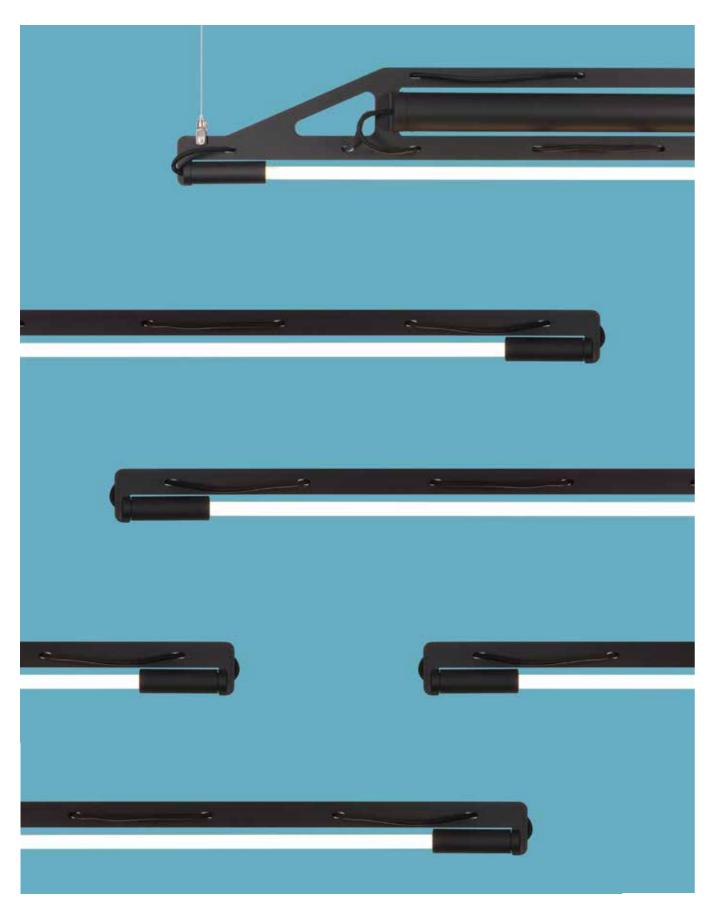

# ZZOOM TRACK S

ZZOOM S TRACK ZZOOM LENS ZZOOM TRACK REFLECTOR

ELEMENTS

Total freedom of composition. That's what C74 Elements offers—an endlessly adaptable lighting system where form follows creativity, not constraints. Built from two fundamental elements, this modular system allows for virtually any shape or structure, whether custom-designed by architects and lighting designers or selected from a range of standard compositions. With aluminium connecting arms and a fine-structured powder-coated finish available in multiple colors, Elements brings both strength and flexibility. Its C74 polyethylene shade comes in white as standard, with custom colors available on request.

Lighting options range from a simple E27 lamp holder to a bespoke LED system, offering complete control over color temperature and light output. Award-winning since 2014, Elements proves that lighting doesn't just illuminate—it shapes, adapts, and transforms.

The 3A is a standard composition based on the original elements. Unlike the elements, the 3A has uneven arms which changes the sense of perspective.

Sleek, bold, and built to stand out—C74 Rocket is more than just a pendant lamp. With its striking form and effortless presence, it brings focus, depth, and atmosphere to any space. Designed for desks, kitchens, and beyond, Rocket balances clean aesthetics with powerful functionality—a luminaire that doesn't just illuminate, but defines. A statement in any setting. Light with purpose. Light with presence.