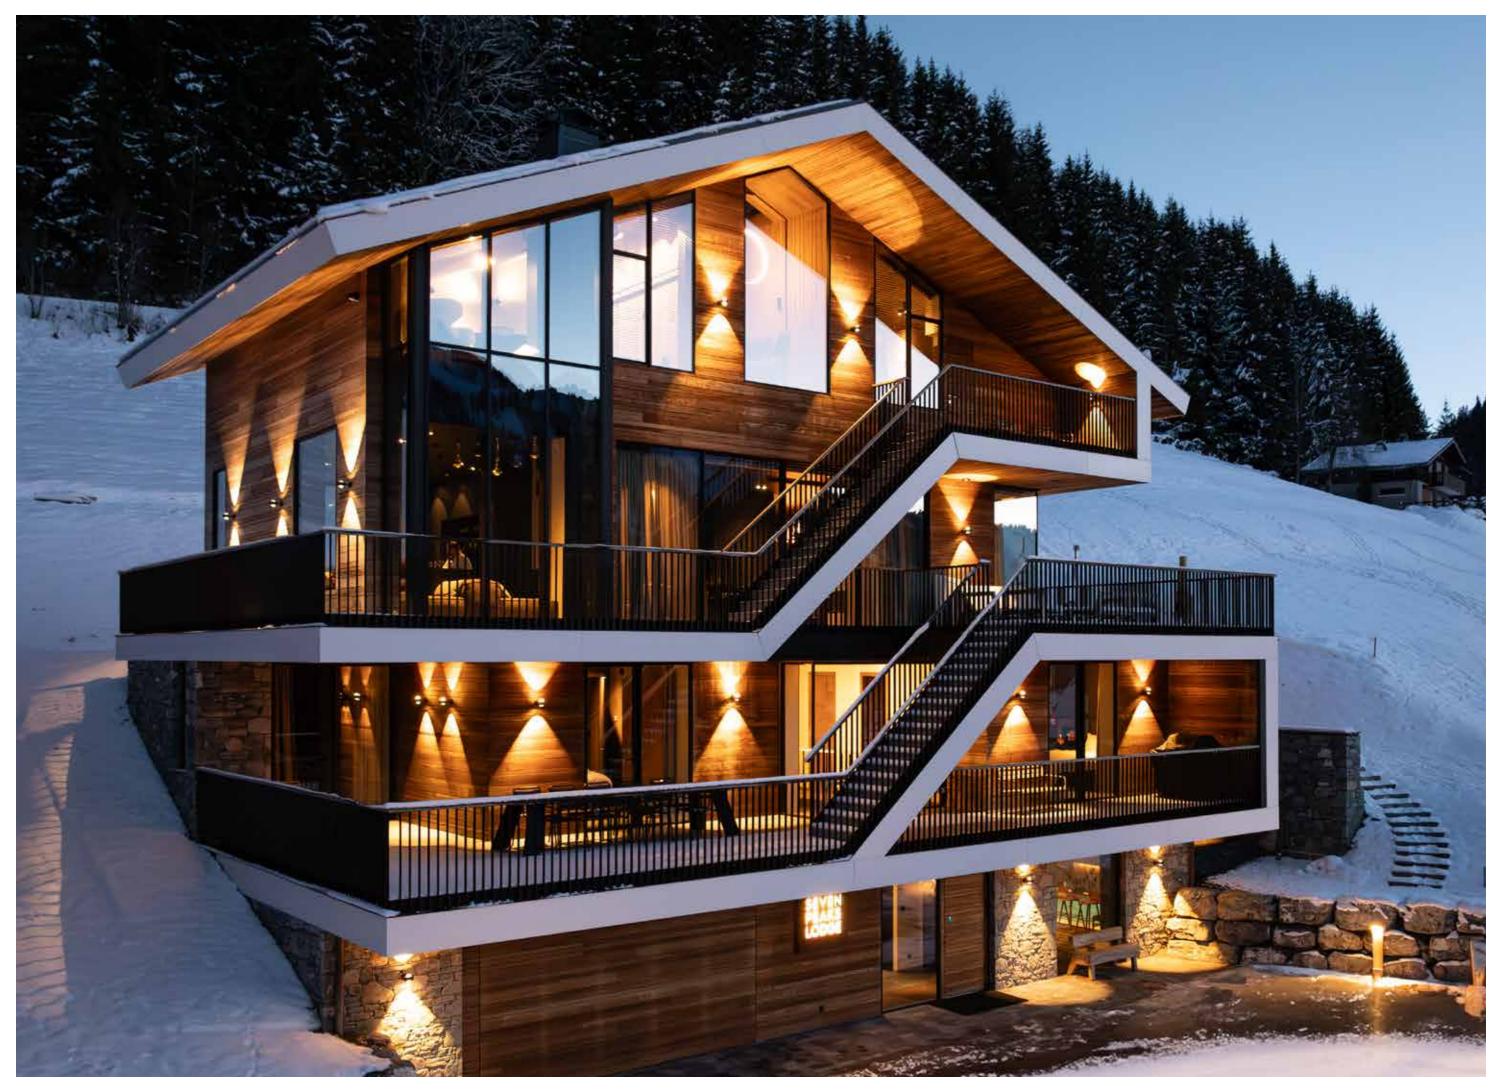

# THE FEELING OF LIGHT

At C74, we do more than just design lighting—we create atmospheres. Every piece we make is an invitation to experience light in a way that is tactile, powerful, and lasting.

Rooted in a deep respect for craftsmanship and engineering, our work is where elegance meets strength. We work with solid materials, clean forms, and a meticulous eye for detail, ensuring that each design is more than just a source of light—it's a presence in the space.

For us, design is about refined simplicity, the kind that feels just as good as it looks. Our lighting is made to last, to be noticed, to be felt.

We believe that good lighting speaks for itself—but when you stand beneath it, when you see the way it interacts with its surroundings, you'll understand exactly what we mean.