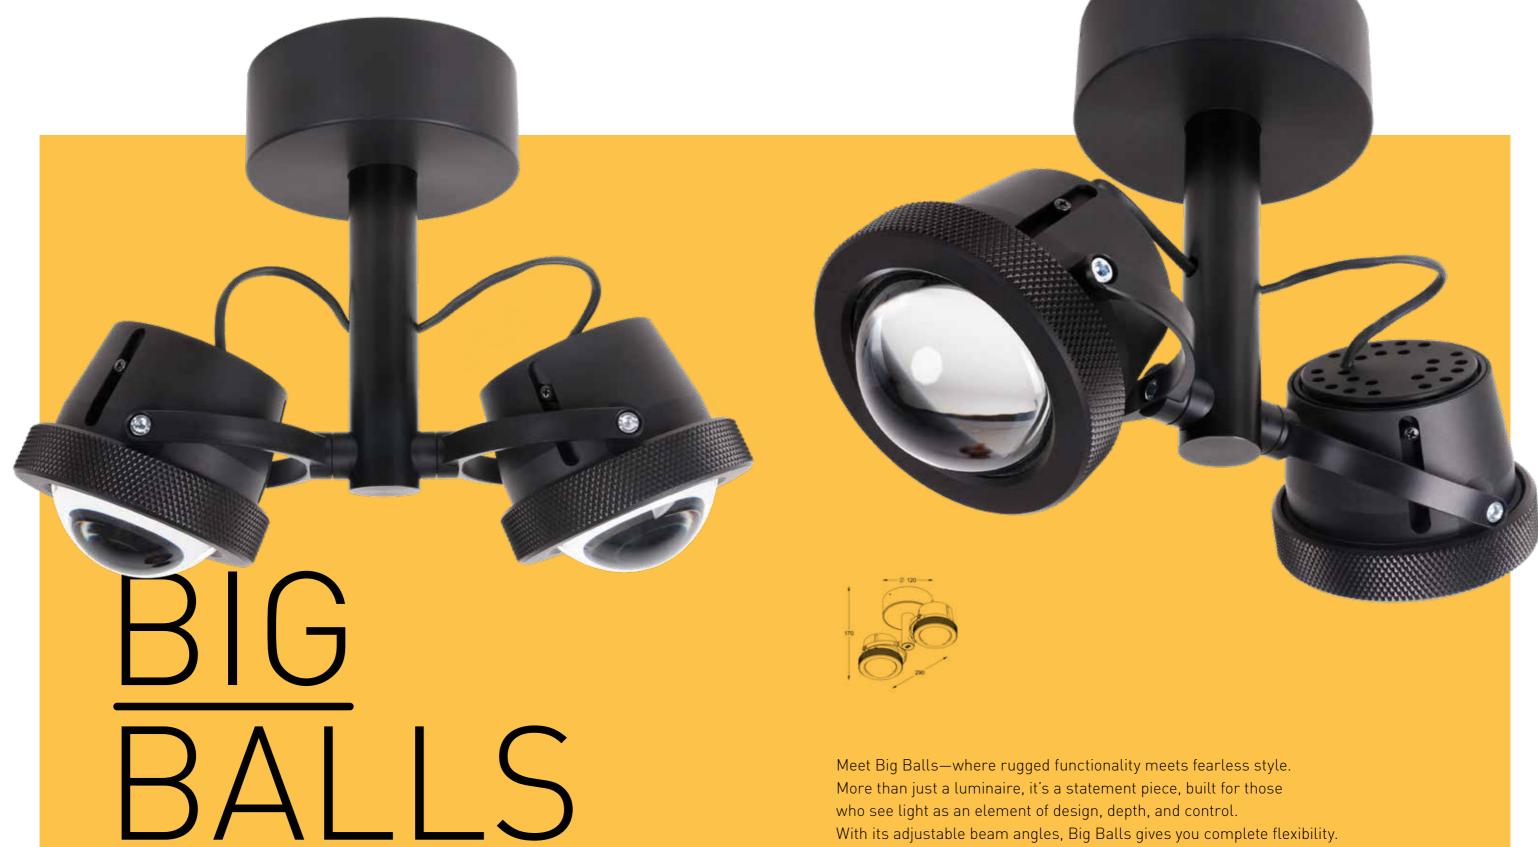

It's presence.

A simple twist of its knurled Zzoom ring lets you shape the light from focused precision to expansive illumination.

Choose from black, bronze, or gold to match the character of your space. From modern living rooms to cutting-edge offices and bold hospitality spaces, Big Balls brings a fearless, refined presence that defines the atmosphere. Designed to be seen, felt, and experienced —this is light with attitude.