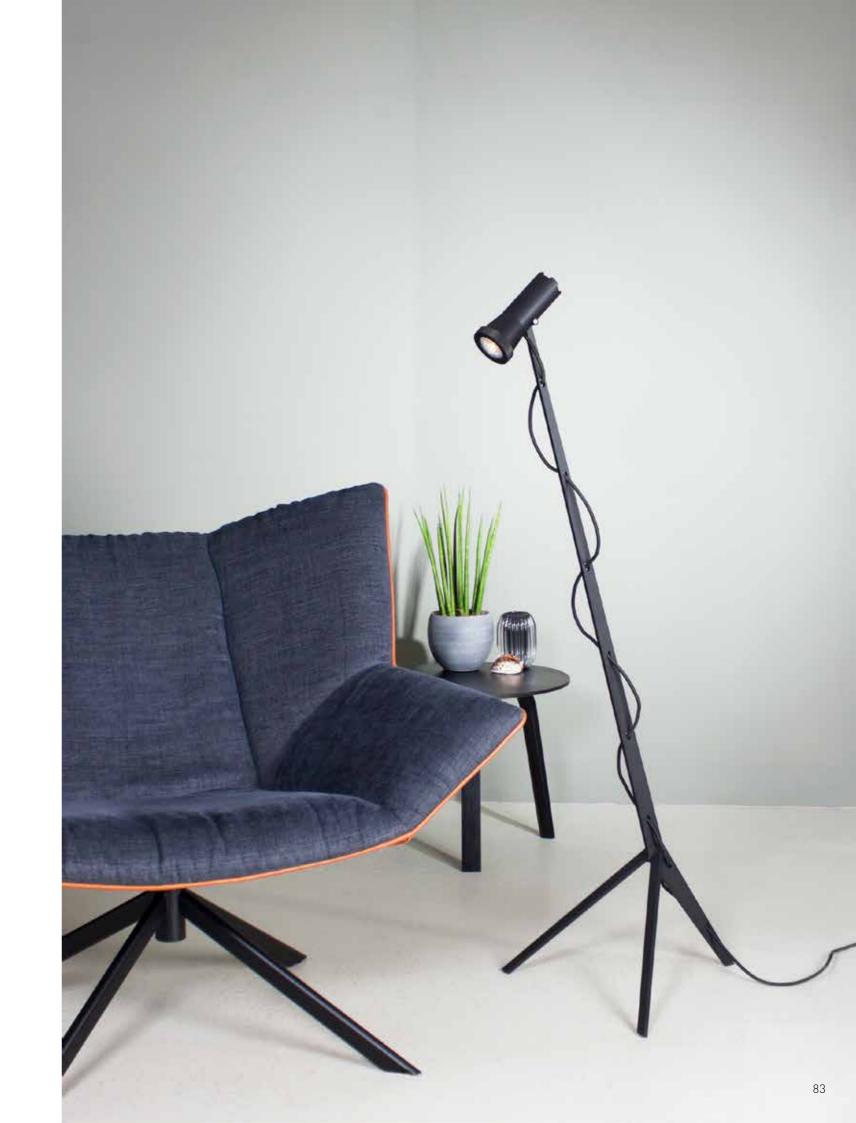

## NO BULB

More than a wall lamp, Plus is a statement of balance and atmosphere. Its cross-shaped form doesn't just illuminate—it reflects, diffuses, and transforms, casting a captivating glow that shapes the space around it. Light bounces off the back of the Plus symbol, creating a dynamic play of shadow and contrast— subtle yet striking, soft yet defined. Its versatile design allows for custom arrangements, letting you craft a pattern of light that is both functional and artistic. A luminaire that does more than brighten—it creates presence.

Yes we know! It looks like a futuristic plasma rifle of some kind, however it really isn't. The design has emerged from predetermining the light source, the tl-5, and combining this with the recognizable C74 style. The Tuber is designed to be asymmetrical and industrial.