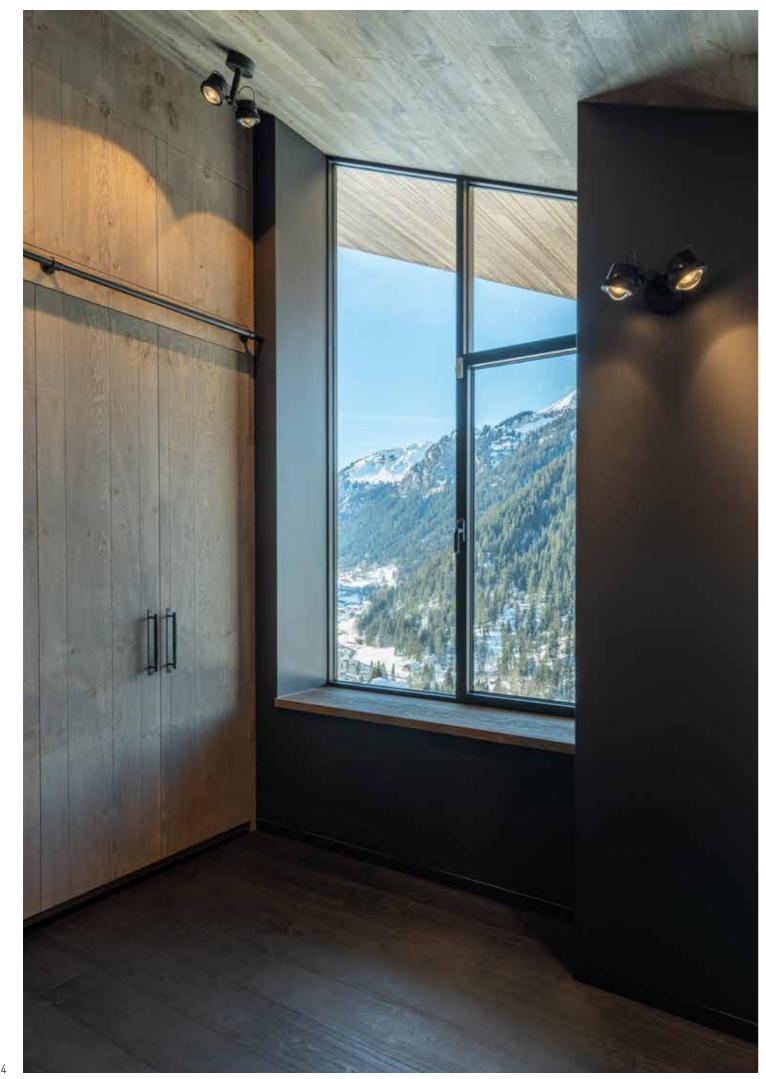

It's presence.

A simple twist of its knurled Zzoom ring lets you shape the light from focused precision to expansive illumination.

Choose from black, bronze, or gold to match the character of your space. From modern living rooms to cutting-edge offices and bold hospitality spaces, Big Balls brings a fearless, refined presence that defines the atmosphere. Designed to be seen, felt, and experienced —this is light with attitude.