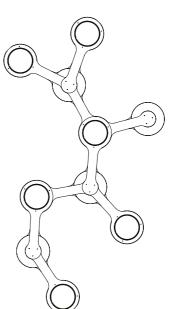

# ZZOOM TRACK S

ZZOOM S TRACK ZZOOM LENS ZZOOM TRACK REFLECTOR

ELEMENTS

Total freedom of composition. That's what C74 Elements offers—an endlessly adaptable lighting system where form follows creativity, not constraints. Built from two fundamental elements, this modular system allows for virtually any shape or structure, whether custom-designed by architects and lighting designers or selected from a range of standard compositions. With aluminium connecting arms and a fine-structured powder-coated finish available in multiple colors, Elements brings both strength and flexibility. Its C74 polyethylene shade comes in white as standard, with custom colors available on request.

Lighting options range from a simple E27 lamp holder to a bespoke LED system, offering complete control over color temperature and light output. Award-winning since 2014, Elements proves that lighting doesn't just illuminate—it shapes, adapts, and transforms.

The 3A is a standard composition based on the original elements. Unlike the elements, the 3A has uneven arms which changes the sense of perspective.

Sleek, bold, and built to stand out—C74 Rocket is more than just a pendant lamp. With its striking form and effortless presence, it brings focus, depth, and atmosphere to any space. Designed for desks, kitchens, and beyond, Rocket balances clean aesthetics with powerful functionality—a luminaire that doesn't just illuminate, but defines. A statement in any setting. Light with purpose. Light with presence.