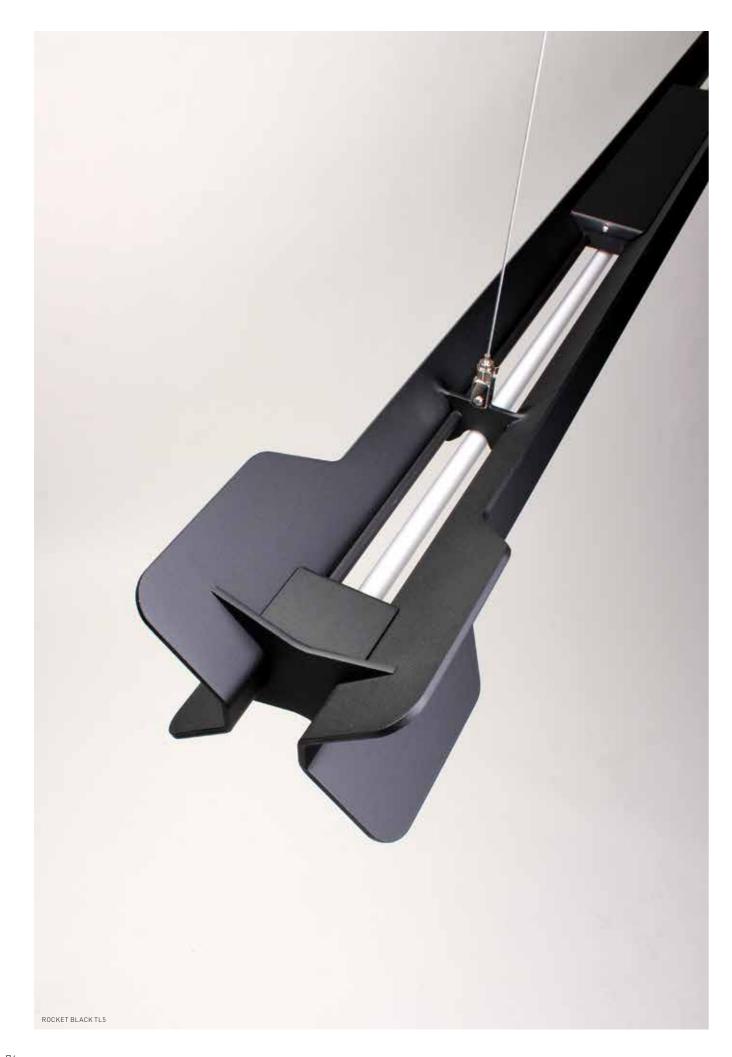

The 3A is a standard composition based on the original elements. Unlike the elements, the 3A has uneven arms which changes the sense of perspective.

Sleek, bold, and built to stand out—C74 Rocket is more than just a pendant lamp. With its striking form and effortless presence, it brings focus, depth, and atmosphere to any space. Designed for desks, kitchens, and beyond, Rocket balances clean aesthetics with powerful functionality—a luminaire that doesn't just illuminate, but defines. A statement in any setting. Light with purpose. Light with presence.

ROCKET GREYTL5

77