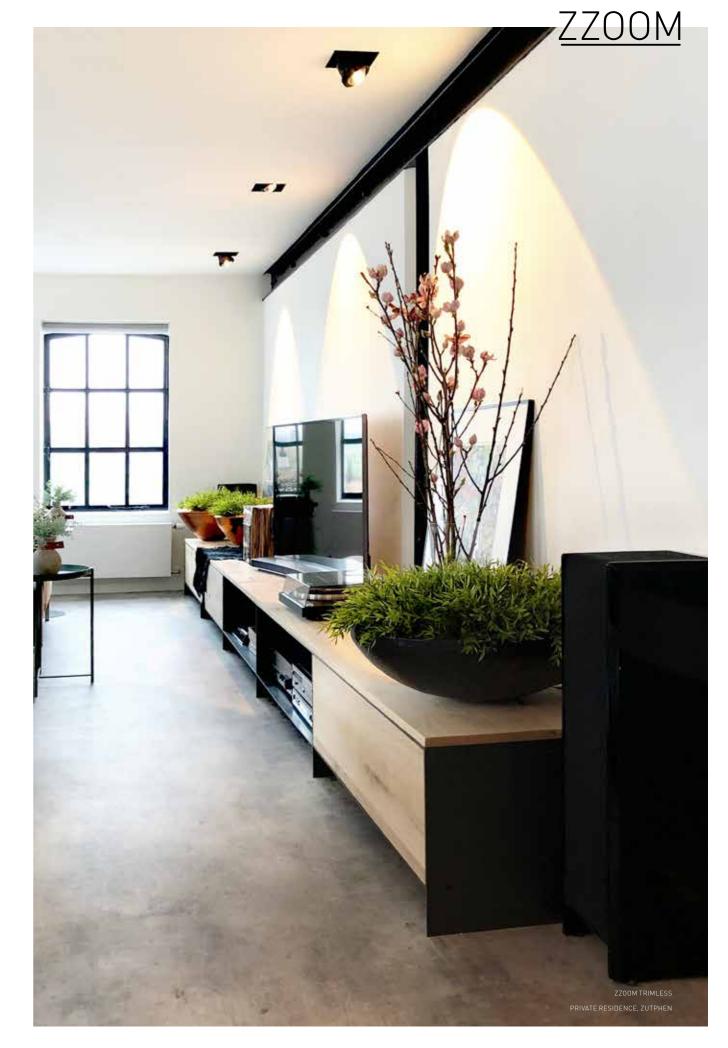

# ZZOOM

Seamless, precise, and built for control—the C74 Zzoom Recessed is lighting that adapts to your vision. Designed for clean, unobtrusive ceiling integration, it delivers sharp focus or soft diffusion with effortless adjustability.

With a 360° rotation and retractable design, Zzoom Recessed gives you total control over direction and beam angle. A simple twist of the Zzoom ring lets you shift from a narrow spotlight to a wide, ambient glow—bringing depth, contrast, and atmosphere to any space. Available in black or white, this luminaire blends in while standing out—designed to be felt as much as seen