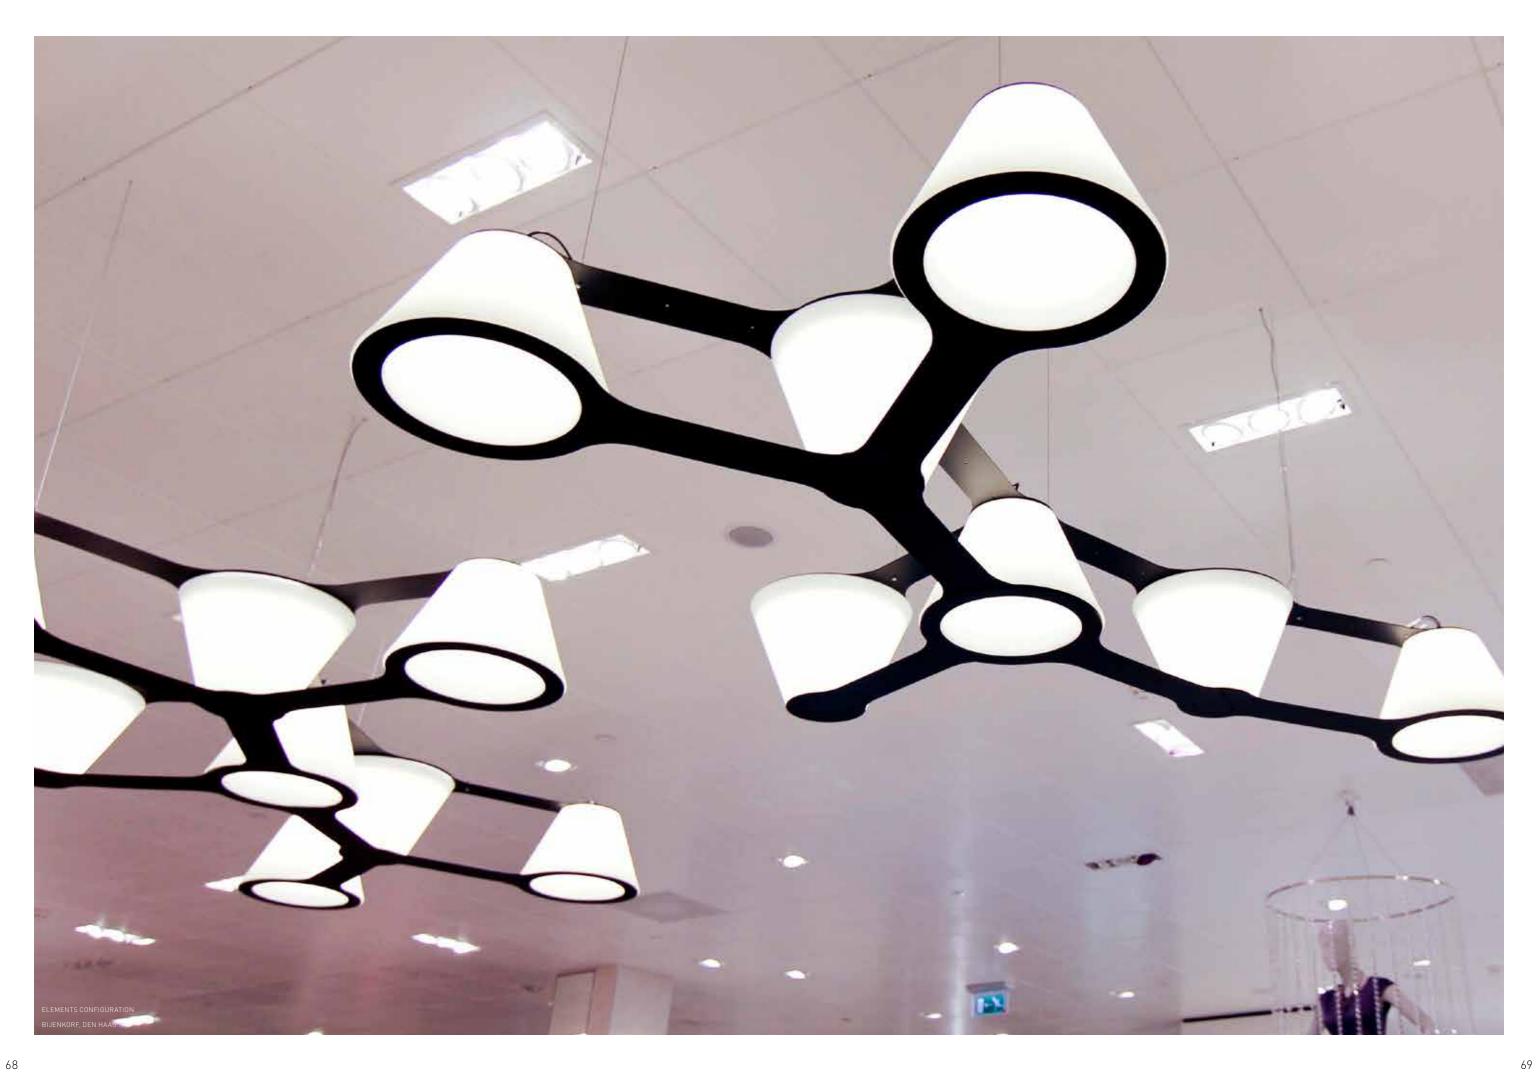

# ZZOOM TRACK S

ZZOOM S TRACK ZZOOM LENS ZZOOM TRACK REFLECTOR

ELEMENTS

Total freedom of composition. That's what C74 Elements offers—an endlessly adaptable lighting system where form follows creativity, not constraints. Built from two fundamental elements, this modular system allows for virtually any shape or structure, whether custom-designed by architects and lighting designers or selected from a range of standard compositions. With aluminium connecting arms and a fine-structured powder-coated finish available in multiple colors, Elements brings both strength and flexibility. Its C74 polyethylene shade comes in white as standard, with custom colors available on request.

Lighting options range from a simple E27 lamp holder to a bespoke LED system, offering complete control over color temperature and light output. Award-winning since 2014, Elements proves that lighting doesn't just illuminate—it shapes, adapts, and transforms.

The 3A is a standard composition based on the original elements. Unlike the elements, the 3A has uneven arms which changes the sense of perspective.

Sleek, bold, and built to stand out—C74 Rocket is more than just a pendant lamp. With its striking form and effortless presence, it brings focus, depth, and atmosphere to any space. Designed for desks, kitchens, and beyond, Rocket balances clean aesthetics with powerful functionality—a luminaire that doesn't just illuminate, but defines. A statement in any setting. Light with purpose. Light with presence.