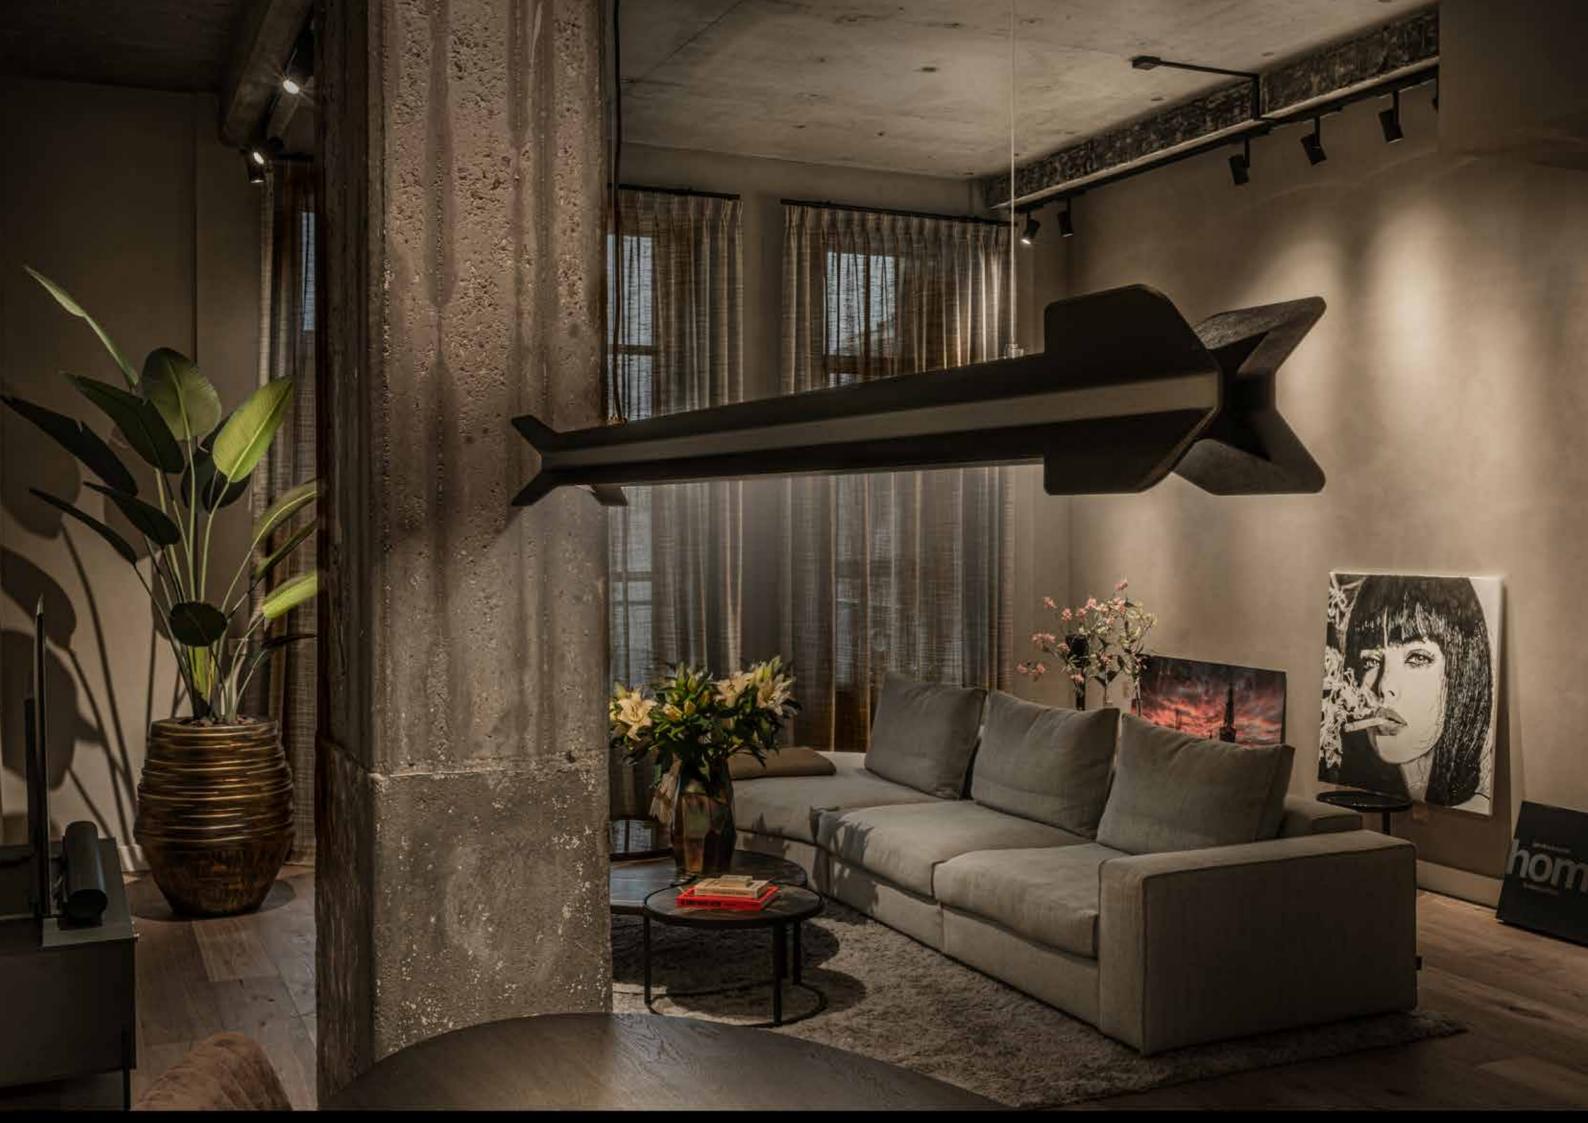

The 3A is a standard composition based on the original elements. Unlike the elements, the 3A has uneven arms which changes the sense of perspective.

Sleek, bold, and built to stand out—C74 Rocket is more than just a pendant lamp. With its striking form and effortless presence, it brings focus, depth, and atmosphere to any space. Designed for desks, kitchens, and beyond, Rocket balances clean aesthetics with powerful functionality—a luminaire that doesn't just illuminate, but defines. A statement in any setting. Light with purpose. Light with presence.