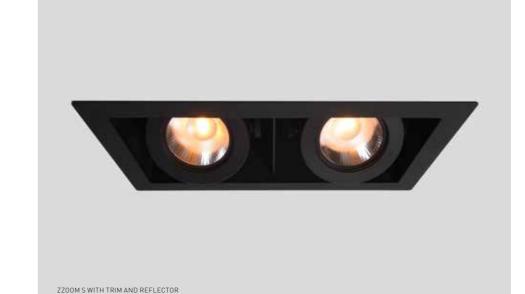

# ZZOOM

Seamless, precise, and built for control—the C74 Zzoom Recessed is lighting that adapts to your vision. Designed for clean, unobtrusive ceiling integration, it delivers sharp focus or soft diffusion with effortless adjustability.

With a 360° rotation and retractable design, Zzoom Recessed gives you total control over direction and beam angle. A simple twist of the Zzoom ring lets you shift from a narrow spotlight to a wide, ambient glow—bringing depth, contrast, and atmosphere to any space. Available in black or white, this luminaire blends in while standing out—designed to be felt as much as seen