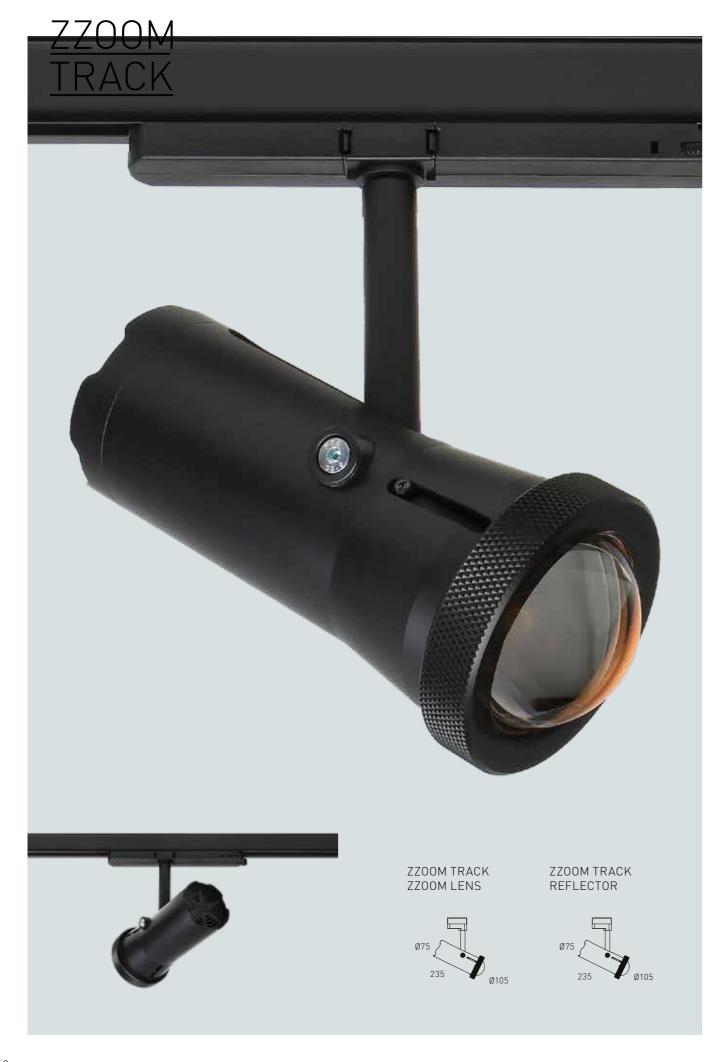

# ZZOOM TRACK S

ZZOOM S TRACK ZZOOM LENS ZZOOM TRACK REFLECTOR

ELEMENTS

Total freedom of composition. That's what C74 Elements offers—an endlessly adaptable lighting system where form follows creativity, not constraints. Built from two fundamental elements, this modular system allows for virtually any shape or structure, whether custom-designed by architects and lighting designers or selected from a range of standard compositions. With aluminium connecting arms and a fine-structured powder-coated finish available in multiple colors, Elements brings both strength and flexibility. Its C74 polyethylene shade comes in white as standard, with custom colors available on request.