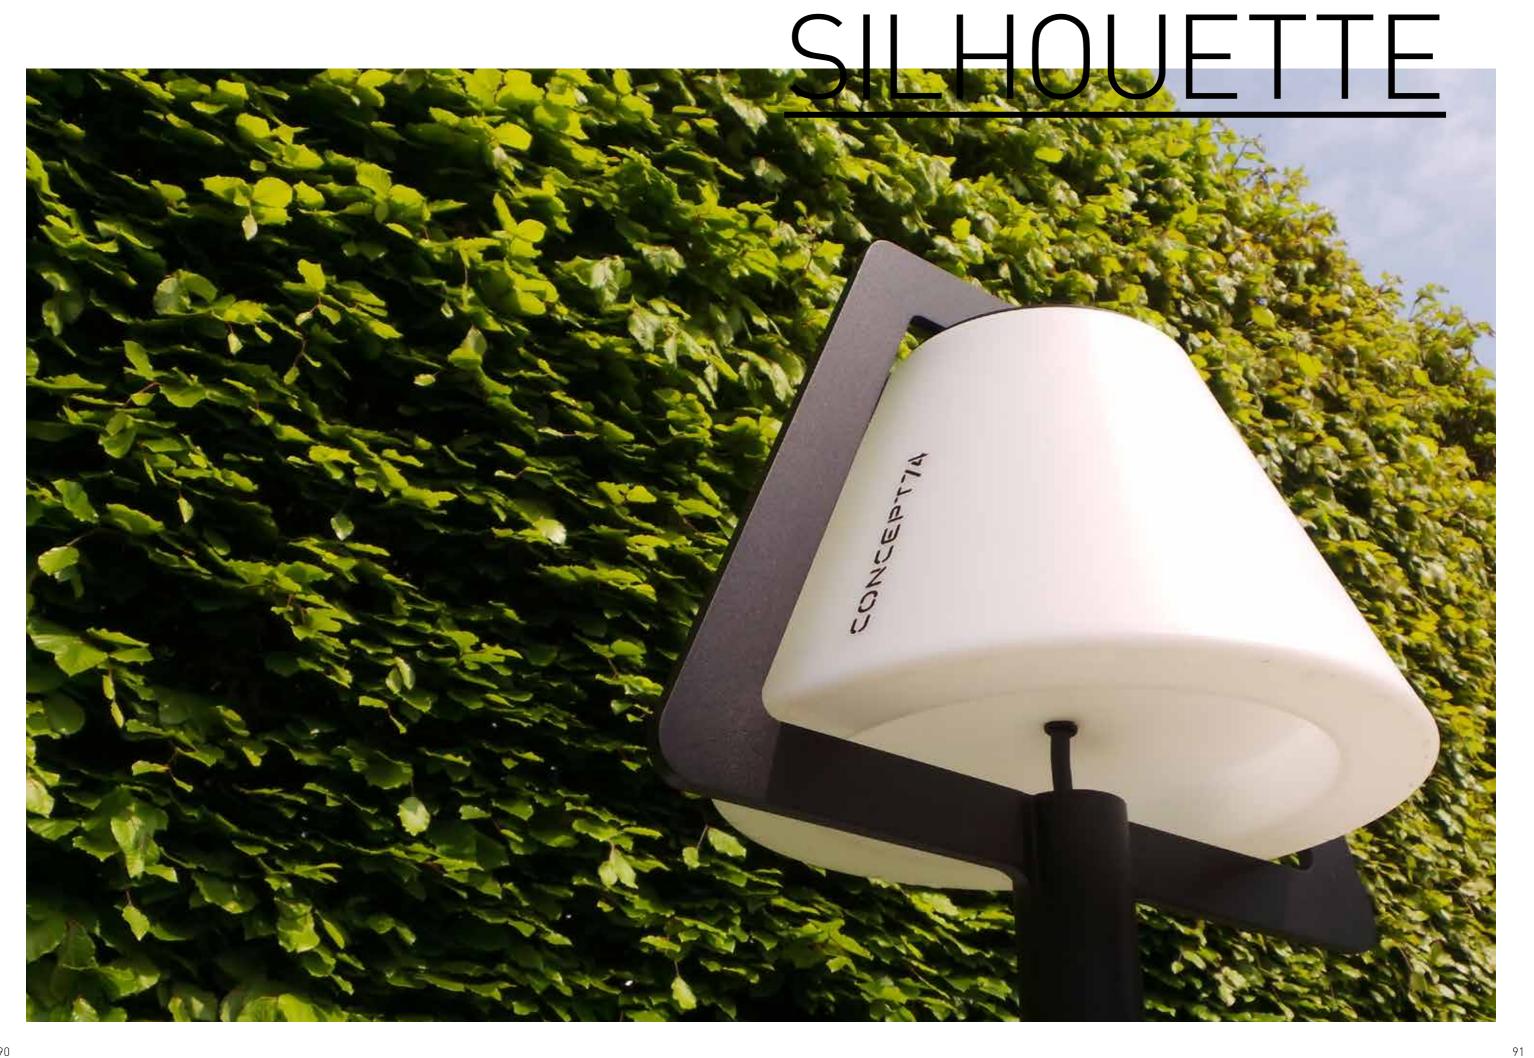

TUBER BLACK

It's all in the name. Silhouette is exterior lighting with presence, bringing form, function, and atmosphere into perfect balance.

Defined by its sturdy steel frame and clean, architectural lines, Silhouette carries the signature C74 style—bold yet refined, rugged yet elegant. Finished in a fine-structured powder coating with custom color options, it blends durability with a timeless aesthetic.

Its C74 polyethylene shade softly diffuses light, while a range of lighting options—from a simple E27 lamp holder to a custom LED source—allows for tailored illumination.

Available in multiple heights, Silhouette is built to define outdoor spaces—a beacon of light, designed to last.