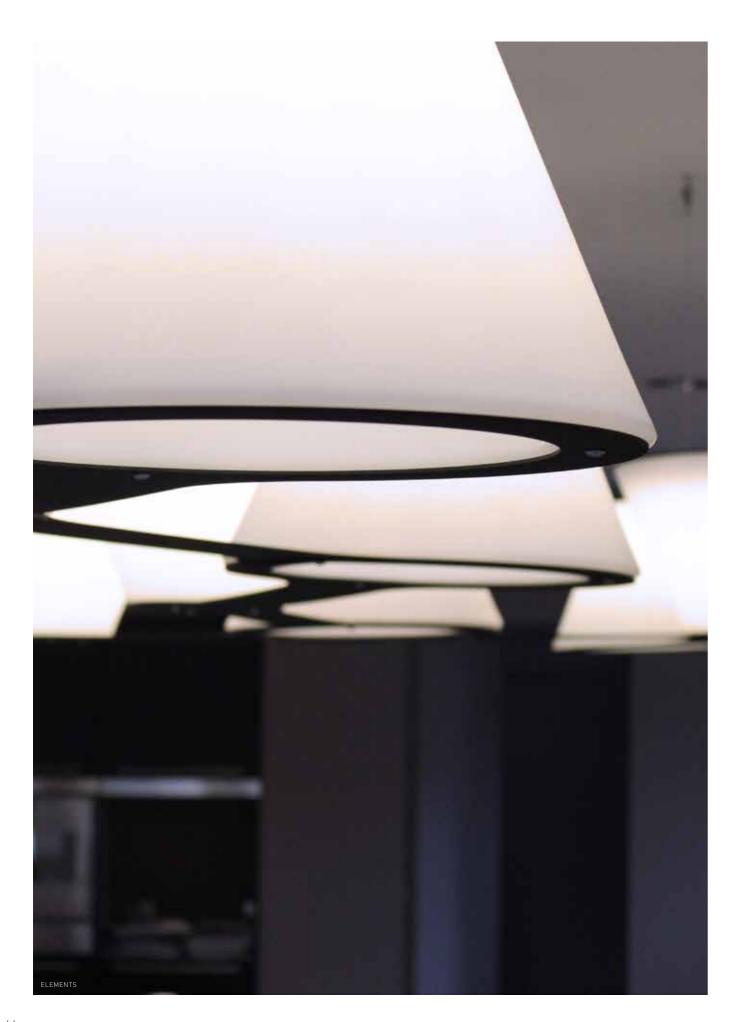

# ZZOOM TRACK S

ZZOOM S TRACK ZZOOM LENS ZZOOM TRACK REFLECTOR

ELEMENTS

Total freedom of composition. That's what C74 Elements offers—an endlessly adaptable lighting system where form follows creativity, not constraints. Built from two fundamental elements, this modular system allows for virtually any shape or structure, whether custom-designed by architects and lighting designers or selected from a range of standard compositions. With aluminium connecting arms and a fine-structured powder-coated finish available in multiple colors, Elements brings both strength and flexibility. Its C74 polyethylene shade comes in white as standard, with custom colors available on request.

Lighting options range from a simple E27 lamp holder to a bespoke LED system, offering complete control over color temperature and light output. Award-winning since 2014, Elements proves that lighting doesn't just illuminate—it shapes, adapts, and transforms.

The 3A is a standard composition based on the original elements. Unlike the elements, the 3A has uneven arms which changes the sense of perspective.

Sleek, bold, and built to stand out—C74 Rocket is more than just a pendant lamp. With its striking form and effortless presence, it brings focus, depth, and atmosphere to any space. Designed for desks, kitchens, and beyond, Rocket balances clean aesthetics with powerful functionality—a luminaire that doesn't just illuminate, but defines. A statement in any setting. Light with purpose. Light with presence.