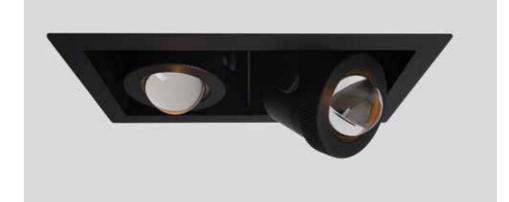

# ZZOOM

Seamless, precise, and built for control—the C74 Zzoom Recessed is lighting that adapts to your vision. Designed for clean, unobtrusive ceiling integration, it delivers sharp focus or soft diffusion with effortless adjustability.

With a 360° rotation and retractable design, Zzoom Recessed gives you total control over direction and beam angle. A simple twist of the Zzoom ring lets you shift from a narrow spotlight to a wide, ambient glow—bringing depth, contrast, and atmosphere to any space. Available in black or white, this luminaire blends in while standing out—designed to be felt as much as seen