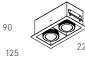

# ZZOOM

Seamless, precise, and built for control—the C74 Zzoom Recessed is lighting that adapts to your vision. Designed for clean, unobtrusive ceiling integration, it delivers sharp focus or soft diffusion with effortless adjustability.

With a 360° rotation and retractable design, Zzoom Recessed gives you total control over direction and beam angle. A simple twist of the Zzoom ring lets you shift from a narrow spotlight to a wide, ambient glow—bringing depth, contrast, and atmosphere to any space. Available in black or white, this luminaire blends in while standing out—designed to be felt as much as seen