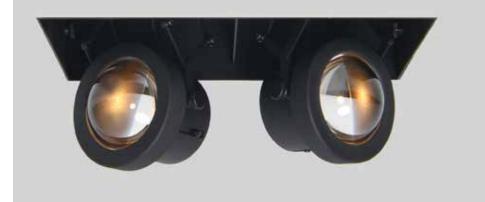

# ZZOOM

Seamless, precise, and built for control—the C74 Zzoom Recessed is lighting that adapts to your vision. Designed for clean, unobtrusive ceiling integration, it delivers sharp focus or soft diffusion with effortless adjustability.

With a 360° rotation and retractable design, Zzoom Recessed gives you total control over direction and beam angle. A simple twist of the Zzoom ring lets you shift from a narrow spotlight to a wide, ambient glow—bringing depth, contrast, and atmosphere to any space. Available in black or white, this luminaire blends in while standing out—designed to be felt as much as seen