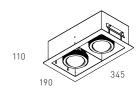

# ZZOOM

Seamless, precise, and built for control—the C74 Zzoom Recessed is lighting that adapts to your vision. Designed for clean, unobtrusive ceiling integration, it delivers sharp focus or soft diffusion with effortless adjustability.

With a 360° rotation and retractable design, Zzoom Recessed gives you total control over direction and beam angle. A simple twist of the Zzoom ring lets you shift from a narrow spotlight to a wide, ambient glow—bringing depth, contrast, and atmosphere to any space. Available in black or white, this luminaire blends in while standing out—designed to be felt as much as seen