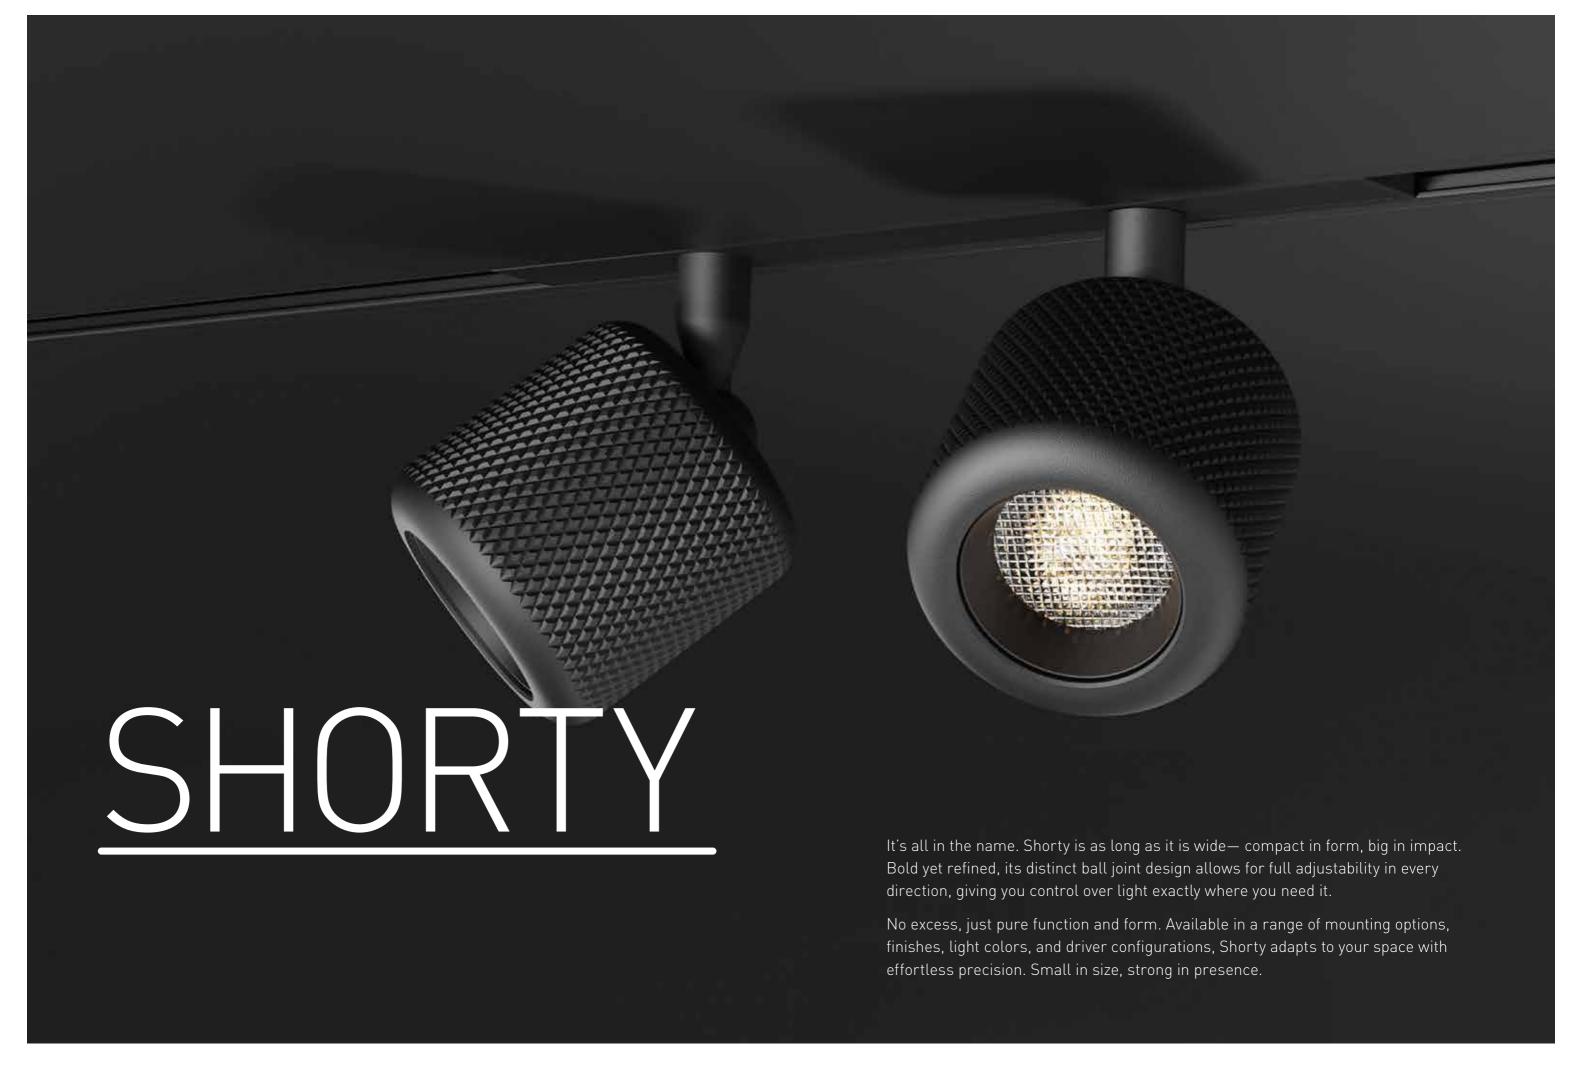

# ZZOOM

Seamless, precise, and built for control—the C74 Zzoom Recessed is lighting that adapts to your vision. Designed for clean, unobtrusive ceiling integration, it delivers sharp focus or soft diffusion with effortless adjustability.

With a 360° rotation and retractable design, Zzoom Recessed gives you total control over direction and beam angle. A simple twist of the Zzoom ring lets you shift from a narrow spotlight to a wide, ambient glow—bringing depth, contrast, and atmosphere to any space. Available in black or white, this luminaire blends in while standing out—designed to be felt as much as seen