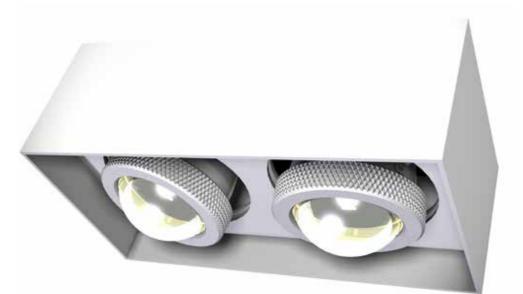

# ZZOOM

Seamless, precise, and built for control—the C74 Zzoom Recessed is lighting that adapts to your vision. Designed for clean, unobtrusive ceiling integration, it delivers sharp focus or soft diffusion with effortless adjustability.

With a 360° rotation and retractable design, Zzoom Recessed gives you total control over direction and beam angle. A simple twist of the Zzoom ring lets you shift from a narrow spotlight to a wide, ambient glow—bringing depth, contrast, and atmosphere to any space. Available in black or white, this luminaire blends in while standing out—designed to be felt as much as seen