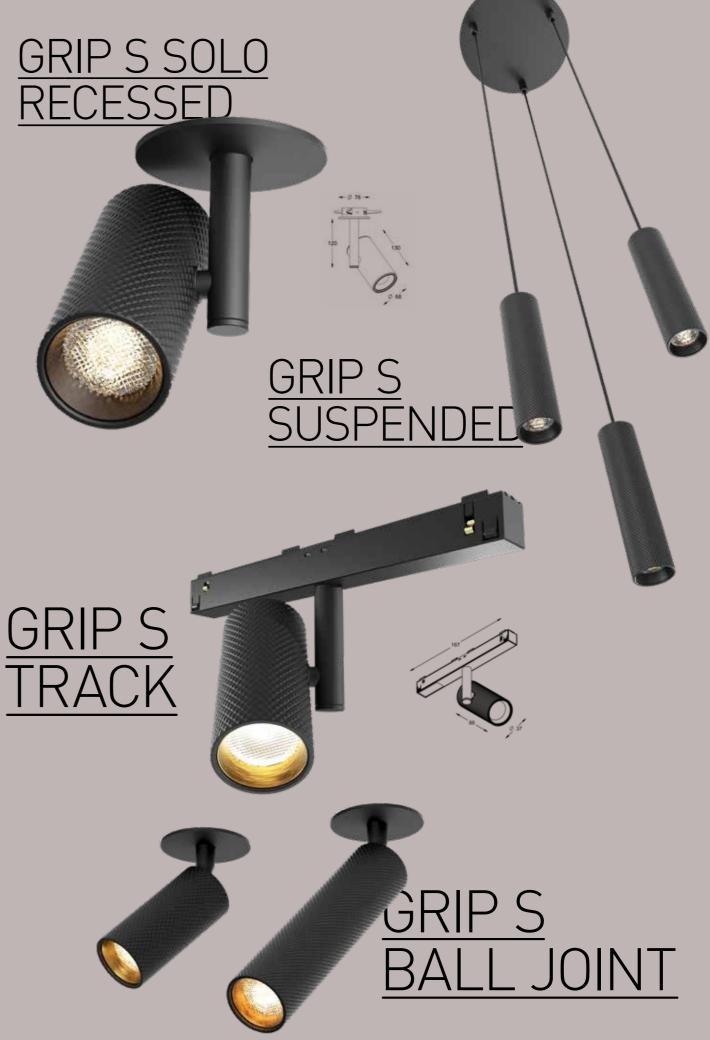

Strong, striking, and built for control—Grip is more than a spotlight. It's a statement. With its knurled exterior, Grip carries a rugged elegance that sets it apart.

But design is only half the story. Its adjustable light beam gives you complete precision—whether you need a sharp spotlight or broader illumination, Grip delivers with confidence.

Designed to define spaces and command attention, Grip is the perfect balance of form and function.

130 0 68

Available in multiple configurations to fit your vision.

Because light should work for you.

U 3

A chandelier, but not as you know it. Daddy Longlegs is C74's vision of modern lighting, where industrial strength meets sculptural elegance. Its spidery form, bold structure, and precision engineering create a statement piece that balances form and function.