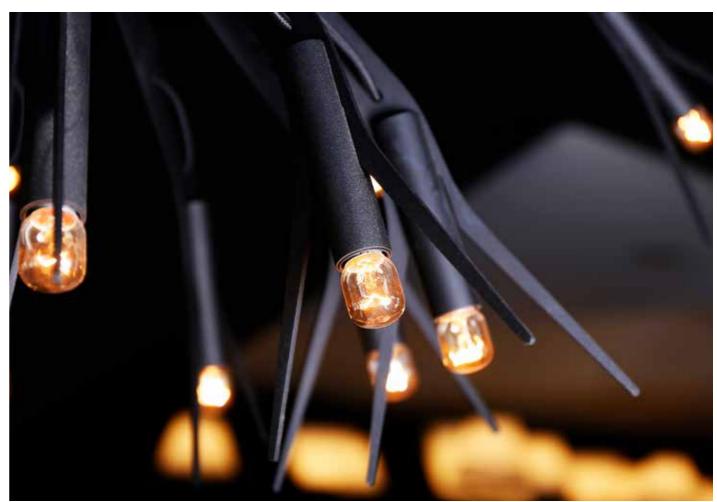

Designed to define spaces and command attention, Grip is the perfect balance of form and function.

130 0 68

Available in multiple configurations to fit your vision.

Because light should work for you.

U 3

A chandelier, but not as you know it. Daddy Longlegs is C74's vision of modern lighting, where industrial strength meets sculptural elegance. Its spidery form, bold structure, and precision engineering create a statement piece that balances form and function.

Designed with modern techniques and an unmistakable presence, it transforms any space into an atmosphere of depth, movement, and contrast. A chandelier for those who don't follow traditions—they redefine them.