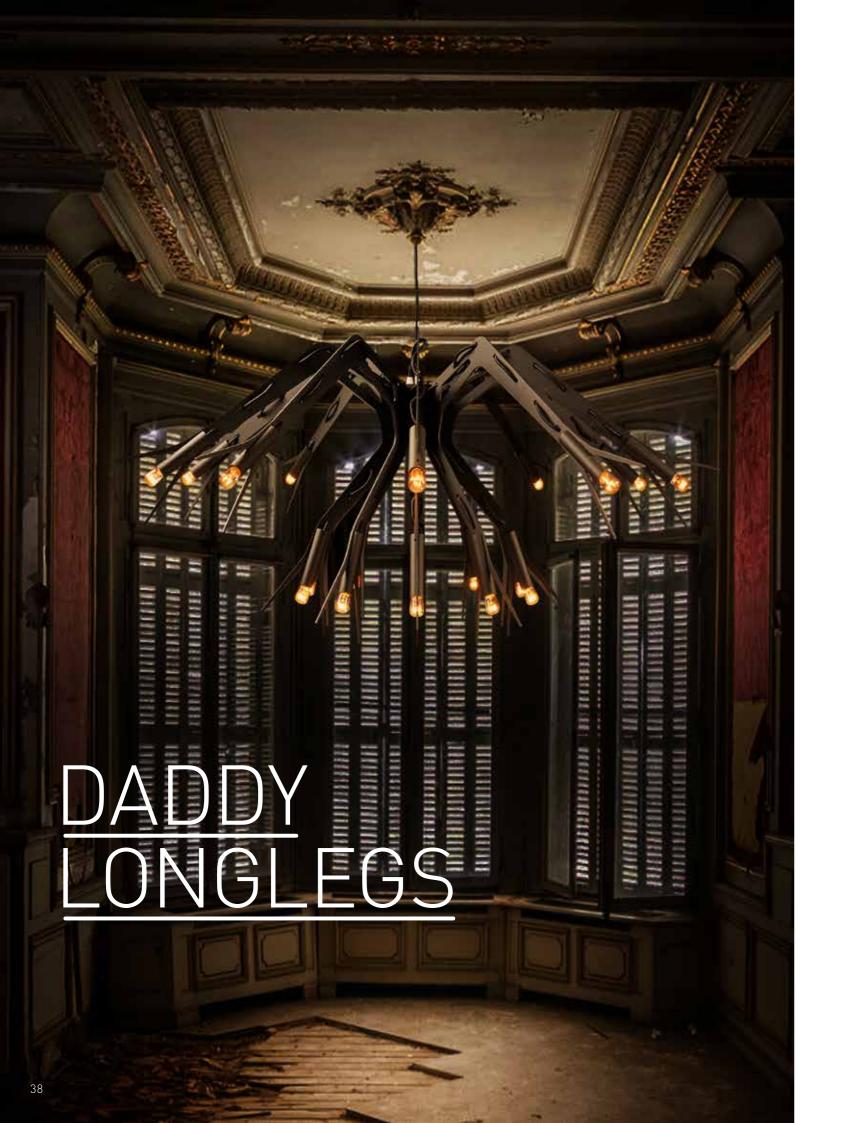

Designed to define spaces and command attention, Grip is the perfect balance of form and function.

130 0 68

Available in multiple configurations to fit your vision.

Because light should work for you.

U 3

A chandelier, but not as you know it. Daddy Longlegs is C74's vision of modern lighting, where industrial strength meets sculptural elegance. Its spidery form, bold structure, and precision engineering create a statement piece that balances form and function.

Designed with modern techniques and an unmistakable presence, it transforms any space into an atmosphere of depth, movement, and contrast. A chandelier for those who don't follow traditions—they redefine them.