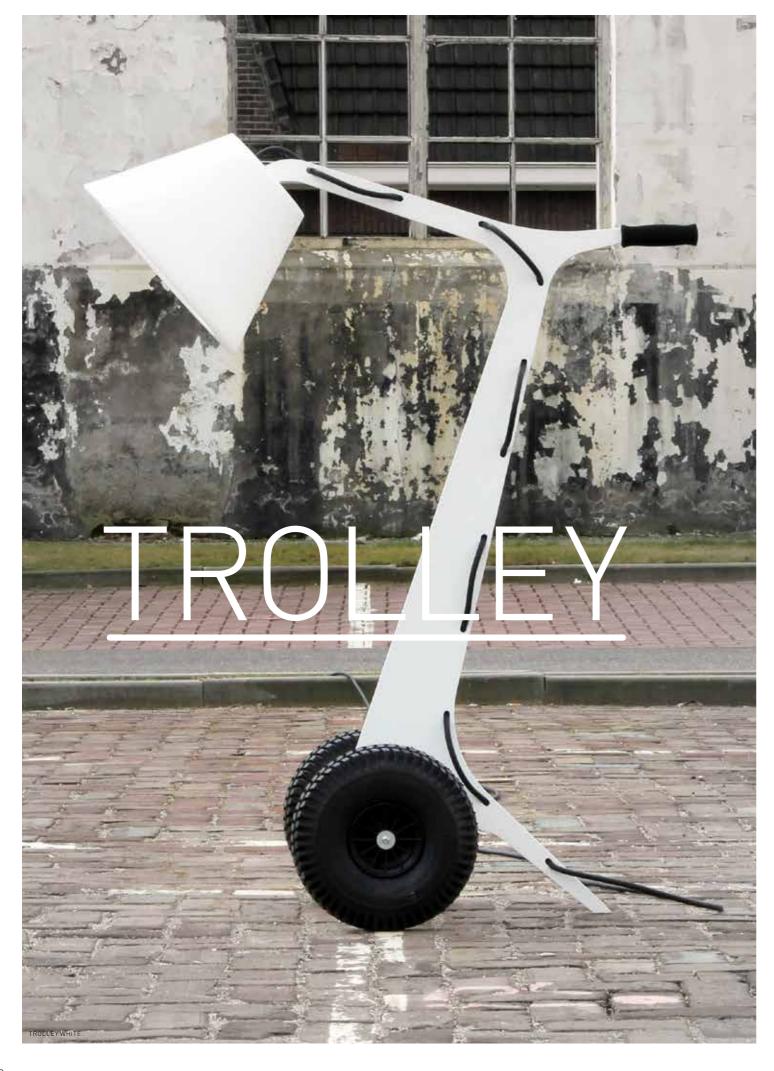

Built to withstand the elements, Trolley is as tough as it is striking. With rugged rubber tires and a sturdy steel frame, this outdoor luminaire is designed to go wherever you need it—a bold presence on wheels.

Finished with a fine-structured powder coating in a range of colors, Trolley is as adaptable as it is durable. Its C74 polyethylene shade comes in classic white, with custom colors available on request.