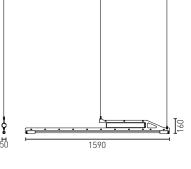

ght exactly where it's needed— creating focus, warmth, and atmosphere with effortless control. A light designed to move, shift, and adapt—because illumination should feel as natural as it looks.









HERON F BLACK



HERON F BLACK



## NO BULB





More than a wall lamp, Plus is a statement of balance and atmosphere. Its cross-shaped form doesn't just illuminate—it reflects, diffuses, and transforms, casting a captivating glow that shapes the space around it. Light bounces off the back of the Plus symbol, creating a dynamic play of shadow and contrast— subtle yet striking, soft yet defined. Its versatile design allows for custom arrangements, letting you craft a pattern of light that is both functional and artistic. A luminaire that does more than brighten—it creates presence.











Yes we know! It looks like a futuristic plasma rifle of some kind, however it really isn't. The design has emerged from predetermining the light source, the tl-5, and combining this with the recognizable C74 style. The Tuber is designed to be asymmetrical and industrial.

TUBER BLACK



It's all in the name. Silhouette is exterior lighting with presence, bringing form, function, and atmosphere into perfect balance.

Defined by its sturdy steel frame and clean, architectural lines, Silhouette carries the signature C74 style—bold yet refined, rugged yet elegant. Finished in a fine-structured powder coating with custom color options, it blends durability with a timeless aesthetic.

Its C74 polyethylene shade softly diffuses light, while a range of lighting options—from a simple E27 lamp h