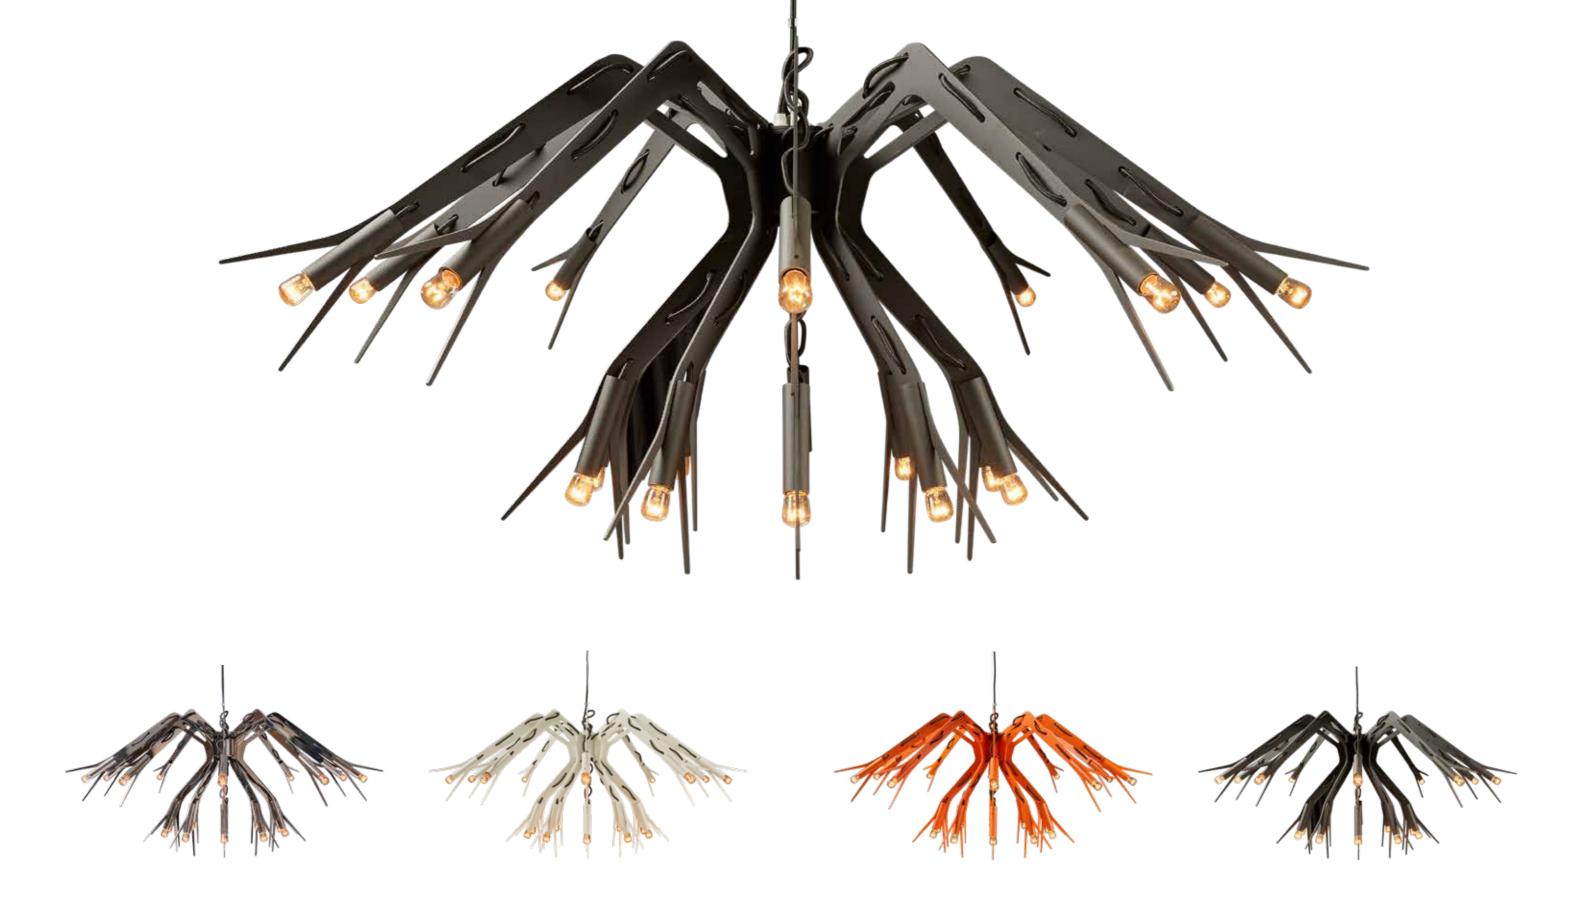

Designed to define spaces and command attention, Grip is the perfect balance of form and function.

130 0 68

Available in multiple configurations to fit your vision.

Because light should work for you.

U 3

A chandelier, but not as you know it. Daddy Longlegs is C74's vision of modern lighting, where industrial strength meets sculptural elegance. Its spidery form, bold structure, and precision engineering create a statement piece that balances form and function.

Designed with modern techniques and an unmistakable presence, it transforms any space into an atmosphere of depth, movement, and contrast. A chandelier for those who don't follow traditions—they redefine them.

#### AVAILABLE COLORS

Most of our products are available in these colors.

If you need a different color please contact us for the possibilities.