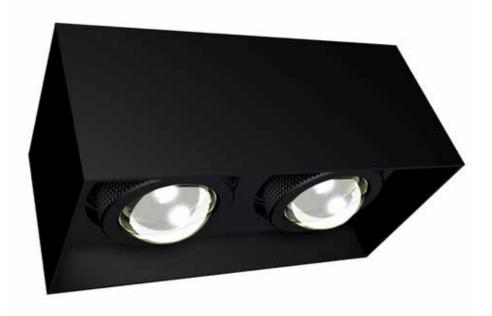

# ZZOOM

Seamless, precise, and built for control—the C74 Zzoom Recessed is lighting that adapts to your vision. Designed for clean, unobtrusive ceiling integration, it delivers sharp focus or soft diffusion with effortless adjustability.

With a 360° rotation and retractable design, Zzoom Recessed gives you total control over direction and beam angle. A simple twist of the Zzoom ring lets you shift from a narrow spotlight to a wide, ambient glow—bringing depth, contrast, and atmosphere to any space. Available in black or white, this luminaire blends in while standing out—designed to be felt as much as seen