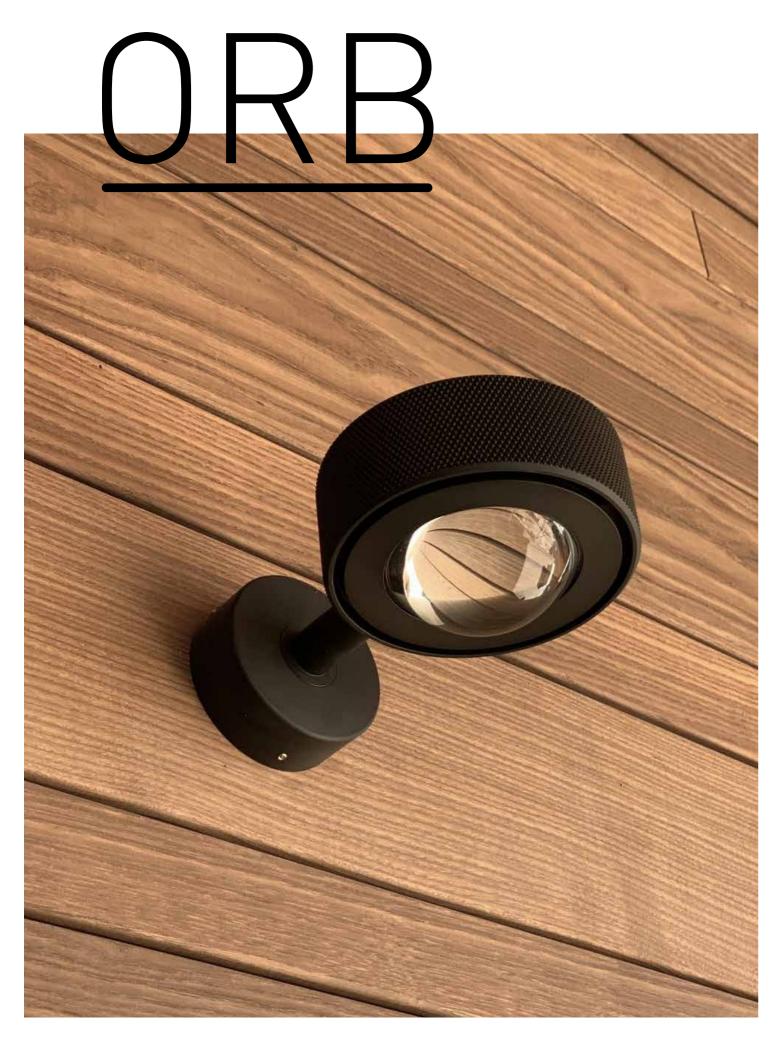

At 25kg of pure functionality, this isn't just a lamp— it's a statement of strength and versatility.

Strong yet refined, the C74 ORB wall luminaire is more than just a light source—it's a statement. Designed to project light both upwards and downwards, it carves a striking presence on the wall, creating a bold yet atmospheric interplay of light and shadow. At its core, a glass sphere seems to float within the fixture, diffusing light in a way that feels almost mysterious, effortless, alive.

The signature knurling on its body gives it a rugged yet sophisticated edge, balancing strength with elegance.

Available in black, gold, brass, and a variety of light options, the ORB is built to adapt to your space— bringing warmth, depth, and character to any setting. Whether in a living room, bedroom, hallway, or beyond, it's not just lighting.