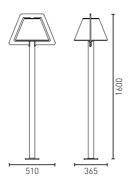

TUBER BLACK

It's all in the name. Silhouette is exterior lighting with presence, bringing form, function, and atmosphere into perfect balance.

Defined by its sturdy steel frame and clean, architectural lines, Silhouette carries the signature C74 style—bold yet refined, rugged yet elegant. Finished in a fine-structured powder coating with custom color options, it blends durability with a timeless aesthetic.

Its C74 polyethylene shade softly diffuses light, while a range of lighting options—from a simple E27 lamp holder to a custom LED source—allows for tailored illumination.

Available in multiple heights, Silhouette is built to define outdoor spaces—a beacon of light, designed to last.