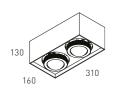

# ZZOOM

Seamless, precise, and built for control—the C74 Zzoom Recessed is lighting that adapts to your vision. Designed for clean, unobtrusive ceiling integration, it delivers sharp focus or soft diffusion with effortless adjustability.

With a 360° rotation and retractable design, Zzoom Recessed gives you total control over direction and beam angle. A simple twist of the Zzoom ring lets you shift from a narrow spotlight to a wide, ambient glow—bringing depth, contrast, and atmosphere to any space. Available in black or white, this luminaire blends in while standing out—designed to be felt as much as seen