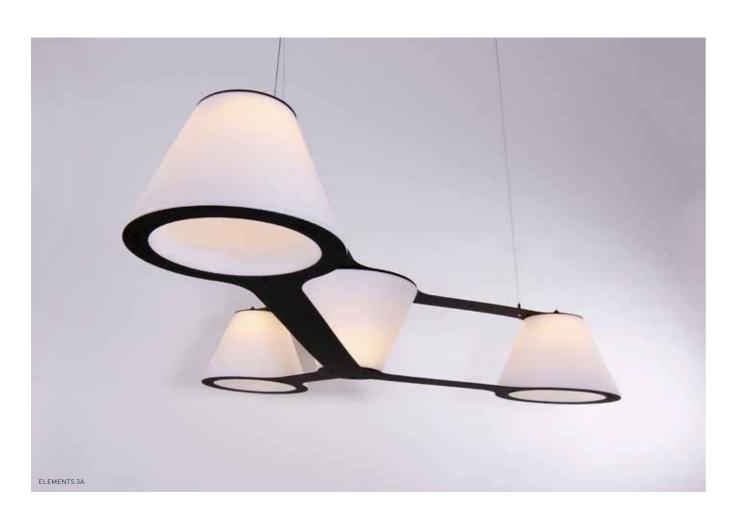

# ZZOOM TRACK S

ZZOOM S TRACK ZZOOM LENS ZZOOM TRACK REFLECTOR

ELEMENTS

Total freedom of composition. That's what C74 Elements offers—an endlessly adaptable lighting system where form follows creativity, not constraints. Built from two fundamental elements, this modular system allows for virtually any shape or structure, whether custom-designed by architects and lighting designers or selected from a range of standard compositions. With aluminium connecting arms and a fine-structured powder-coated finish available in multiple colors, Elements brings both strength and flexibility. Its C74 polyethylene shade comes in white as standard, with custom colors available on request.

Lighting options range from a simple E27 lamp holder to a bespoke LED system, offering complete control over color temperature and light output. Award-winning since 2014, Elements proves that lighting doesn't just illuminate—it shapes, adapts, and transforms.

The 3A is a standard composition based on the original elements. Unlike the elements, the 3A has uneven arms which changes the sense of perspective.

Sleek, bold, and built to stand out—C74 Rocket is more than just a pendant lamp. With its striking form and effortless presence, it brings focus, depth, and atmosphere to any space. Designed for desks, kitchens, and beyond, Rocket balances clean aesthetics with powerful functionality—a luminaire that doesn't just illuminate, but defines. A statement in any setting. Light with purpose. Light with presence.