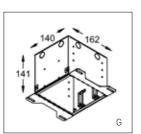

# ZZOOM S SURFACE

Part of the Zzoom family, the C74 Zzoom Surface delivers precise, adaptable lighting in a sleek, surface-mounted design. Crafted from aluminium and steel, it blends clean lines with total flexibility, bringing sharp focus or soft diffusion with just a simple adjustment. With 360° adjustability and an interchangeable Zzoom ring, Zzoom Surface gives you complete control over beam angles —shifting seamlessly from narrow precision to expansive illumination. Whether for residential, commercial, or hospitality settings, it adapts to your space with effortless precision.

Available in black or white, Zzoom Surface is crafted to be felt as much as seen—an interplay of light, contrast, and movement that transforms any environment.

ZZOOM BASIC DOUBLE SURFACE -ADJUSTABLE ZZOOM LENS