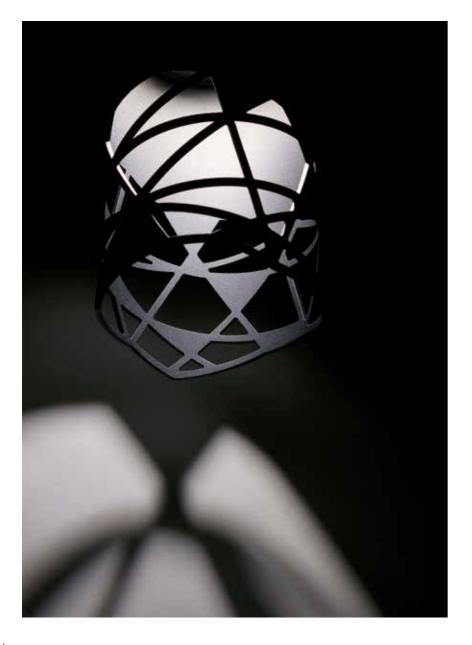

Bold, unexpected, and full of personality—Mr. Ed is more than a pendant lamp. With its tube shaped form and distinctive cutouts, it brings a playful edge to any space, shifting in appearance from every angle. Designed to do more than illuminate, Mr. Ed creates a captivating play of light and shadow, adding depth, contrast, and a touch of whimsy.

The asymmetrical cutouts aren't just for show— they shape the light, making every glance a little different from the last. Available in two sizes and compatible with various LED light sources, Mr. Ed adapts to your space while keeping its unmistakable charm.