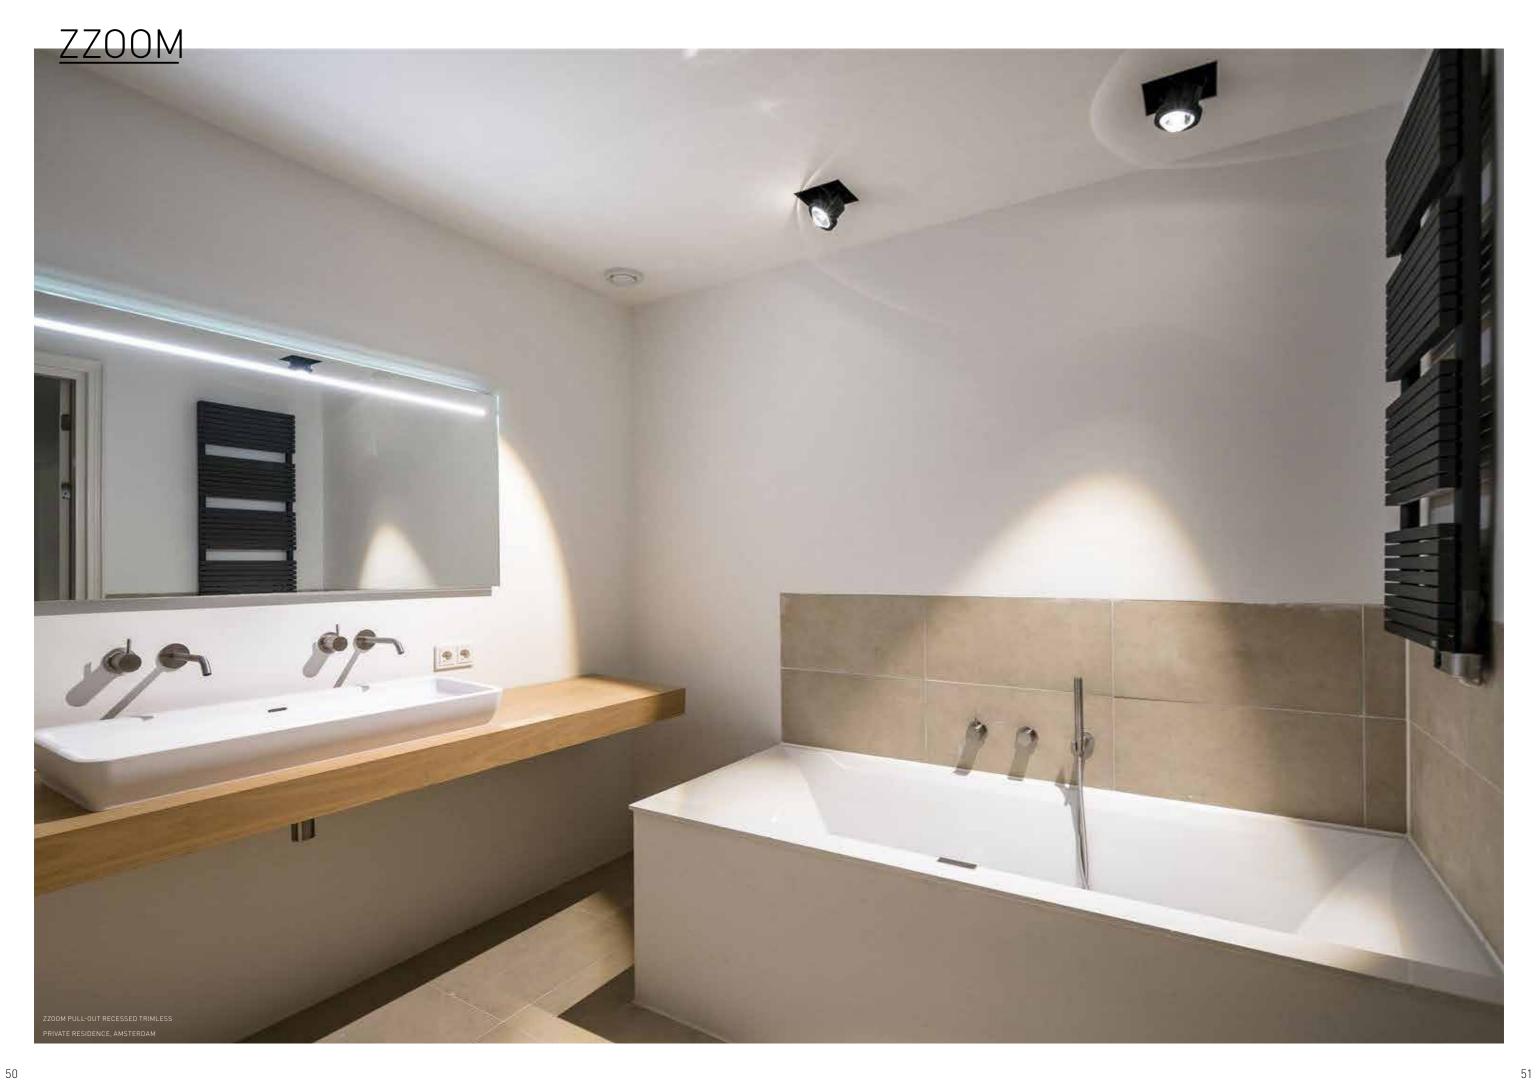

# ZZOOM

Seamless, precise, and built for control—the C74 Zzoom Recessed is lighting that adapts to your vision. Designed for clean, unobtrusive ceiling integration, it delivers sharp focus or soft diffusion with effortless adjustability.

With a 360° rotation and retractable design, Zzoom Recessed gives you total control over direction and beam angle. A simple twist of the Zzoom ring lets you shift from a narrow spotlight to a wide, ambient glow—bringing depth, contrast, and atmosphere to any space. Available in black or white, this luminaire blends in while standing out—designed to be felt as much as seen

## ZZOOM PULL-OUT TRIMLESS

ZZOOM PULL-OUT SINGLE TRIMLESS

ZZOOM PULL-OUT DOUBLE TRIMLESS