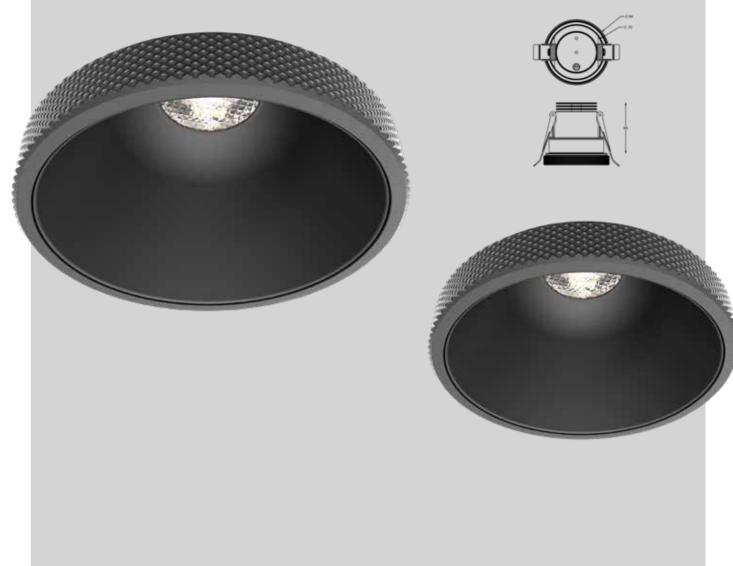

# <u>SUNK</u>

Clean, refined, and built to last—Sunk is recessed lighting with a focus on precision and simplicity. With its round 8cm form and signature knurled edge, Sunk adds a tactile, industrial detail to any ceiling.

Designed to be fixed, not adjustable, it delivers light with confidence and purpose—no excess, just pure illumination. The interior can be customized in different colors, allowing for a subtle but striking contrast that blends in or stands out as needed. Lighting that's all about presence, not pretense. Built to be felt as much as seen.