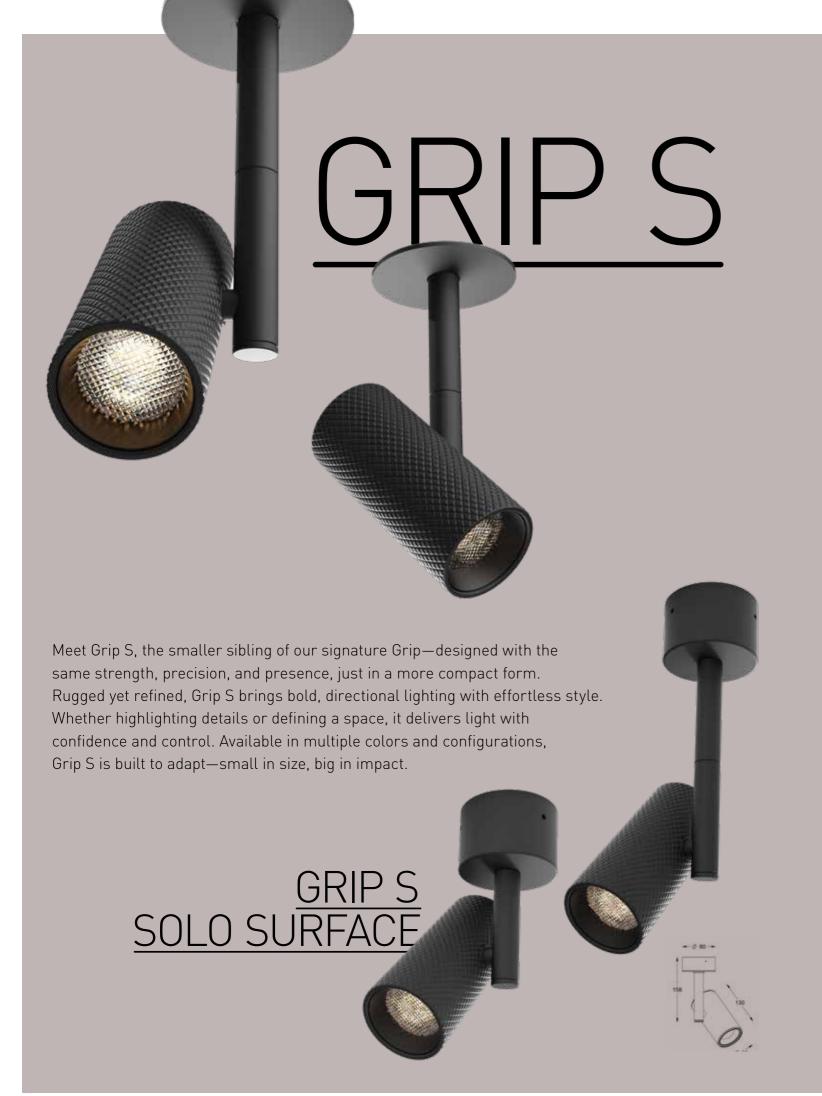

Strong, striking, and built for control—Grip is more than a spotlight. It's a statement. With its knurled exterior, Grip carries a rugged elegance that sets it apart.

But design is only half the story. Its adjustable light beam gives you complete precision—whether you need a sharp spotlight or broader illumination, Grip delivers with confidence.

Designed to define spaces and command attention, Grip is the perfect balance of form and function.

130 0 68

Available in multiple configurations to fit your vision.

Because light should work for you.

U 3

A chandelier, but not as you know it. Daddy Longlegs is C74's vision of modern lighting, where industrial strength meets sculptural elegance. Its spidery form, bold structure, and precision engineering create a statement piece that balances form and function.