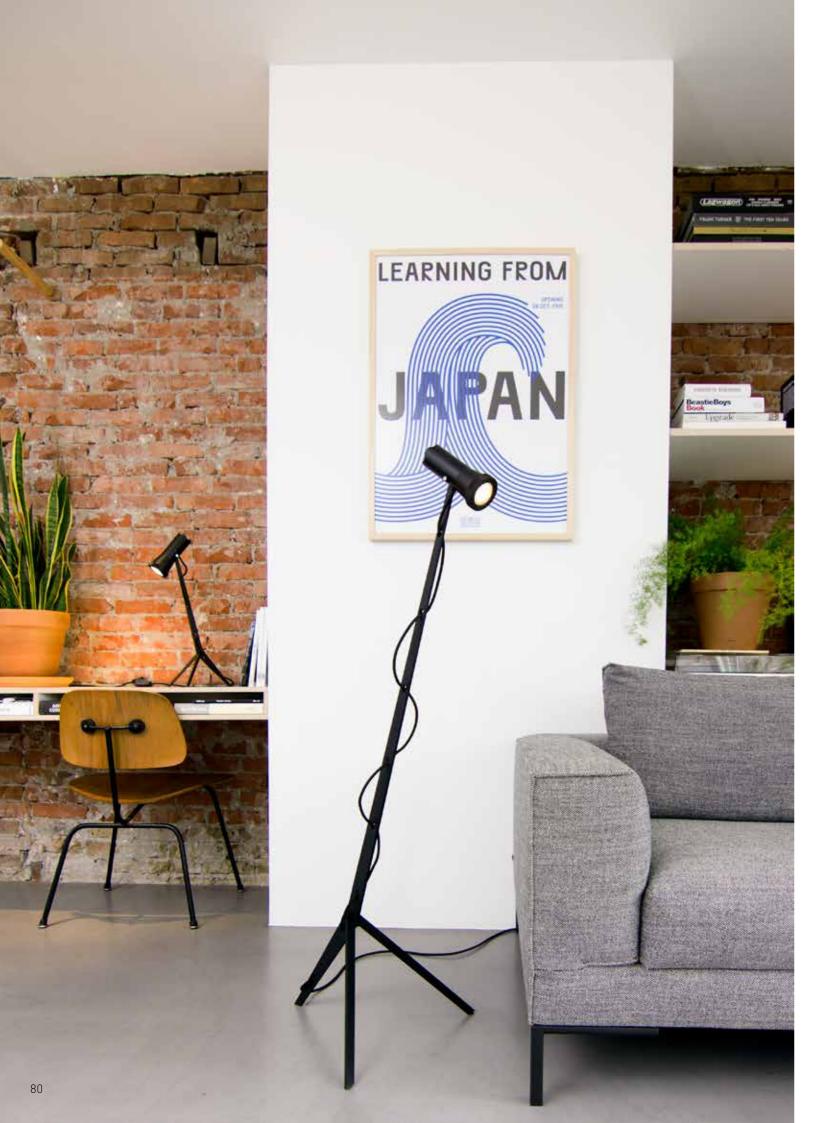

## HERON

Inspired by both the graceful heron and Heron of Alexandria, the ancient thinker who studied light, reflection, and optics, C74 Heron is a fusion of elegance and precision—a luminaire designed to move with you. Crafted in the Netherlands, Heron comes in floor-standing and desktop versions, each defined by clean lines, a solid metal frame, and a fine-textured finish. A woven fabric cable runs through the structure in the signature C74 style, a quiet nod to thoughtful craftsmanship.

With its adjustable head and serrated ring, Heron lets you direct light exactly where it's needed— creating focus, warmth, and atmosphere with effortless control. A light designed to move, shift, and adapt—because illumination should feel as natural as it looks.