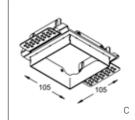

# <u>SUNK</u>

Clean, refined, and built to last—Sunk is recessed lighting with a focus on precision and simplicity. With its round 8cm form and signature knurled edge, Sunk adds a tactile, industrial detail to any ceiling.

Designed to be fixed, not adjustable, it delivers light with confidence and purpose—no excess, just pure illumination. The interior can be customized in different colors, allowing for a subtle but striking contrast that blends in or stands out as needed. Lighting that's all about presence, not pretense. Built to be felt as much as seen.