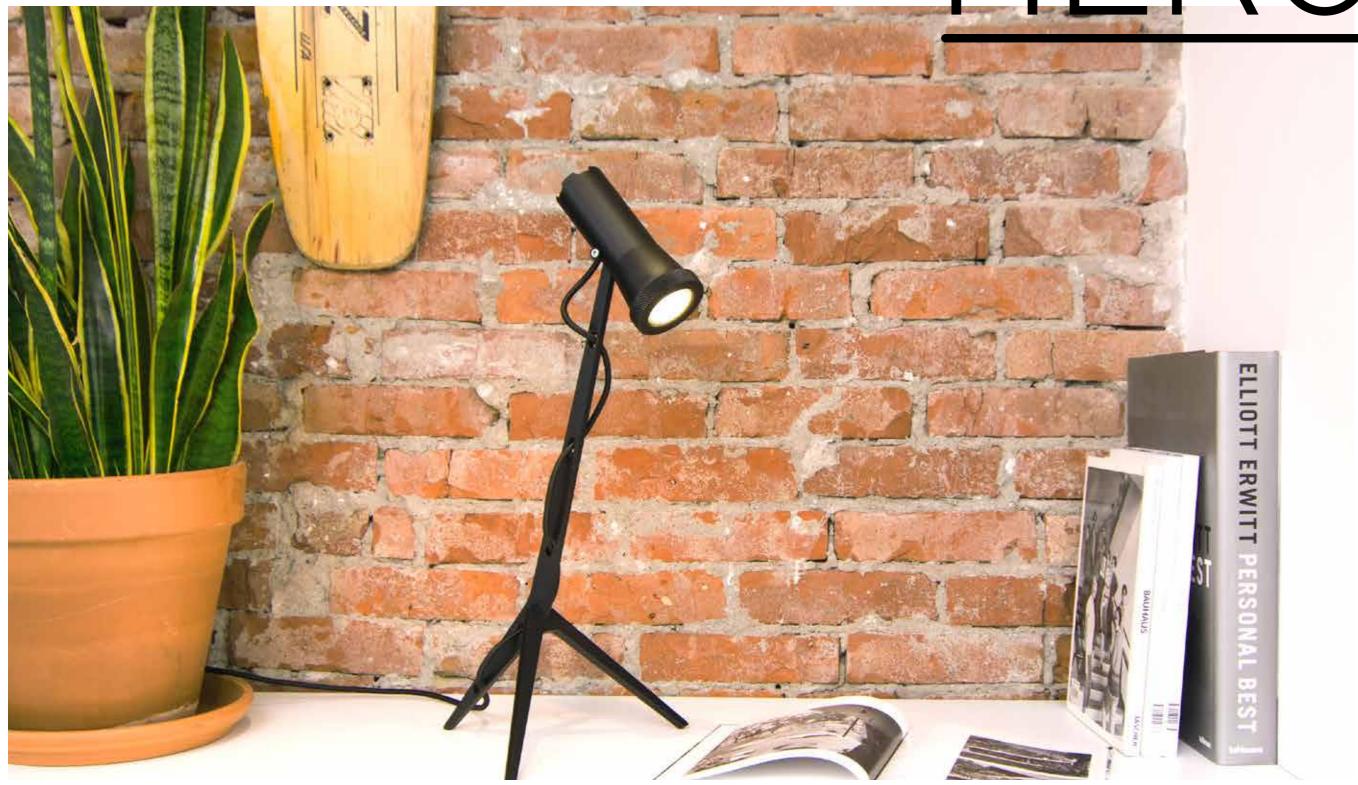

## HERON

Inspired by both the graceful heron and Heron of Alexandria, the ancient thinker who studied light, reflection, and optics, C74 Heron is a fusion of elegance and precision—a luminaire designed to move with you. Crafted in the Netherlands, Heron comes in floor-standing and desktop versions, each defined by clean lines, a solid metal frame, and a fine-textured finish. A woven fabric cable runs through the structure in the signature C74 style, a quiet nod to thoughtful craftsmanship.

With its adjustable head and serrated ring, Heron lets you direct light exactly where it's needed— creating focus, warmth, and atmosphere with effortless control. A light designed to move, shift, and adapt—because illumination should feel as natural as it looks.

HERON F BLACK

HERON F BLACK