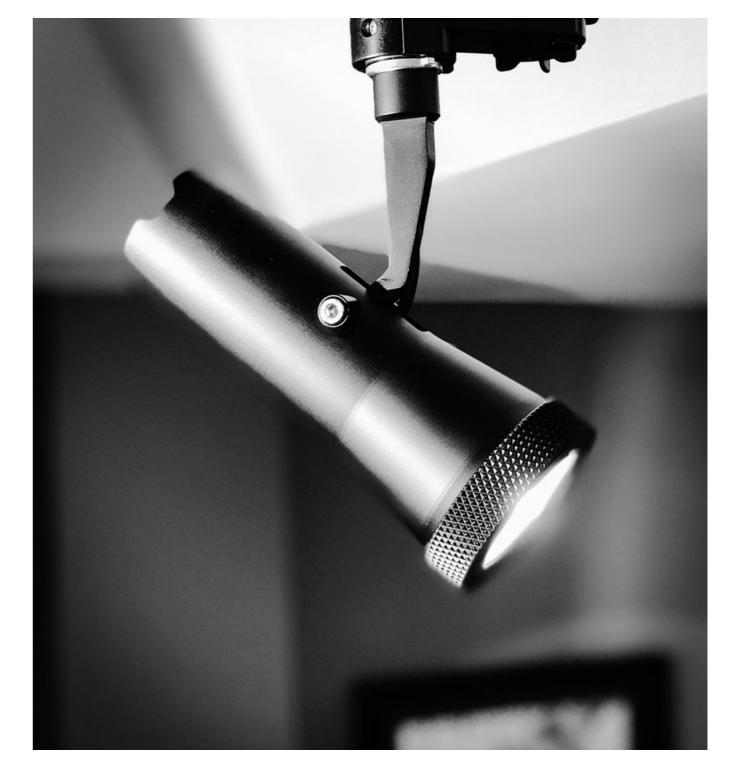

Strong, striking, and built for control—Grip is more than a spotlight. It's a statement. With its knurled exterior, Grip carries a rugged elegance that sets it apart.

But design is only half the story. Its adjustable light beam gives you complete precision—whether you need a sharp spotlight or broader illumination, Grip delivers with confidence.

Designed to define spaces and command attention, Grip is the perfect balance of form and function.

130 0 68

Available in multiple configurations to fit your vision.

Because light should work for you.

U 3

A chandelier, but not as you know it. Daddy Longlegs is C74's vision of modern lighting, where industrial strength meets sculptural elegance. Its spidery form, bold structure, and precision engineering create a statement piece that balances form and function.