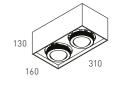

# ZZOOM

Seamless, precise, and built for control—the C74 Zzoom Recessed is lighting that adapts to your vision. Designed for clean, unobtrusive ceiling integration, it delivers sharp focus or soft diffusion with effortless adjustability.

With a 360° rotation and retractable design, Zzoom Recessed gives you total control over direction and beam angle. A simple twist of the Zzoom ring lets you shift from a narrow spotlight to a wide, ambient glow—bringing depth, contrast, and atmosphere to any space. Available in black or white, this luminaire blends in while standing out—designed to be felt as much as seen