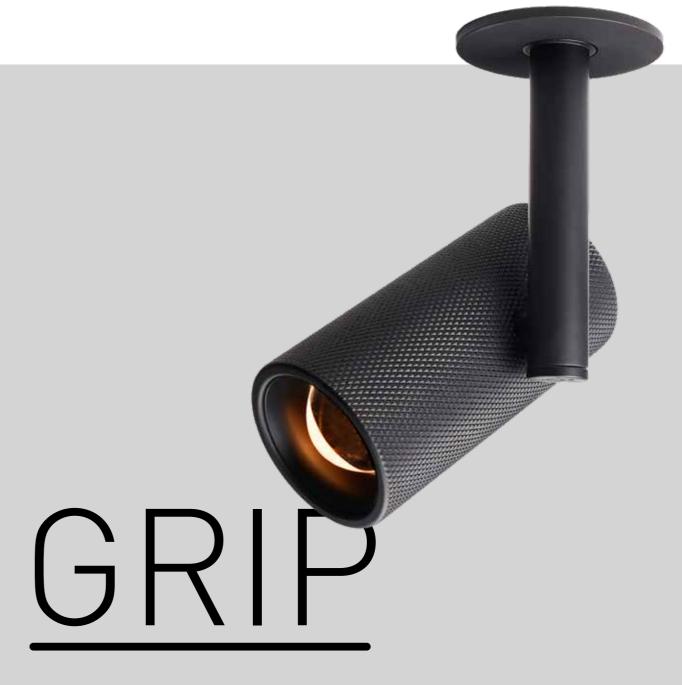

Strong, striking, and built for control—Grip is more than a spotlight. It's a statement. With its knurled exterior, Grip carries a rugged elegance that sets it apart.

But design is only half the story. Its adjustable light beam gives you complete precision—whether you need a sharp spotlight or broader illumination, Grip delivers with confidence.

Designed to define spaces and command attention, Grip is the perfect balance of form and function.

130 0 68

Available in multiple configurations to fit your vision.

Because light should work for you.

U 3

A chandelier, but not as you know it. Daddy Longlegs is C74's vision of modern lighting, where industrial strength meets sculptural elegance. Its spidery form, bold structure, and precision engineering create a statement piece that balances form and function.