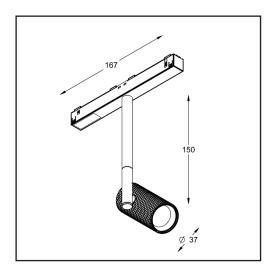

## GRIP S (MIDGET)48V TRACK

| Material (main)       | Aluminum                                          |
|-----------------------|---------------------------------------------------|
| Colour/finish         | Black, grey, white, brass                         |
| Lightsource           | COB led                                           |
| Led type              | Bridgelux vesta                                   |
| Colour temperature    | 2700K,3000K,Dim to warm                           |
| Optics                | Lens                                              |
| Indoor / outdoor      | Indoor                                            |
| Dimensions            | Ø37 x 88mm                                        |
| light direction       | Down , Sideways                                   |
| lumen output          | 800lm                                             |
| Placement             | Ceiling, Wall                                     |
| Beam angle            | spot , medium, wide                               |
| Adjustability         | 360° Hor , 360° Vert                              |
| Power consumed        | 9W                                                |
| Track system          | Stucchi multisystem Evo, other systems on request |
| Voltage               | 48Vdc                                             |
| Dimming options       | Dali, Casambi other options on request            |
| Driver                | 48V driver included                               |
| Extension rod options | 50mm, 150mm                                       |
| Available options     | Single, double                                    |