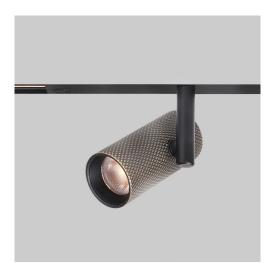

## GRIP S (MIDGET)48V TRACK

| Material (main)       | Aluminum                                          |
|-----------------------|---------------------------------------------------|
| Colour/finish         | Black, grey, white, brass                         |
| Lightsource           | COB led                                           |
| Led type              | Bridgelux vesta                                   |
| Colour temperature    | 2700K,3000K,Dim to warm                           |
| Optics                | Lens                                              |
| Indoor / outdoor      | Indoor                                            |
| Dimensions            | Ø37 x 88mm                                        |
| light direction       | Down , Sideways                                   |
| lumen output          | 800lm                                             |
| Placement             | Ceiling, Wall                                     |
| Beam angle            | spot , medium, wide                               |
| Adjustability         | 360° Hor , 360° Vert                              |
| Power consumed        | 9W                                                |
| Track system          | Stucchi multisystem Evo, other systems on request |
| Voltage               | 48Vdc                                             |
| Dimming options       | Dali, Casambi other options on request            |
| Driver                | 48V driver included                               |
| Extension rod options | 50mm, 150mm                                       |
| Available options     | Single, double                                    |