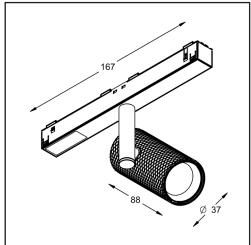

## GRIP S (MIDGET)48V TRACK

| Material (main)       | Aluminum                                          |
|-----------------------|---------------------------------------------------|
| Colour/finish         | Black, grey, white, brass                         |
| Lightsource           | COB led                                           |
| Led type              | Bridgelux vesta                                   |
| Colour temperature    | 2700K,3000K,Dim to warm                           |
| Optics                | Lens                                              |
| Indoor / outdoor      | Indoor                                            |
| Dimensions            | Ø37 x 88mm                                        |
| light direction       | Down , Sideways                                   |
| lumen output          | 800lm                                             |
| Placement             | Ceiling, Wall                                     |
| Beam angle            | spot , medium, wide                               |
| Adjustability         | 360° Hor , 360° Vert                              |
| Power consumed        | 9W                                                |
| Track system          | Stucchi multisystem Evo, other systems on request |
| Voltage               | 48Vdc                                             |
| Dimming options       | Dali, Casambi other options on request            |
| Driver                | 48V driver included                               |
| Extension rod options | 50mm, 150mm                                       |
| Available options     | Single, double                                    |