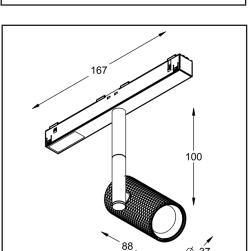

## GRIP S (MIDGET)48V TRACK

| Material (main)       | Aluminum                                          |
|-----------------------|---------------------------------------------------|
| Colour/finish         | Black, grey, white, brass                         |
| Lightsource           | COB led                                           |
| Led type              | Bridgelux vesta                                   |
| Colour temperature    | 2700K,3000K,Dim to warm                           |
| Optics                | Lens                                              |
| Indoor / outdoor      | Indoor                                            |
| Dimensions            | Ø37 x 88mm                                        |
| light direction       | Down , Sideways                                   |
| lumen output          | 800lm                                             |
| Placement             | Ceiling, Wall                                     |
| Beam angle            | spot , medium, wide                               |
| Adjustability         | 360° Hor , 360° Vert                              |
| Power consumed        | 9W                                                |
| Track system          | Stucchi multisystem Evo, other systems on request |
| Voltage               | 48Vdc                                             |
| Dimming options       | Dali, Casambi other options on request            |
| Driver                | 48V driver included                               |
| Extension rod options | 50mm, 150mm                                       |
| Available options     | Single, double                                    |