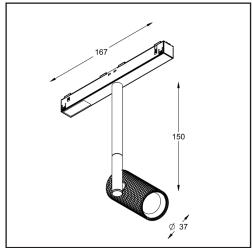

## GRIP S (MIDGET)48V TRACK

| Material (main)       | Aluminum                                          |
|-----------------------|---------------------------------------------------|
| Colour/finish         | Black, grey, white, brass                         |
| Lightsource           | COB led                                           |
| Led type              | Bridgelux vesta                                   |
| Colour temperature    | 2700K,3000K,Dim to warm                           |
| Optics                | Lens                                              |
| Indoor / outdoor      | Indoor                                            |
| Dimensions            | Ø37 x 88mm                                        |
| light direction       | Down , Sideways                                   |
| lumen output          | 800lm max. depends on Led type                    |
| Placement             | Ceiling, Wall                                     |
| Beam angle            | spot , medium, wide                               |
| Adjustability         | 360° Hor , 360° Vert                              |
| Power consumed        | 9W                                                |
| Track system          | Stucchi multisystem Evo, other systems on request |
| Voltage               | 48Vdc                                             |
| Dimming options       | Dali, Casambi other options on request            |
| Driver                | 48V driver included                               |
| Extension rod options | 50mm, 150mm                                       |
| Available options     | Single, double                                    |