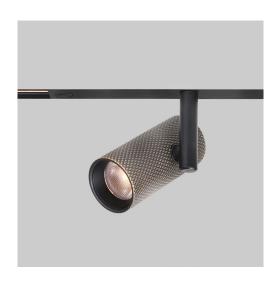

## GRIP S (MIDGET)48V TRACK

| Material (main)       | Aluminum                                          |
|-----------------------|---------------------------------------------------|
| Colour/finish         | Black, grey, white, brass                         |
| Lightsource           | COB led                                           |
| Led type              | Bridgelux vesta                                   |
| Colour temperature    | 2700K,3000K,Dim to warm                           |
| Optics                | Lens                                              |
| Indoor / outdoor      | Indoor                                            |
| Dimensions            | Ø37 x 88mm                                        |
| light direction       | Down , Sideways                                   |
| lumen output          | 800lm max. depends on Led type                    |
| Placement             | Ceiling, Wall                                     |
| Beam angle            | spot , medium, wide                               |
| Adjustability         | 360° Hor , 360° Vert                              |
| Power consumed        | 9W                                                |
| Track system          | Stucchi multisystem Evo, other systems on request |
| Voltage               | 48Vdc                                             |
| Dimming options       | Dali, Casambi other options on request            |
| Driver                | 48V driver included                               |
| Extension rod options | 50mm, 150mm                                       |
| Available options     | Single, double                                    |