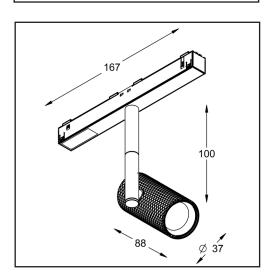

## GRIP S (MIDGET)48V TRACK

| Material (main)       | Aluminum                                          |
|-----------------------|---------------------------------------------------|
| Colour/finish         | Black, grey, white, brass                         |
| Lightsource           | COB led                                           |
| Led type              | Bridgelux vesta                                   |
| Colour temperature    | 2700K,3000K,Dim to warm                           |
| Optics                | Lens                                              |
| Indoor / outdoor      | Indoor                                            |
| Dimensions            | Ø37 x 88mm                                        |
| light direction       | Down , Sideways                                   |
| lumen output          | 800lm max. depends on Led type                    |
| Placement             | Ceiling, Wall                                     |
| Beam angle            | spot , medium, wide                               |
| Adjustability         | 360° Hor , 360° Vert                              |
| Power consumed        | 9W                                                |
| Track system          | Stucchi multisystem Evo, other systems on request |
| Voltage               | 48Vdc                                             |
| Dimming options       | Dali, Casambi other options on request            |
| Driver                | 48V driver included                               |
| Extension rod options | 50mm, 150mm                                       |
| Available options     | Single, double                                    |