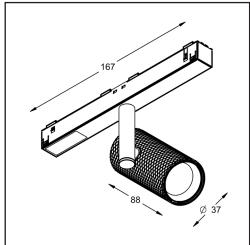

## GRIP S (MIDGET)48V TRACK

| Material (main)       | Aluminum                                          |
|-----------------------|---------------------------------------------------|
| Colour/finish         | Black, grey, white, brass                         |
| Lightsource           | COB led                                           |
| Led type              | Bridgelux vesta                                   |
| Colour temperature    | 2700K,3000K,Dim to warm                           |
| Optics                | Lens                                              |
| Indoor / outdoor      | Indoor                                            |
| Dimensions            | Ø37 x 88mm                                        |
| light direction       | Down , Sideways                                   |
| lumen output          | 800lm max. depends on Led type                    |
| Placement             | Ceiling, Wall                                     |
| Beam angle            | spot , medium, wide                               |
| Adjustability         | 360° Hor , 360° Vert                              |
| Power consumed        | 9W                                                |
| Track system          | Stucchi multisystem Evo, other systems on request |
| Voltage               | 48Vdc                                             |
| Dimming options       | Dali, Casambi other options on request            |
| Driver                | 48V driver included                               |
| Extension rod options | 50mm, 150mm                                       |
| Available options     | Single, double                                    |